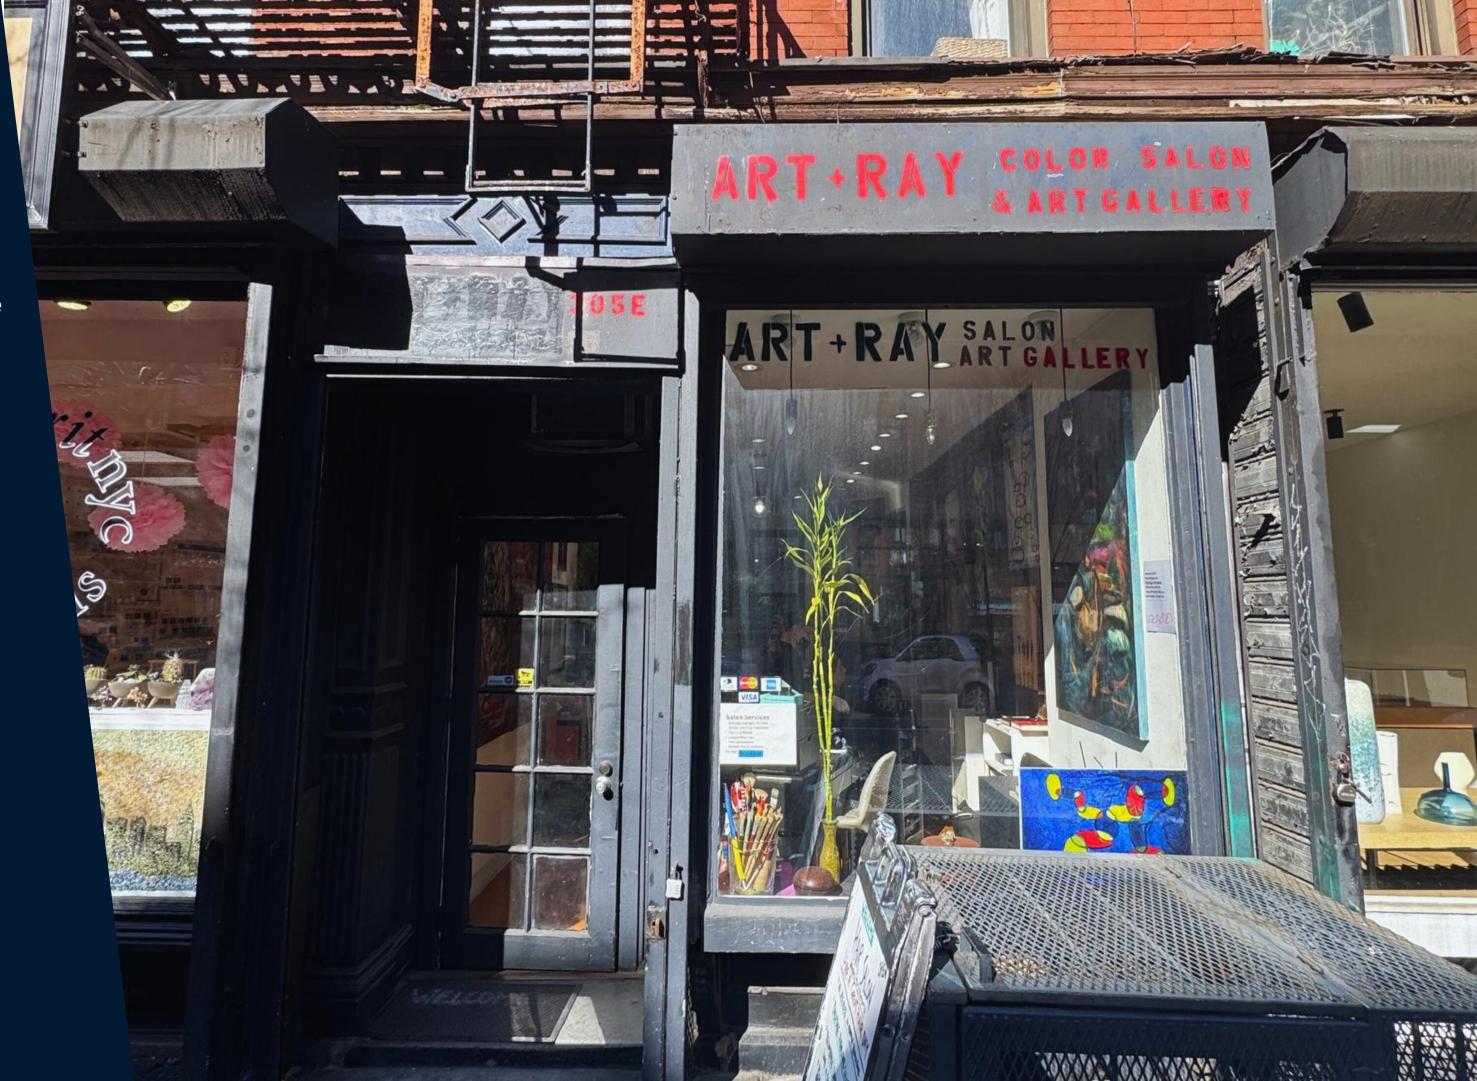

### **RETAIL FOR LEASE**

## 305 E 9<sup>th</sup> Street

Between 1st Ave and 2nd Ave

#### SIZE

GF: Approx. 400 SF + basement

#### **COMMENTS**

Very busy block Previously Aliens of Brooklyn

#### Neighbors include:

Veselka, MUD SPOT Coffee, Davey's Ice Cream, Uluh