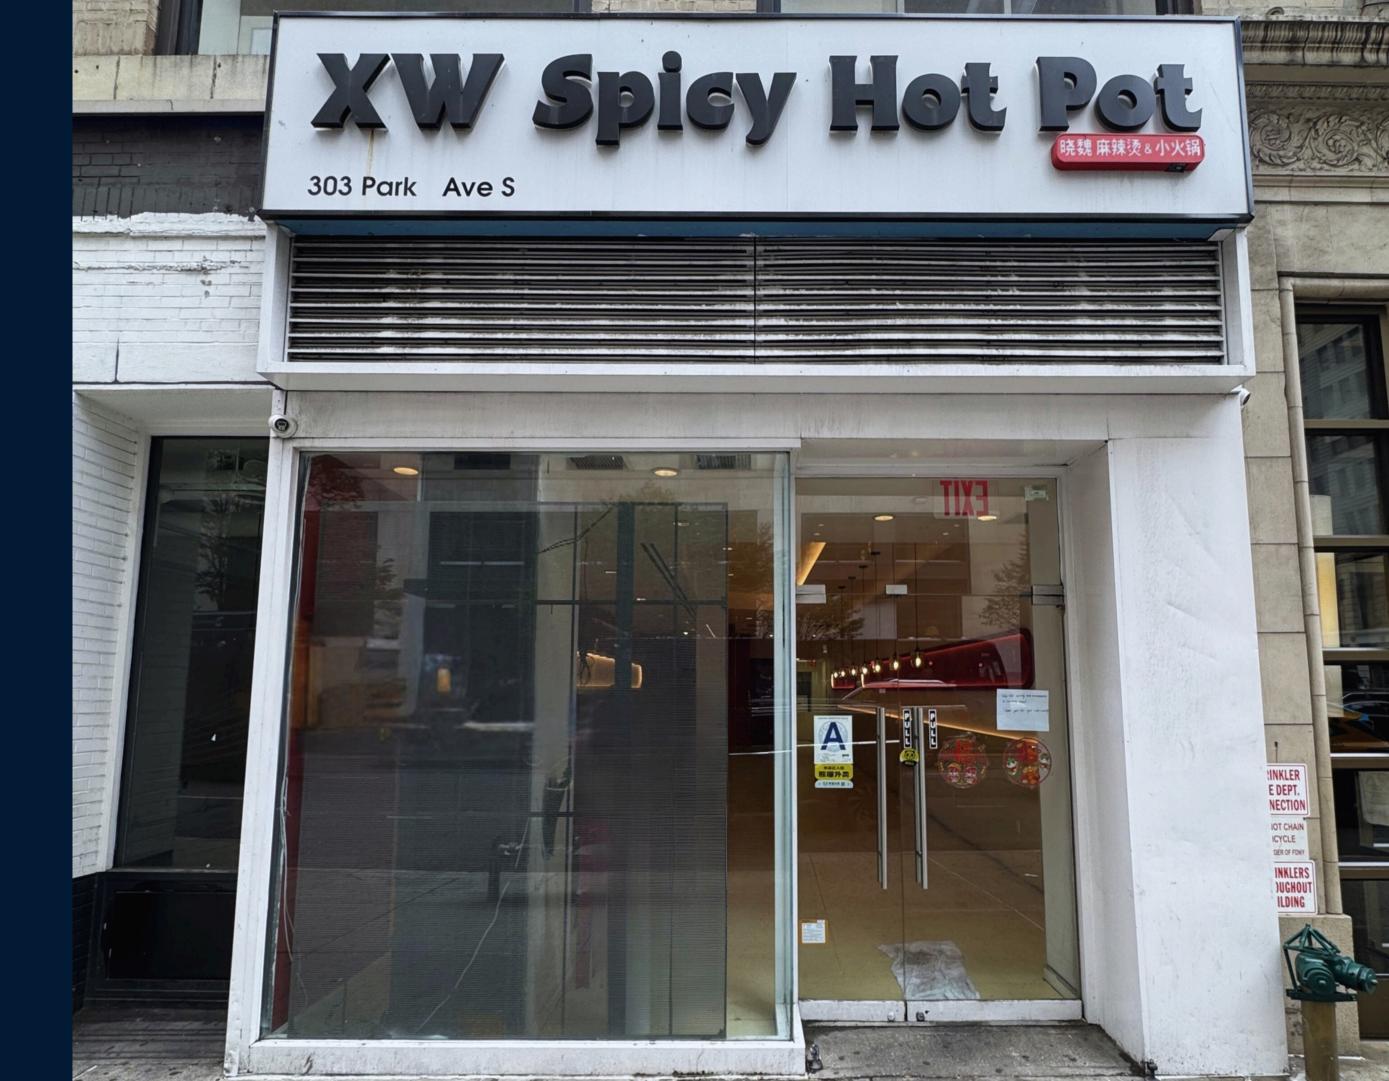

## **RETAIL FOR LEASE**

## 303 Park Avenue S

between 23rd St & 24th St

#### SIZE

Ground floor: 1,400 SF

+ basement

#### **COMMENTS**

- Brand new buildout
- Fully vented
- 23rd St 6-Train at base of building
  - 8.6M riders annually
- All Uses Considered