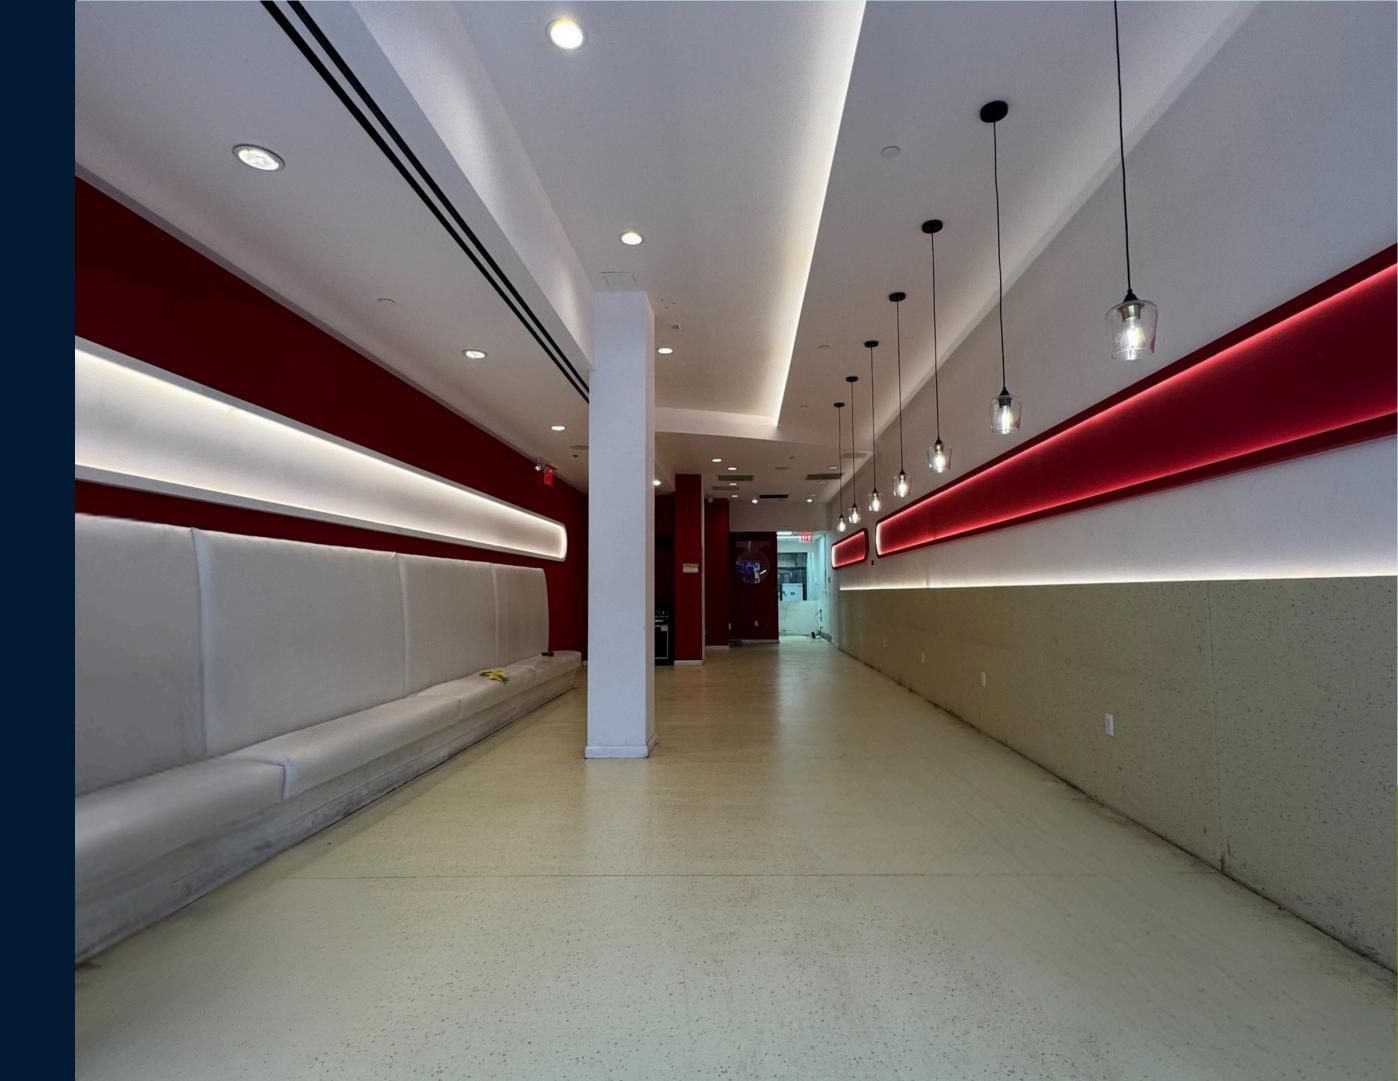

#### SIZE

Ground floor: 1,400 SF

+ basement

#### **COMMENTS**

- Brand new buildout
- Fully vented
- 23rd St 6-Train at base of building
  - 8.6M riders annually
- All Uses Considered