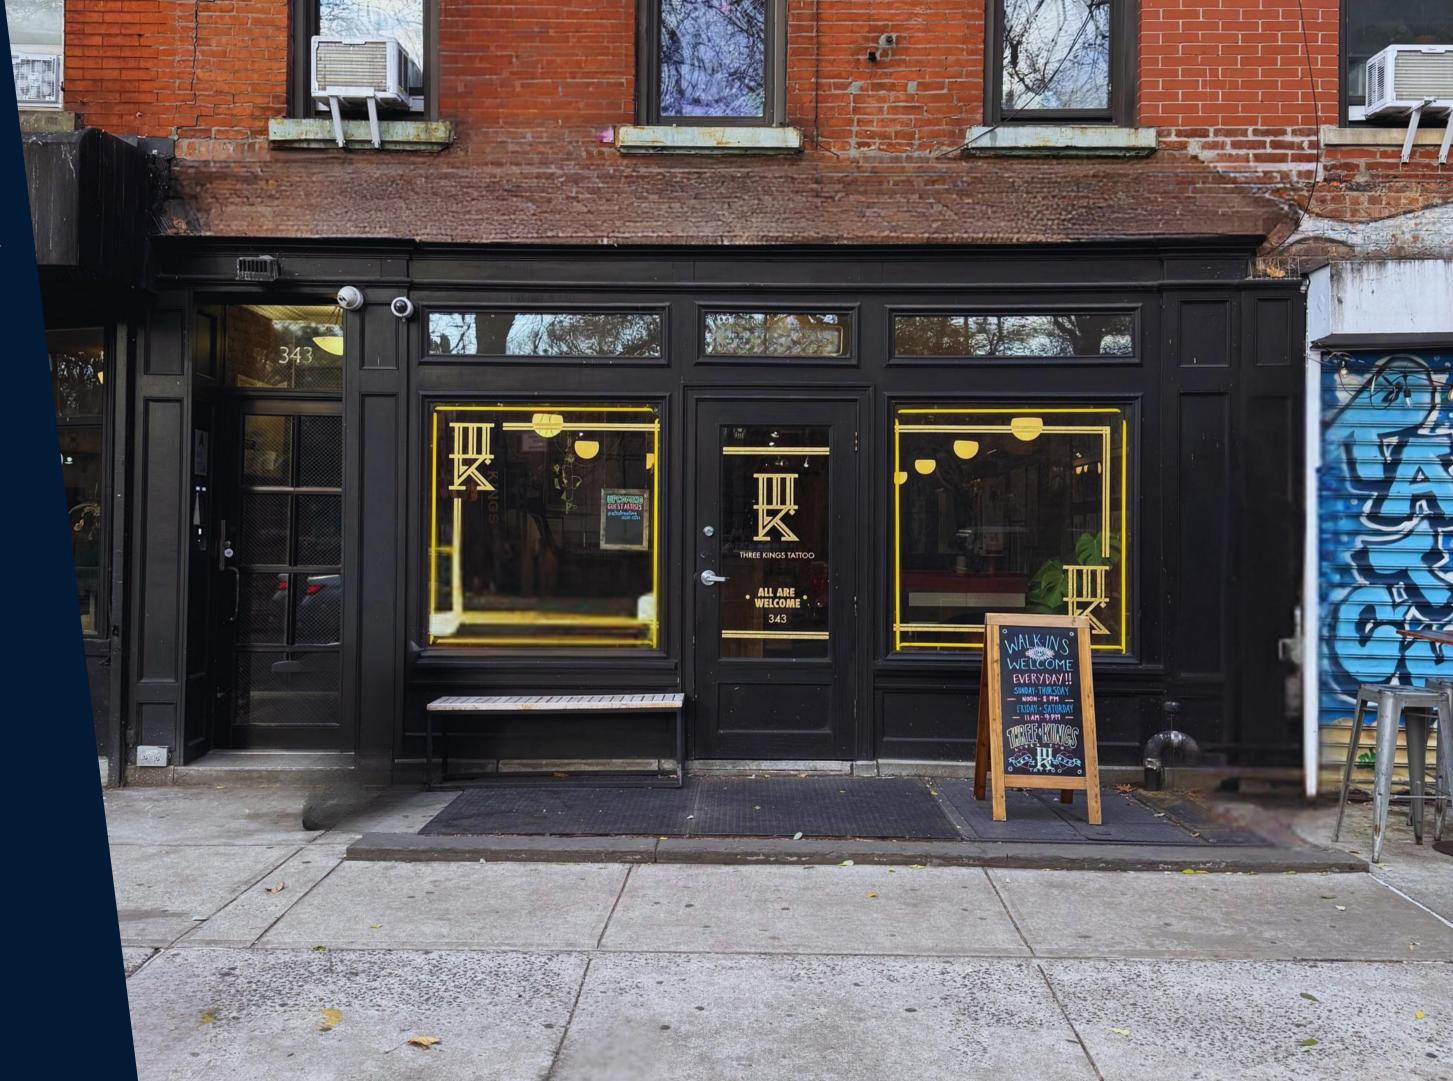

# 343 E 10th Street

Between 9th St and 10th St

### SIZE

GF: 1,300 SF + basement

### **COMMENTS**

17' of Frontage
Facing Tompkins Square Park
ADA Compliant restroom
Incredible direct sunlight
Skylight in rear of store
Most uses considered

**Neighbors include:** Maiden Lane, Ninth Street Espresso, Gnocco, Soda Club, Barnyard Cheese

### **ASKING RENT**

**Upon Request** 

### **POSSESSION**