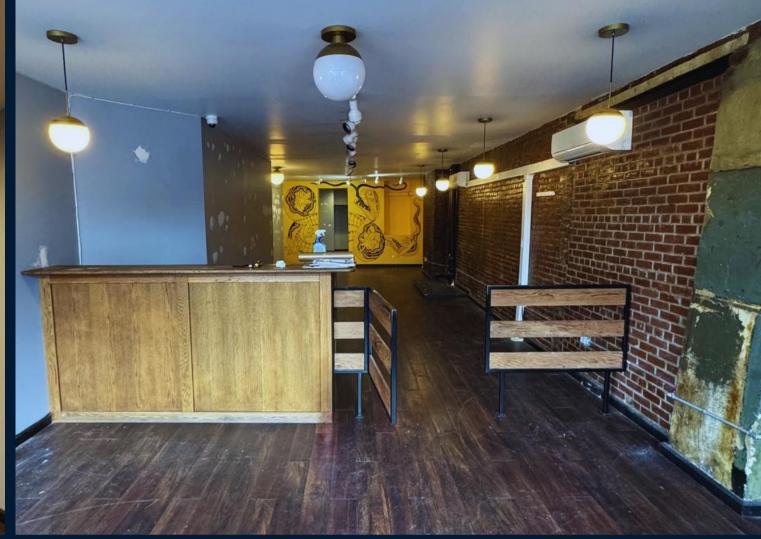

### **COMMENTS**

17' of Frontage
Facing Tompkins Square Park
ADA Compliant restroom
Incredible direct sunlight
Skylight in rear of store
Most uses considered

**Neighbors include:** Maiden Lane, Ninth Street Espresso, Gnocco, Soda Club, Barnyard Cheese

### **COMMENTS**

17' of Frontage
Facing Tompkins Square Park
ADA Compliant restroom
Incredible direct sunlight
Skylight in rear of store
Most uses considered

<u>Neighbors include:</u> Maiden Lane, Ninth Street Espresso, Gnocco, Soda Club, Barnyard Cheese