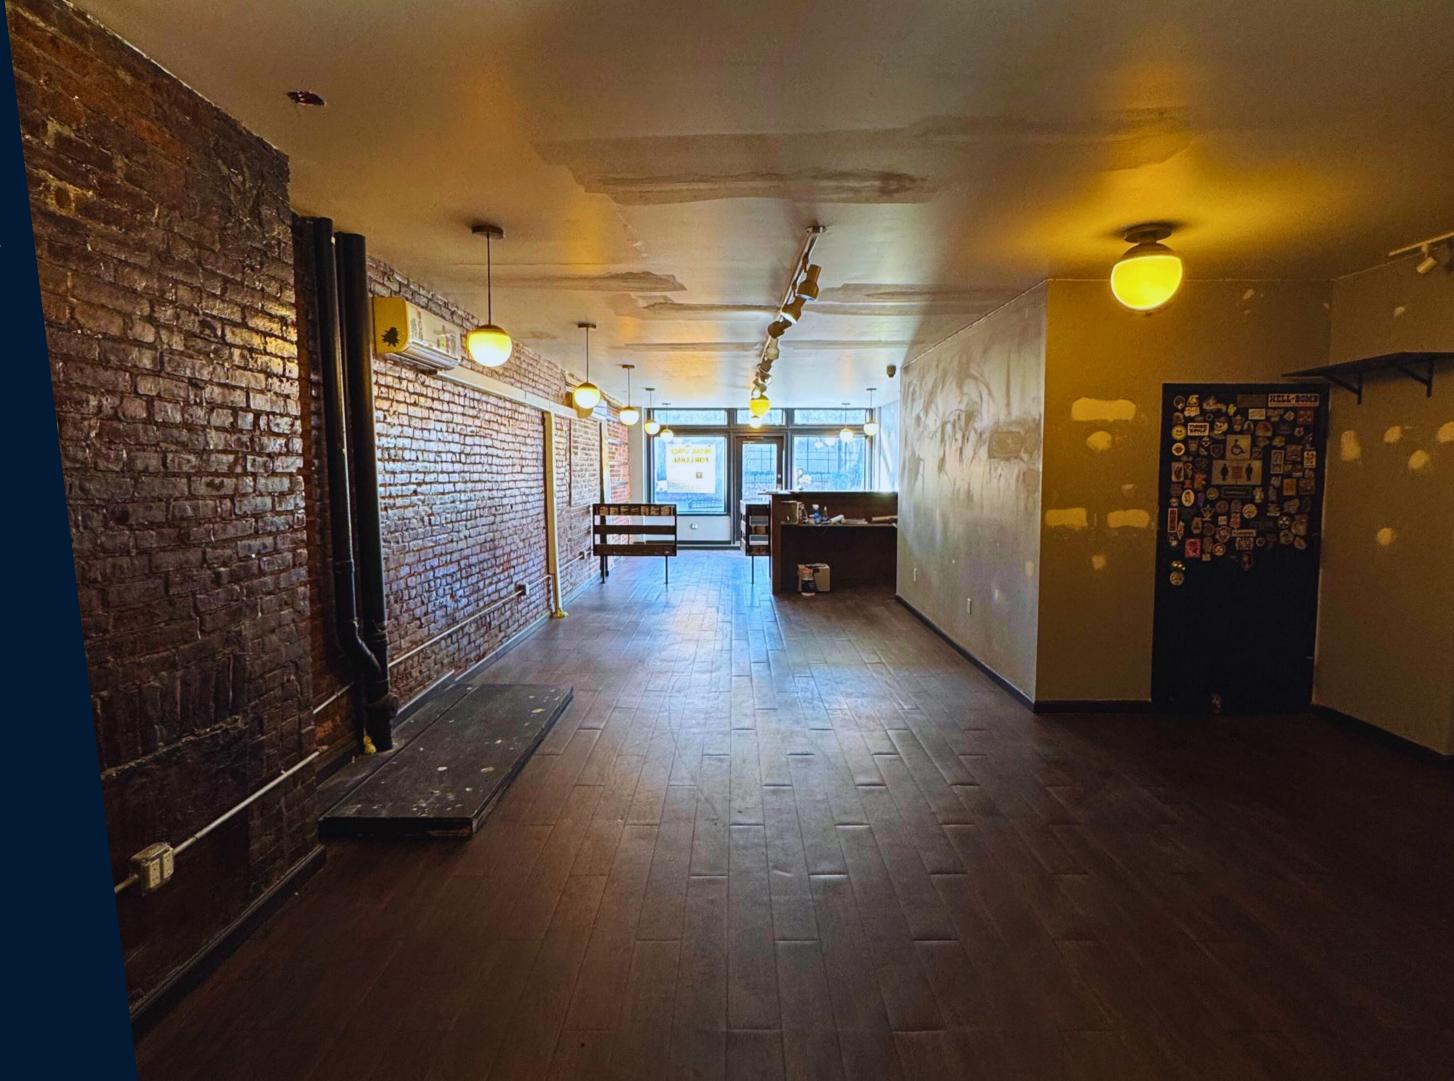

# 343 E 10th Street

Between 9th St and 10th St

### SIZE

GF: 1,300 SF + basement

### **COMMENTS**

17' of Frontage
Facing Tompkins Square Park
ADA Compliant restroom
Incredible direct sunlight
Skylight in rear of store
Most uses considered

<u>Neighbors include:</u> Maiden Lane, Ninth Street Espresso, Gnocco, Soda Club, Barnyard Cheese

### **ASKING RENT**

**Upon Request** 

### **POSSESSION**