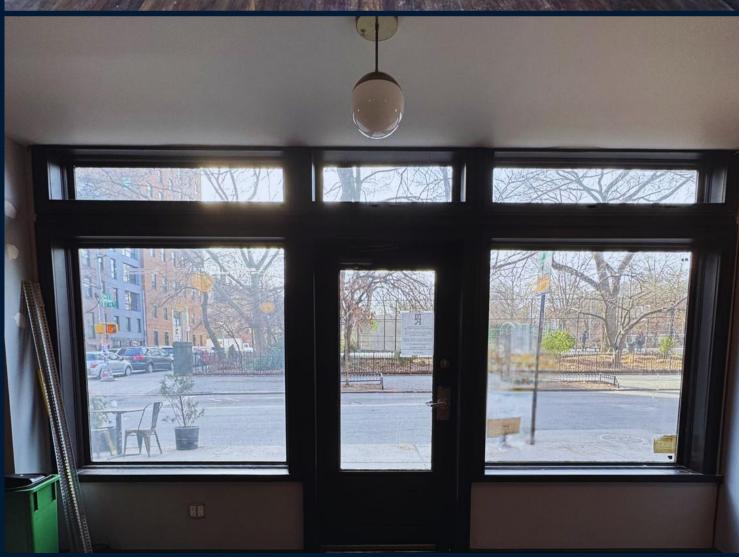

### **COMMENTS**

17' of Frontage
Facing Tompkins Square Park
ADA Compliant restroom
Incredible direct sunlight
Skylight in rear of store
Most uses considered

**Neighbors include:** Maiden Lane, Ninth Street Espresso, Gnocco, Soda Club, Barnyard Cheese

### **COMMENTS**

17' of Frontage
Facing Tompkins Square Park
ADA Compliant restroom
Incredible direct sunlight
Skylight in rear of store
Most uses considered

<u>Neighbors include:</u> Maiden Lane, Ninth Street Espresso, Gnocco, Soda Club, Barnyard Cheese