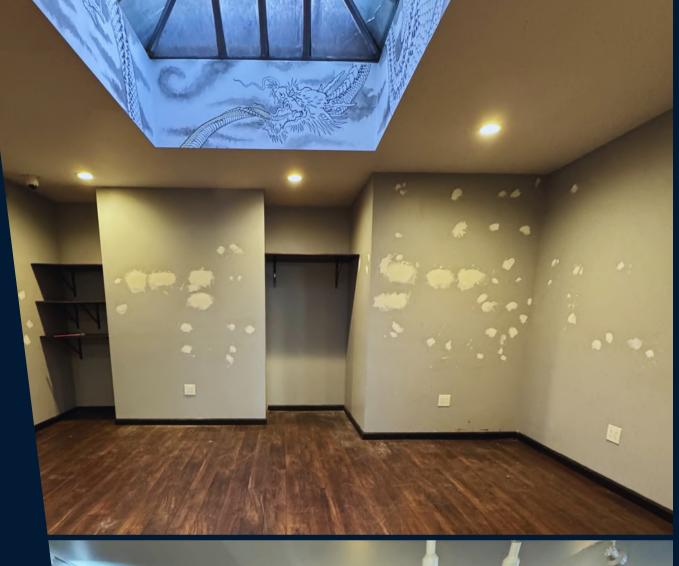

# 343 E 10th Street

Between 9th St and 10th St

### SIZE

GF: 1,300 SF + basement

### **COMMENTS**

17' of Frontage
Facing Tompkins Square Park
ADA Compliant restroom
Incredible direct sunlight
Skylight in rear of store
Most uses considered

<u>Neighbors include:</u> Maiden Lane, Ninth Street Espresso, Gnocco, Soda Club, Barnyard Cheese

### **ASKING RENT**

**Upon Request** 

### **POSSESSION**