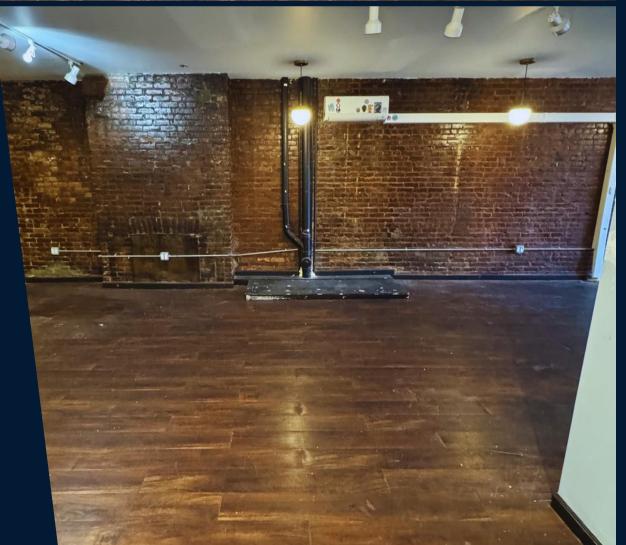

## 343 E 10th Street

Between 9th St and 10th St

### SIZE

GF: 1,300 SF + basement

### **COMMENTS**

17' of Frontage
Facing Tompkins Square Park
ADA Compliant restroom
Incredible direct sunlight
Skylight in rear of store
Most uses considered

<u>Neighbors include:</u> Maiden Lane, Ninth Street Espresso, Gnocco, Soda Club, Barnyard Cheese

### **ASKING RENT**

**Upon Request** 

#### **POSSESSION**