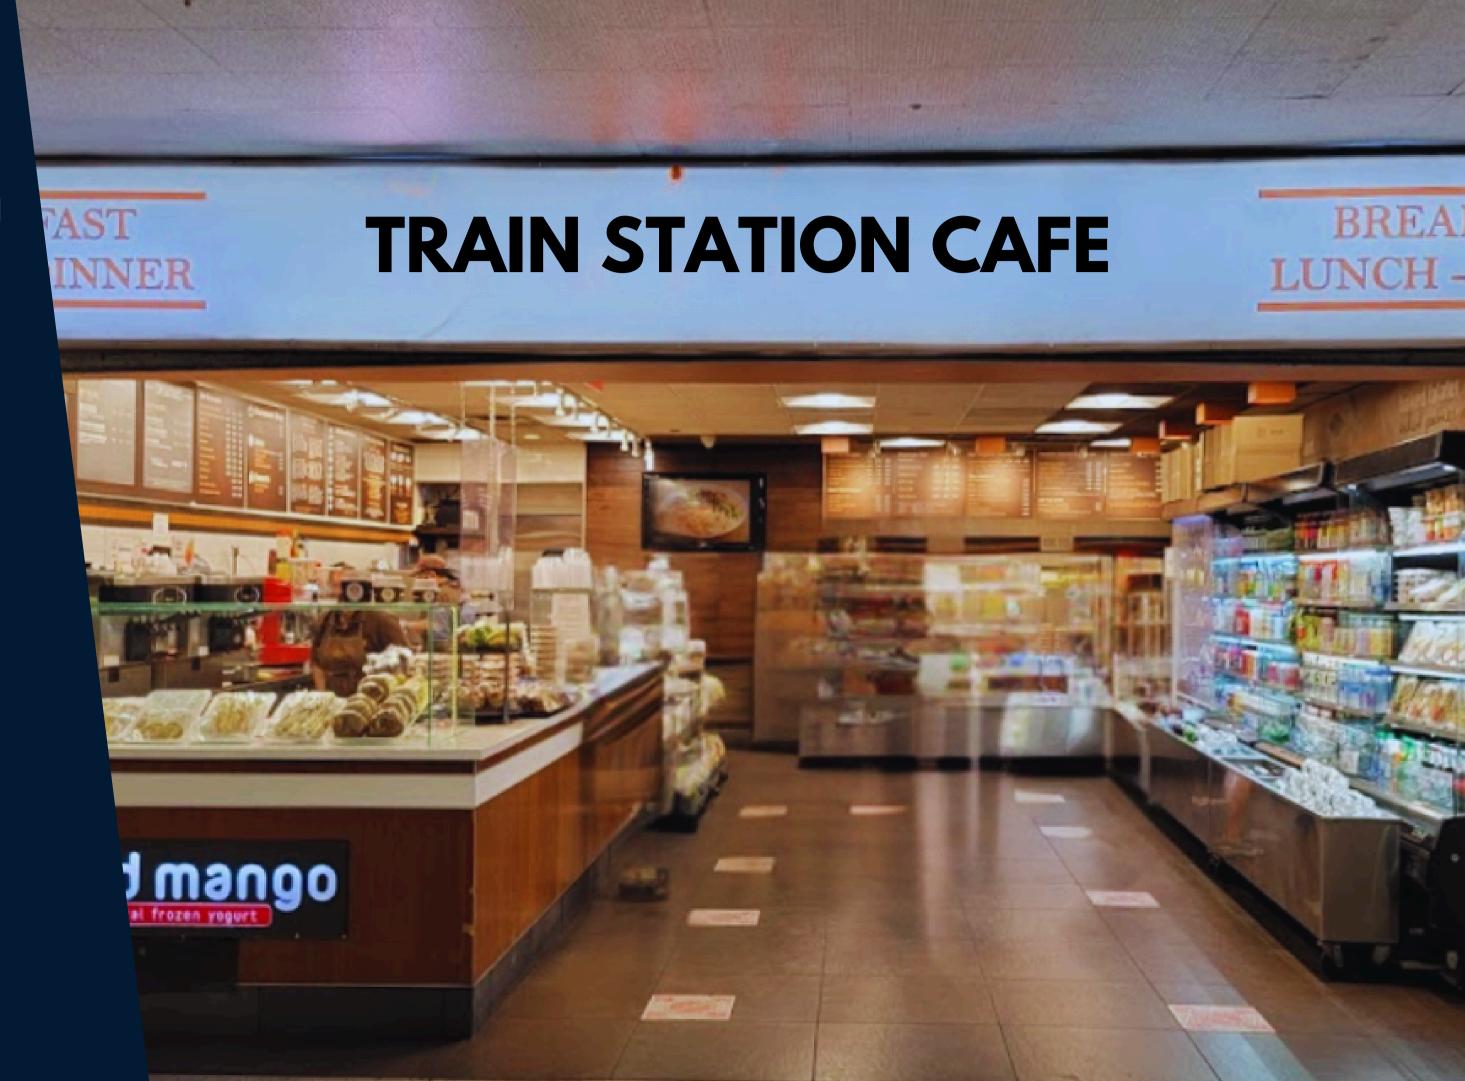

# **RETAIL FOR LEASE**

# Penn Station 34th Street

- Amtrack Concourse -

## SIZE

700 SF

## **COMMENTS**

Extremely high foot traffic Next to Amtrak ticketing Profitable year over year 12-years remaining on lease