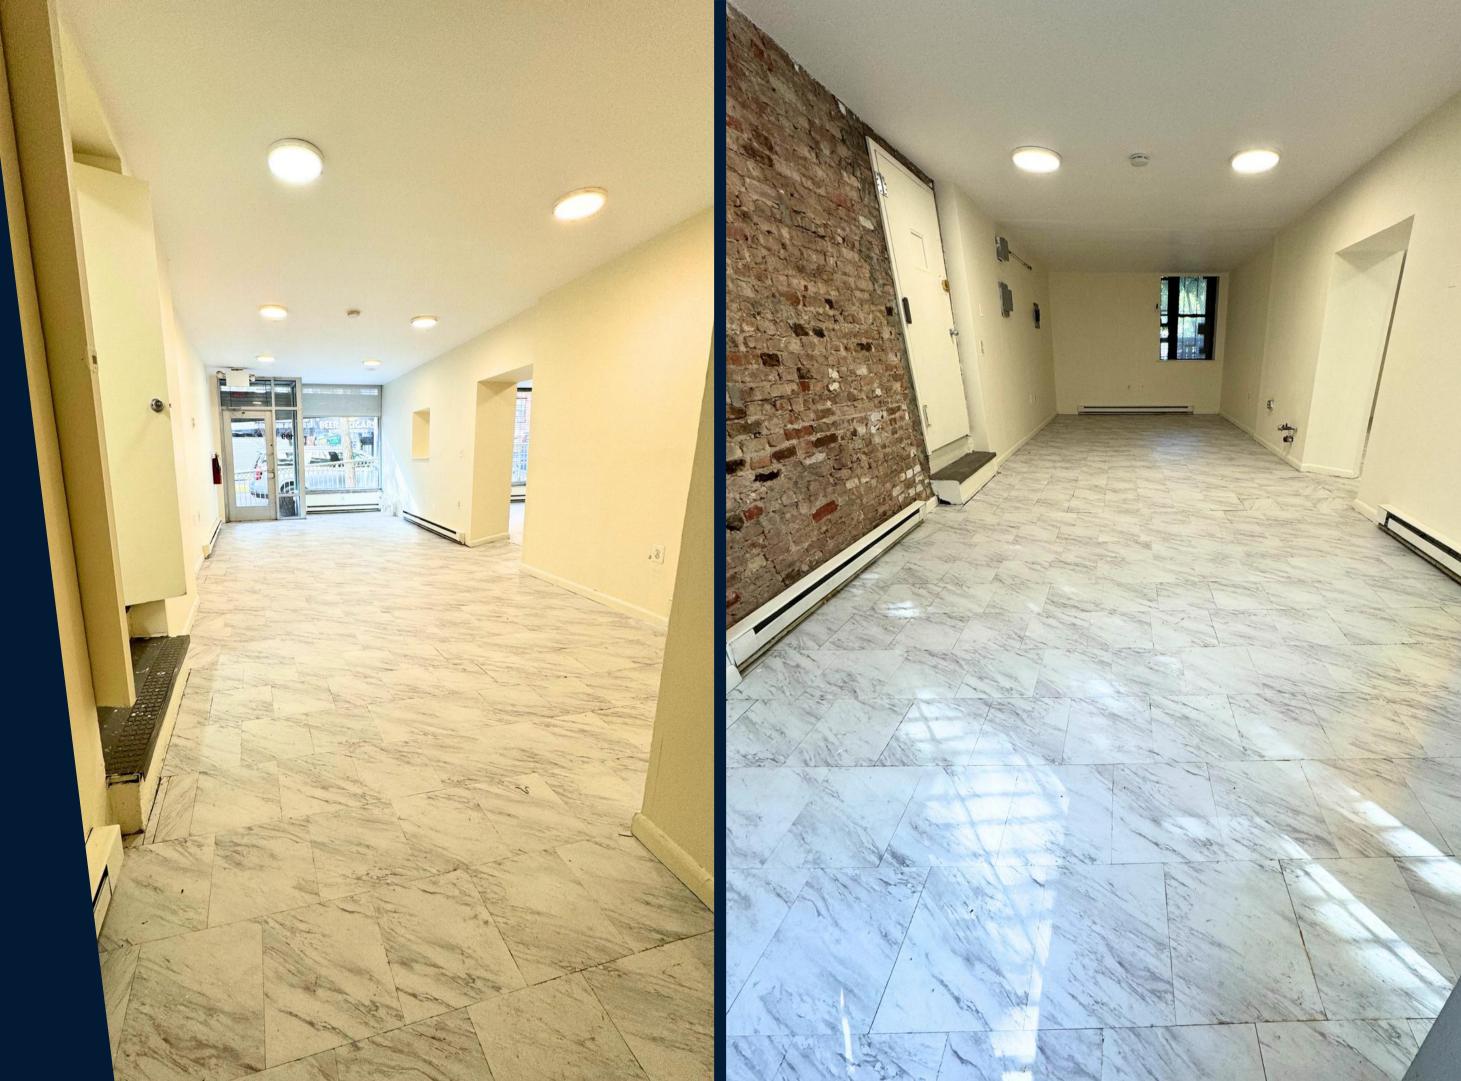

#### SIZE

GF: Approx. 900 SF

#### COMMENTS

- Previously a florist
- Water hookup throughout
- Includes separate storage area
- ADA Compliant
- Perfect for learning center or fitness
- Most uses considered