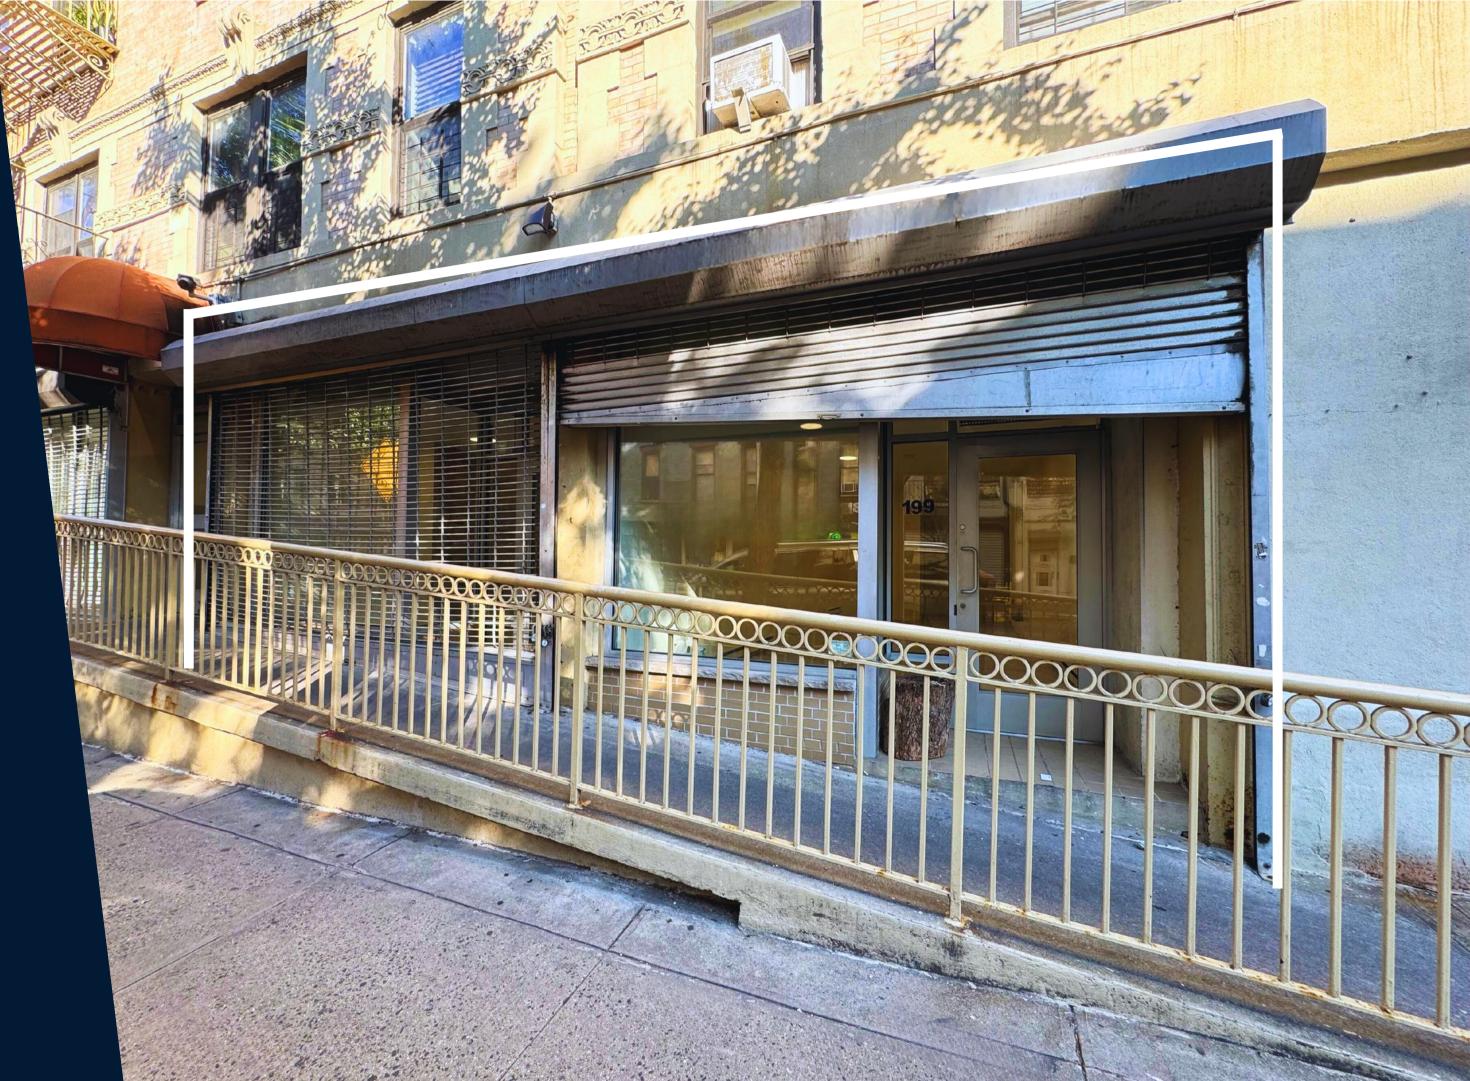

# 197 Avenue B

between 12th Street and 13th Street

#### SIZE

GF: Approx. 900 SF

#### COMMENTS

- Previously a florist
- Water hookup throughout
- Includes separate storage area
- ADA Compliant
- Perfect for learning center or fitness
- Most uses considered