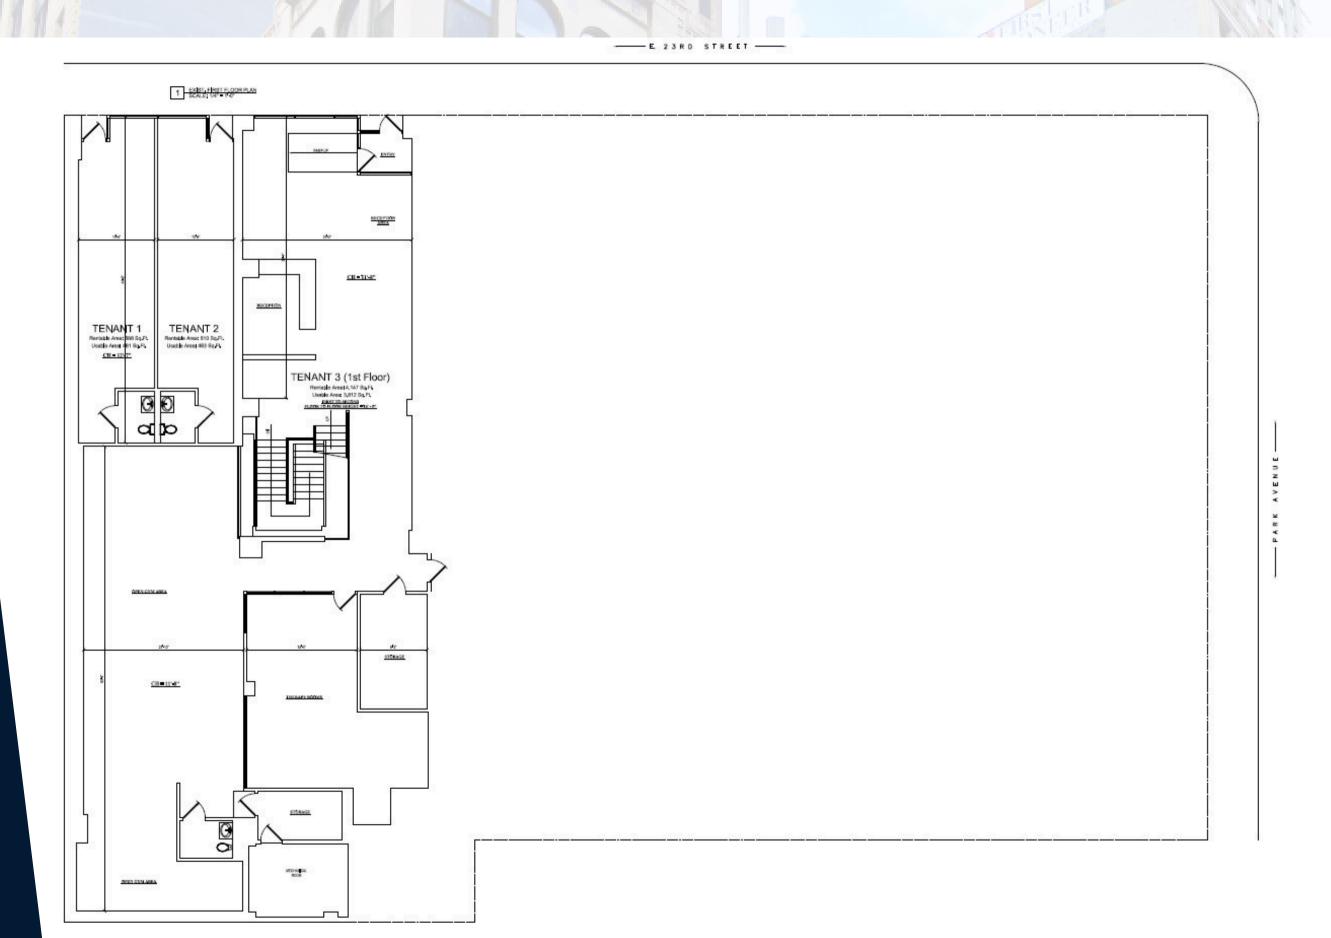

in Flatiron
- Across from SL Green's 1.5M SF Office Development
- 156' of frontage
- DIVISIONS CONSIDERED

### **NEIGHBORS**

Kernel, CAVA, Stretch Pizza, Equinox, Chelsea Piers Fitness, IBM, Baruch College

#### **ASKING RENT**

Upon request



# 303 Park Avenue South

Corner of East 23rd Street & Park Avenue South

#### **SIZE**

Ground Floor: 5,000 SF Second Floor: 17,000 SF Lower Level: 3,000 SF

#### **COMMENTS**

- Entrance on East 23rd Street
- Next to the 23rd Street Subway Station 8.6M riders annually
- Prime corner in Flatiron
- Across from SL Green's 1.5M SF
  Office Development
- 156' of frontage
- DIVISIONS CONSIDERED

#### **NEIGHBORS**

Kernel, CAVA, Stretch Pizza, Equinox, Chelsea Piers Fitness, IBM, Baruch College

### **ASKING RENT**

Upon request

# FLOORPLAN 1ST FLOOR



# 303 Park Avenue South

Corner of East 23rd Street & Park Avenue South

#### SIZE

Ground Floor: 5,000 SF Second Floor: 17,000 SF Lower Level: 3,000 SF

#### **COMMENTS**

- Entrance on East 23rd Street
- Next to the 23rd Street Subway Station 8.6M riders annually
- Prime corner in Flatiron
- Across from SL Green's 1.5M SF Office Development
- 156' of frontage
- DIVISIONS CONSIDERED

#### **NEIGHBORS**

Kernel, CAVA, Stretch Pizza, Equinox, Chelsea Piers Fitness, IBM, Baruch College

### **ASKING RENT**

Upon request

## FLOORPLAN 2ND FLOOR



# 303 Park Avenue South

Corner of East 23rd Street & Park Avenue South

### **SIZE**

Ground Floor: 5,000 SF Second Floor: 17,000 SF Lower Level: 3,000 SF

#### **COMMENTS**

- Entrance on East 23rd Street
- Next to the 23rd Street Subway Station