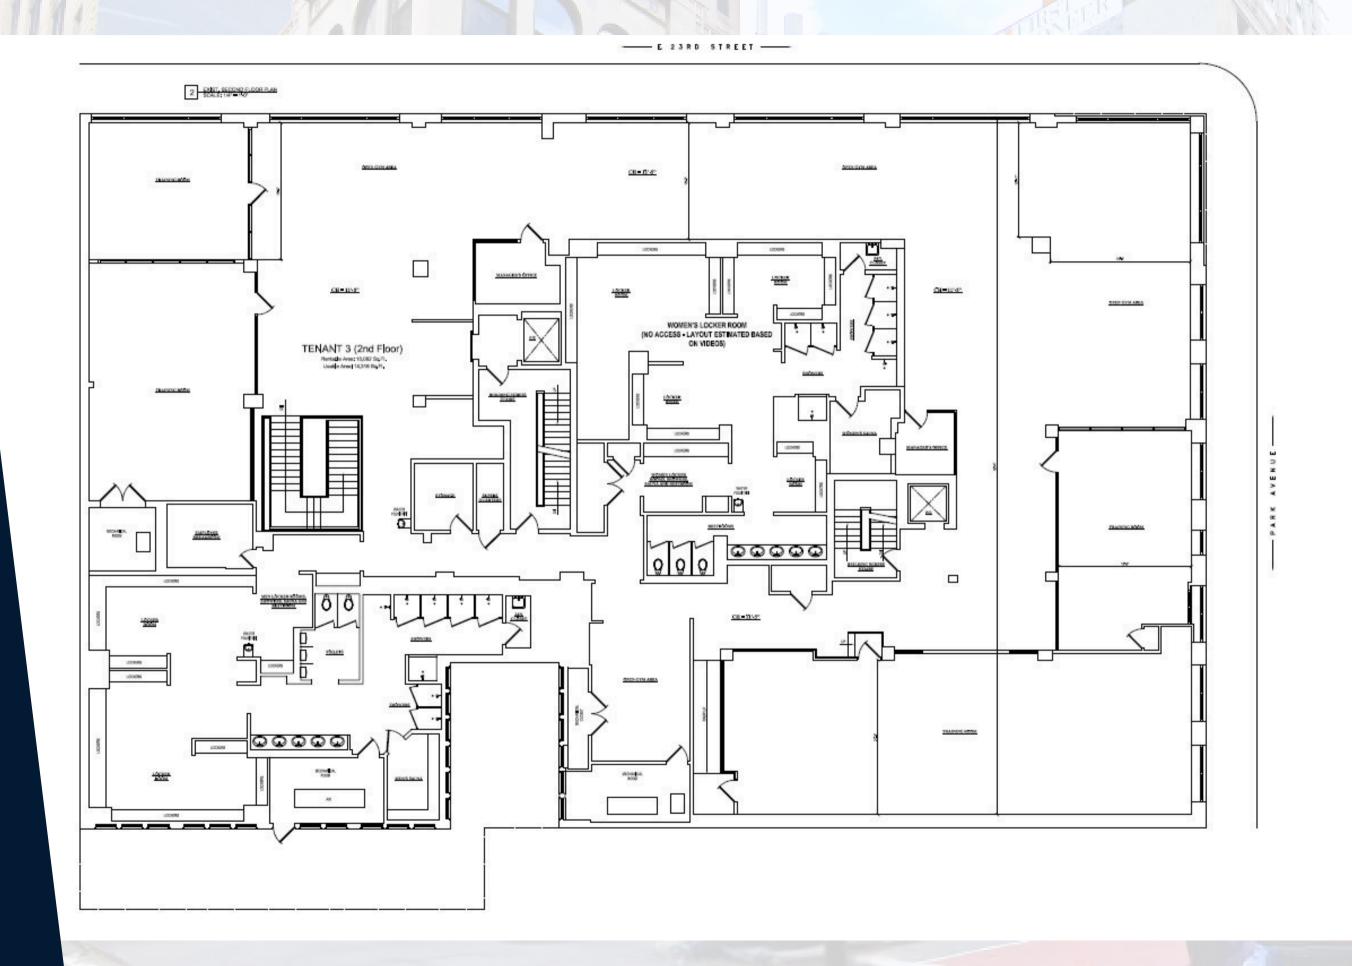

from SL Green's 1.5M SF
  Office Development
- 156' of frontage
- DIVISIONS CONSIDERED

#### **NEIGHBORS**

Kernel, CAVA, Stretch Pizza, Equinox, Chelsea Piers Fitness, IBM, Baruch College

### **ASKING RENT**

Upon request

# FLOORPLAN 1ST FLOOR



# 303 Park Avenue South

Corner of East 23rd Street & Park Avenue South

#### SIZE

Ground Floor: 5,000 SF Second Floor: 17,000 SF Lower Level: 3,000 SF

#### **COMMENTS**

- Entrance on East 23rd Street
- Next to the 23rd Street Subway Station 8.6M riders annually
- Prime corner in Flatiron
- Across from SL Green's 1.5M SF Office Development
- 156' of frontage
- DIVISIONS CONSIDERED

#### **NEIGHBORS**

Kernel, CAVA, Stretch Pizza, Equinox, Chelsea Piers Fitness, IBM, Baruch College

### **ASKING RENT**

Upon request

## FLOORPLAN 2ND FLOOR



# 303 Park Avenue South

Corner of East 23rd Street & Park Avenue South

### **SIZE**

Ground Floor: 5,000 SF Second Floor: 17,000 SF Lower Level: 3,000 SF

#### **COMMENTS**

- Entrance on East 23rd Street
- Next to the 23rd Street Subway Station 8.6M riders annually
- Prime corner in Flatiron
- Across from SL Green's 1.5M SF Office Development
- 156' of frontage
- DIVISIONS CONSIDERED

#### **NEIGHBORS**

Kernel, CAVA, Stretch Pizza, Equinox, Chelsea Piers Fitness, IBM, Baruch College

## **ASKING RENT**

Upon request