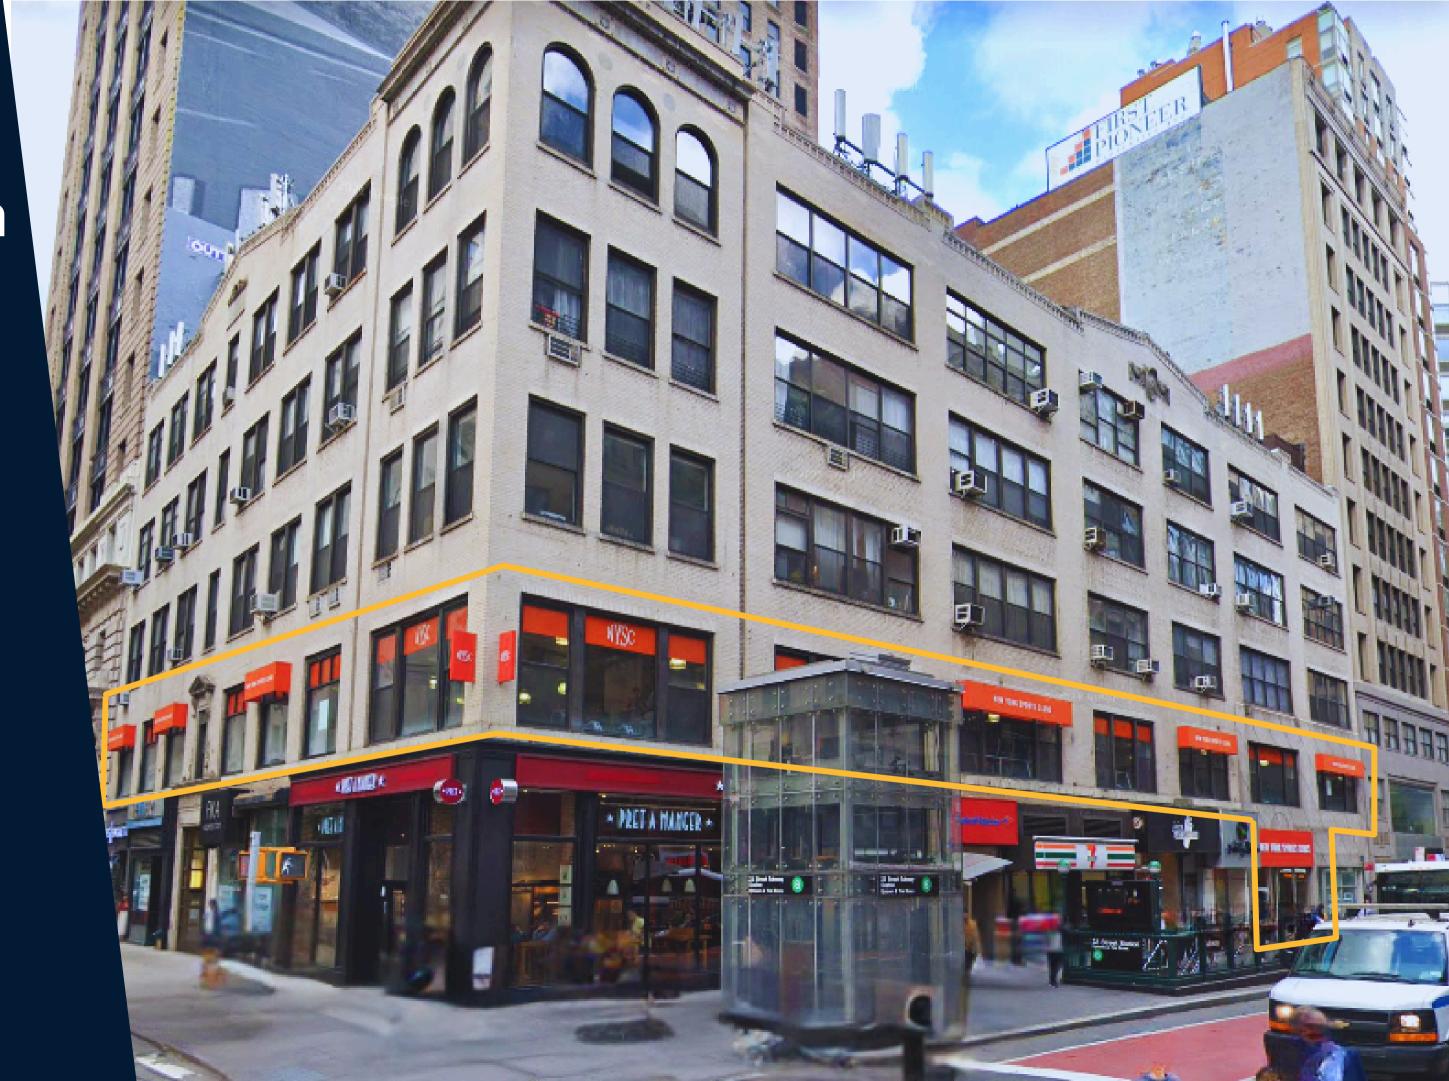

# 303 Park Avenue South

Corner of East 23rd Street & Park Avenue South

#### **SIZE**

Ground Floor: 5,000 SF Second Floor: 17,000 SF Lower Level: 3,000 SF

#### **COMMENTS**

- Entrance on East 23rd Street
- Next to the 23rd Street Subway Station 8.6M riders annually
- Prime corner in Flatiron
- Across from SL Green's 1.5M SF Office Development
- 156' of frontage
- DIVISIONS CONSIDERED

### **NEIGHBORS**

Kernel, CAVA, Stretch Pizza, Equinox, Chelsea Piers Fitness, IBM, Baruch College