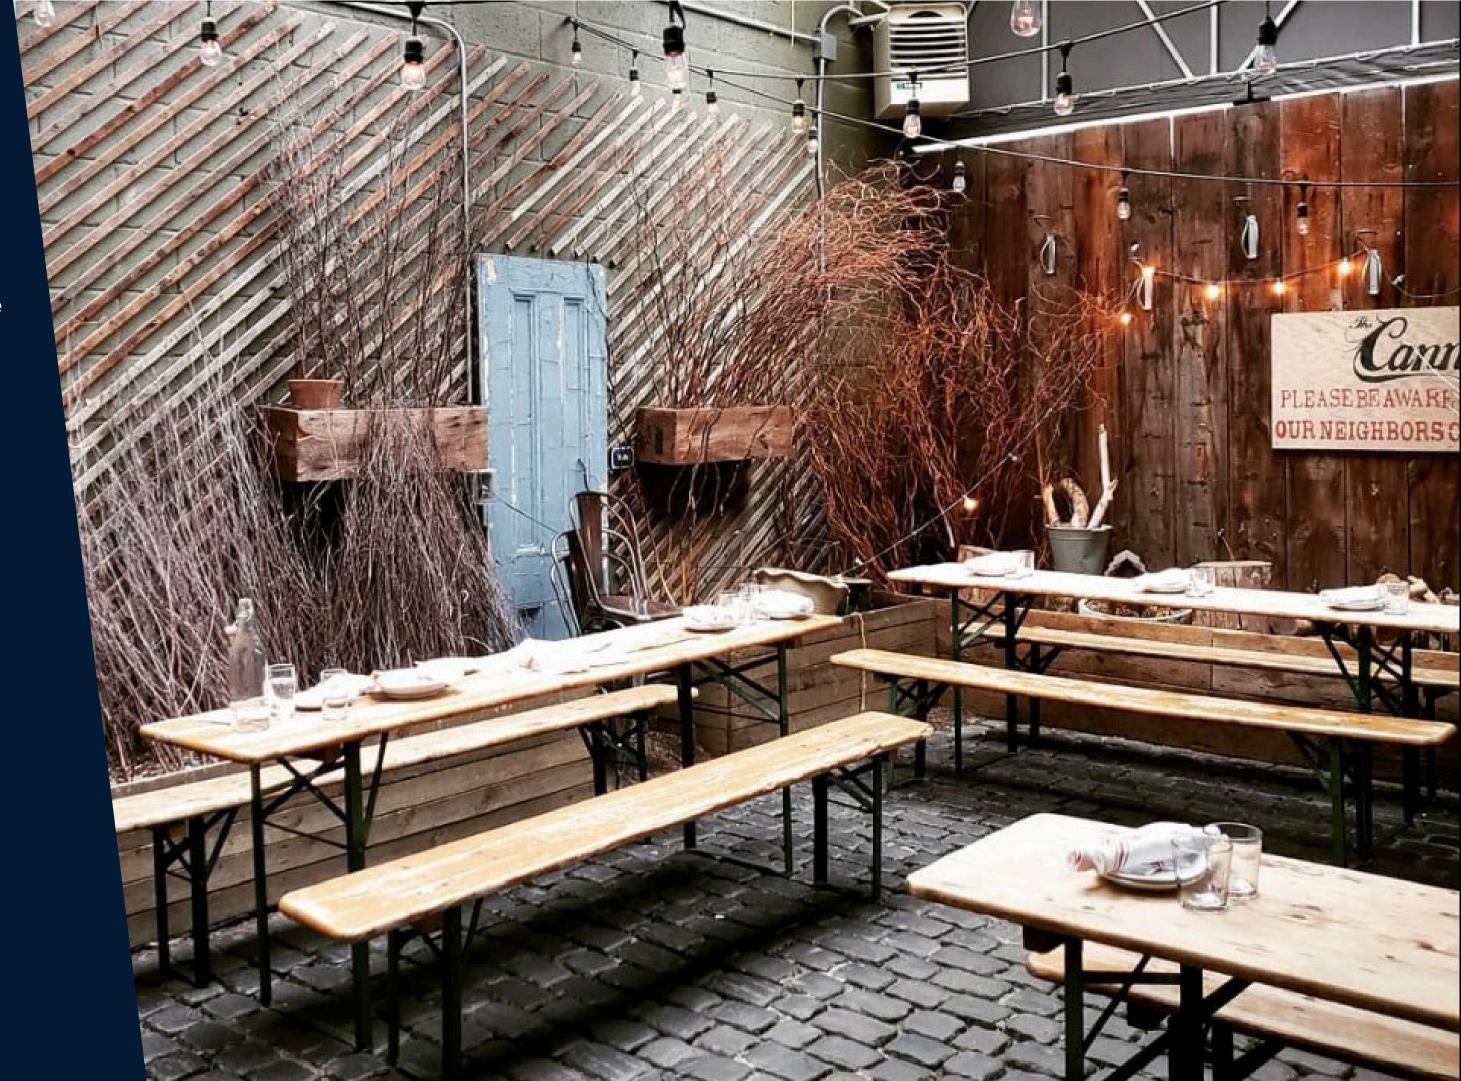

# 113 E 29th Street

Between Park Ave & Lexington Ave

#### SIZE

Ground Floor: ~1,085 SF + outdoor space and basement

## **COMMENTS**

- Previously The Cannibal
- Backyard garden with seating
- Great mix of residential, commercial, and hotels nearby
- T.I. Package available for quality operators
- All uses considered