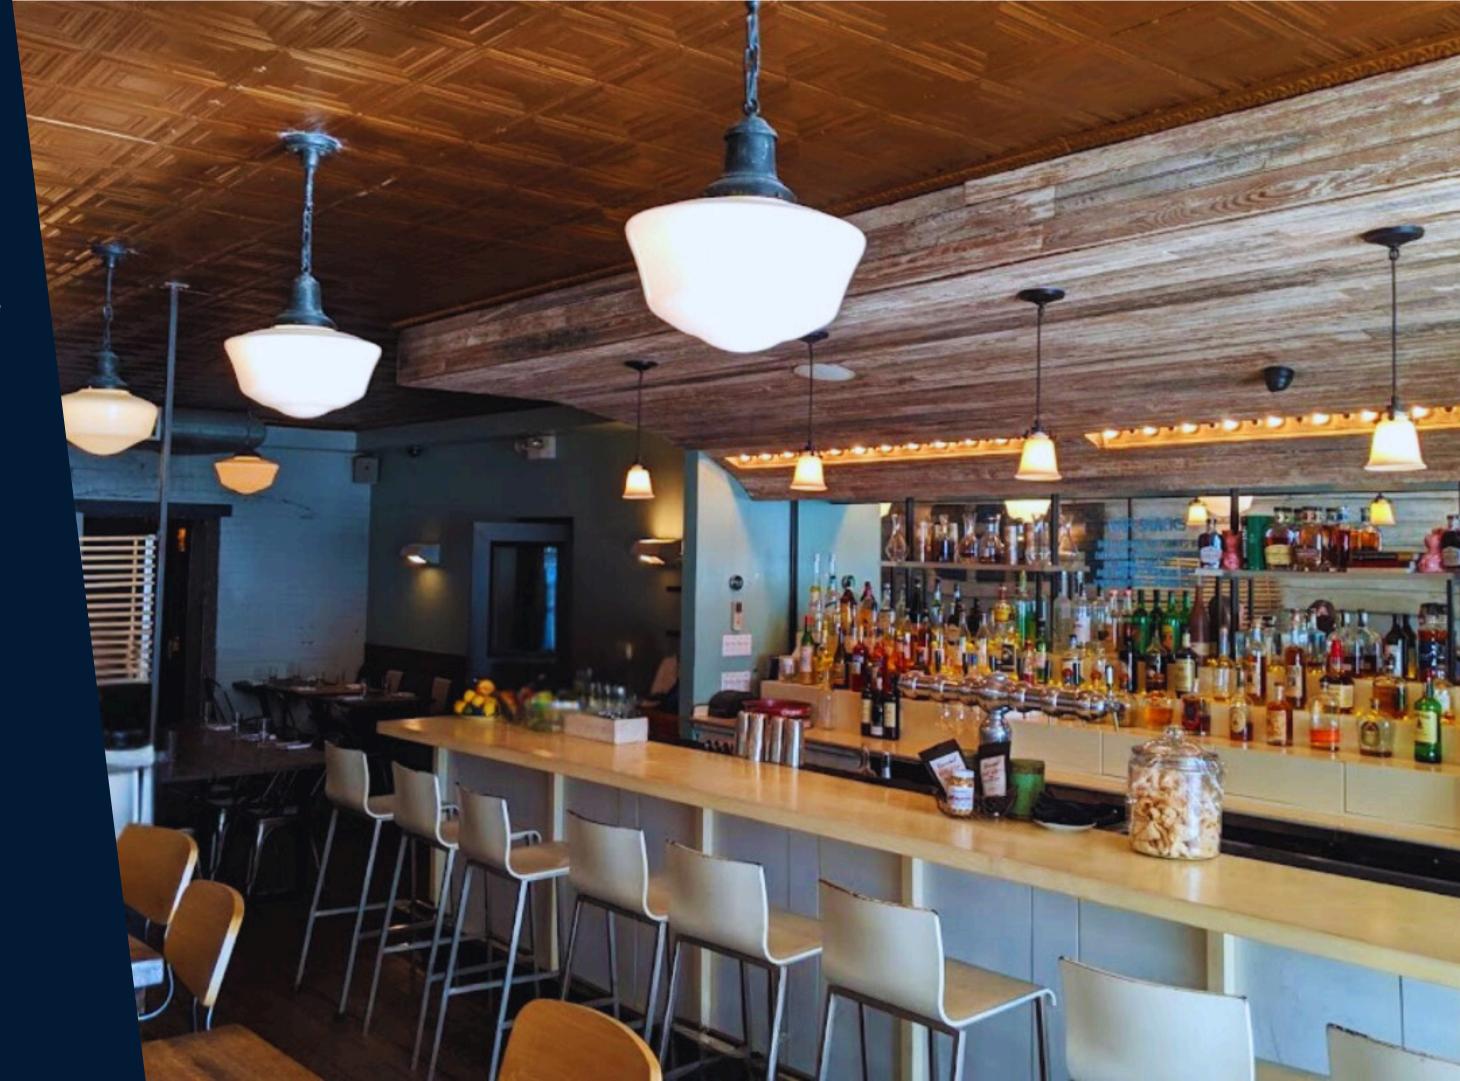

# 113 E 29th Street

Between Park Ave & Lexington Ave

#### SIZE

Ground Floor: ~1,085 SF + outdoor space and basement

## **COMMENTS**

- Previously The Cannibal
- Backyard garden with seating
- Great mix of residential, commercial, and hotels nearby
- T.I. Package available for quality operators
- All uses considered