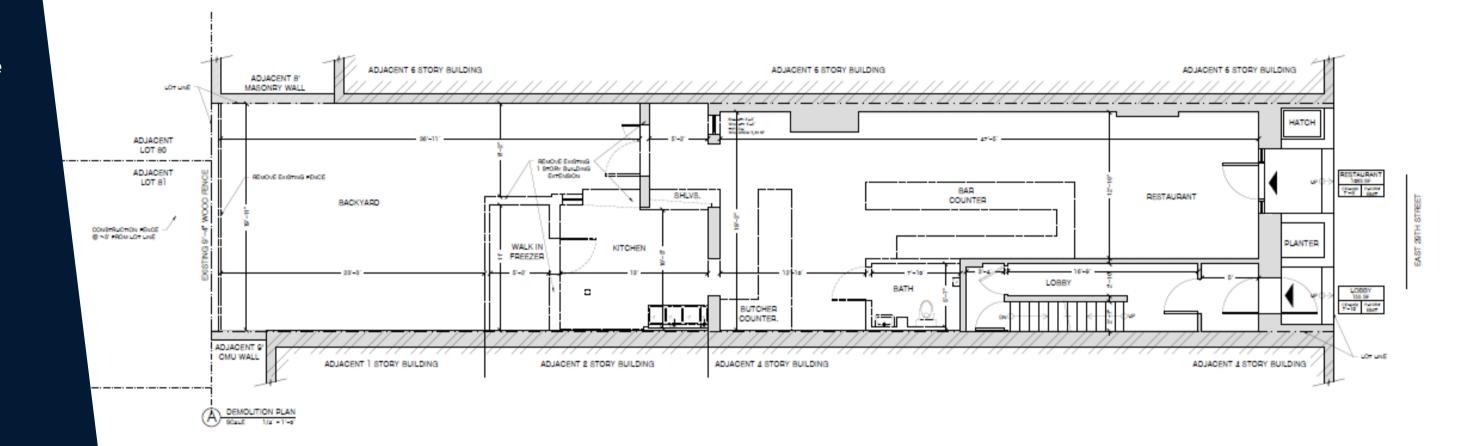

ibal
- Backyard garden with seating
- Great mix of residential, commercial, and hotels nearby
- T.I. Package available for quality operators
- All uses considered

# NEIGHBORS

Domo Omakase, Chez Francis, Royalton Park Ave Hotel, Atomix, Penthouse on Park

# **ASKING RENT**

**Upon Request** 



# 113 E 29th Street

**Between Park Ave & Lexington Ave** 

#### SIZE

Ground Floor: ~1,085 SF + outdoor space and basement

#### **COMMENTS**

- Previously The Cannibal
- Backyard garden with seating
- Great mix of residential, commercial, and hotels nearby
- T.I. Package available for quality operators
- All uses considered

#### **NEIGHBORS**

Domo Omakase, Chez Francis, Royalton Park Ave Hotel, Atomix, Penthouse on Park

## **ASKING RENT**

**Upon Request** 

# POTENTIAL NEW RESTAURANT LAYOUT



# 113 E 29th Street

Between Park Ave & Lexington Ave

#### SIZE

Ground Floor: ~1,085 SF + outdoor space and basement

#### **COMMENTS**

- Previously The Cannibal
- Backyard garden with seating
- Great mix of residential, commercial, and hotels nearby
- T.I. Package available for quality operators
- All uses considered

#### **NEIGHBORS**

Domo Omakase, Chez Francis, Royalton Park Ave Hotel, Atomix, Penthouse on Park

## **ASKING RENT**

**Upon Request** 

# CONTACT FOR SHOWINGS AND ADDITIONAL INFORMATION:

# HAZ ALIESSA

212.673.7333 X 107

haz@towerbrokerage.com

# PAUL MCQUADE

212.673.7333 X 112

pmcquade@towerbrokerage.com