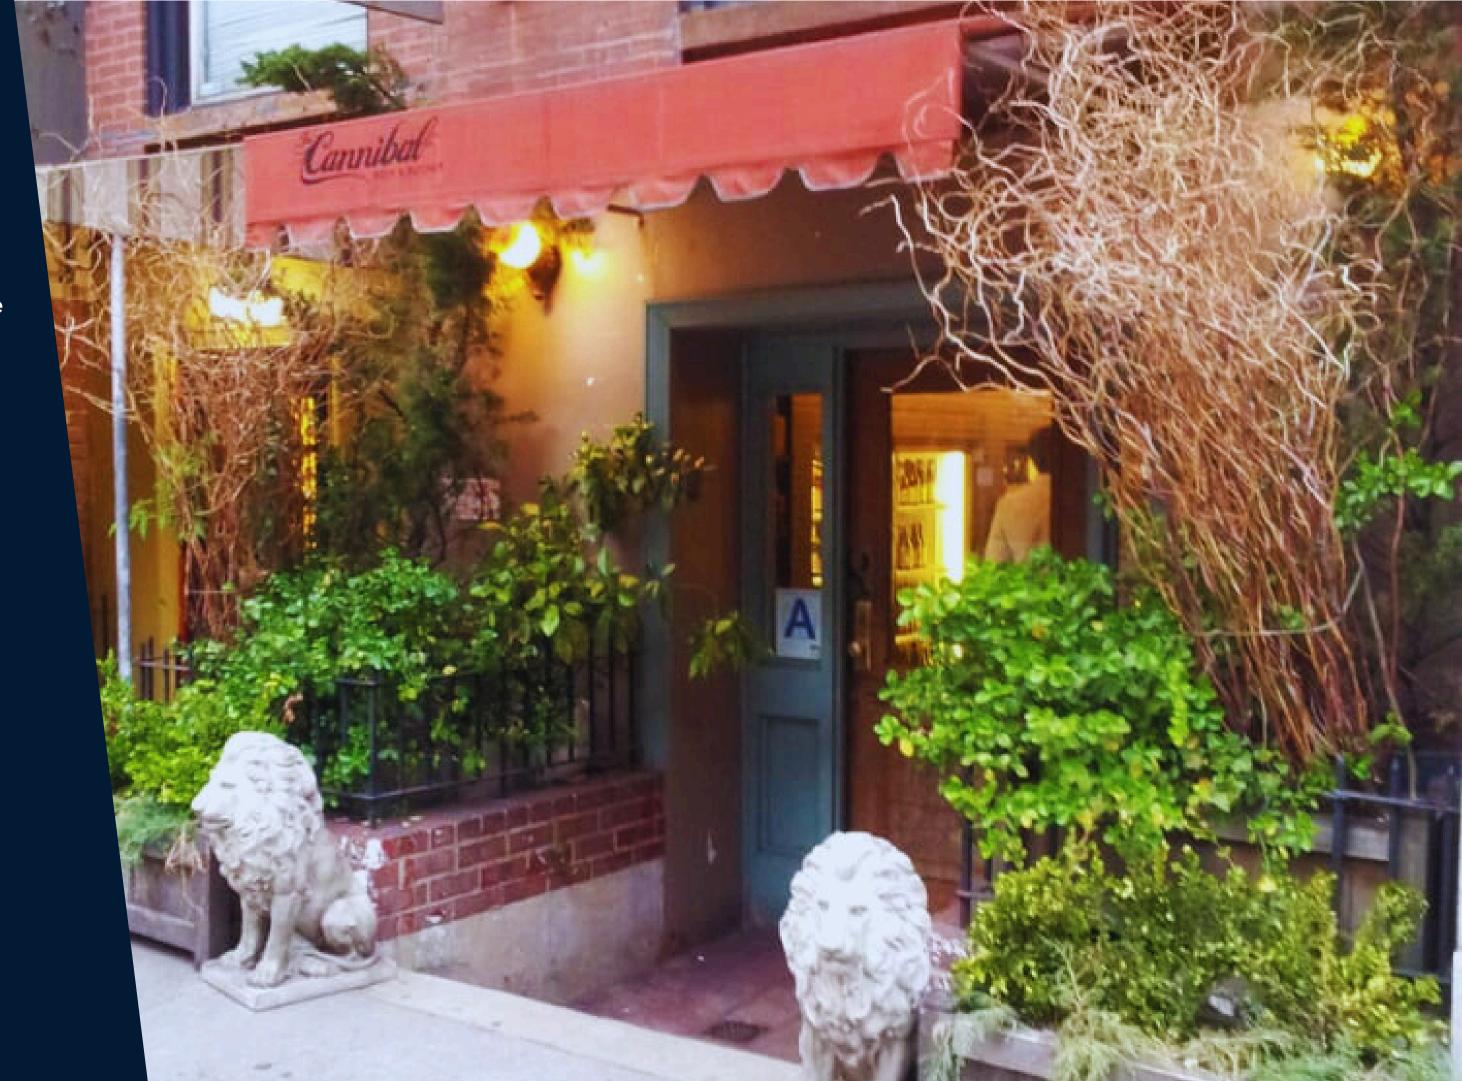

# 113 E 29th Street

Between Park Ave & Lexington Ave

#### SIZE

Ground Floor: ~1,085 SF + outdoor space and basement

# **COMMENTS**

- Previously The Cannibal
- Backyard garden with seating
- Great mix of residential, commercial, and hotels nearby
- T.I. Package available for quality operators
- All uses considered

## **NEIGHBORS**

Domo Omakase, Chez Francis, Royalton Park Ave Hotel, Atomix, Penthouse on Park