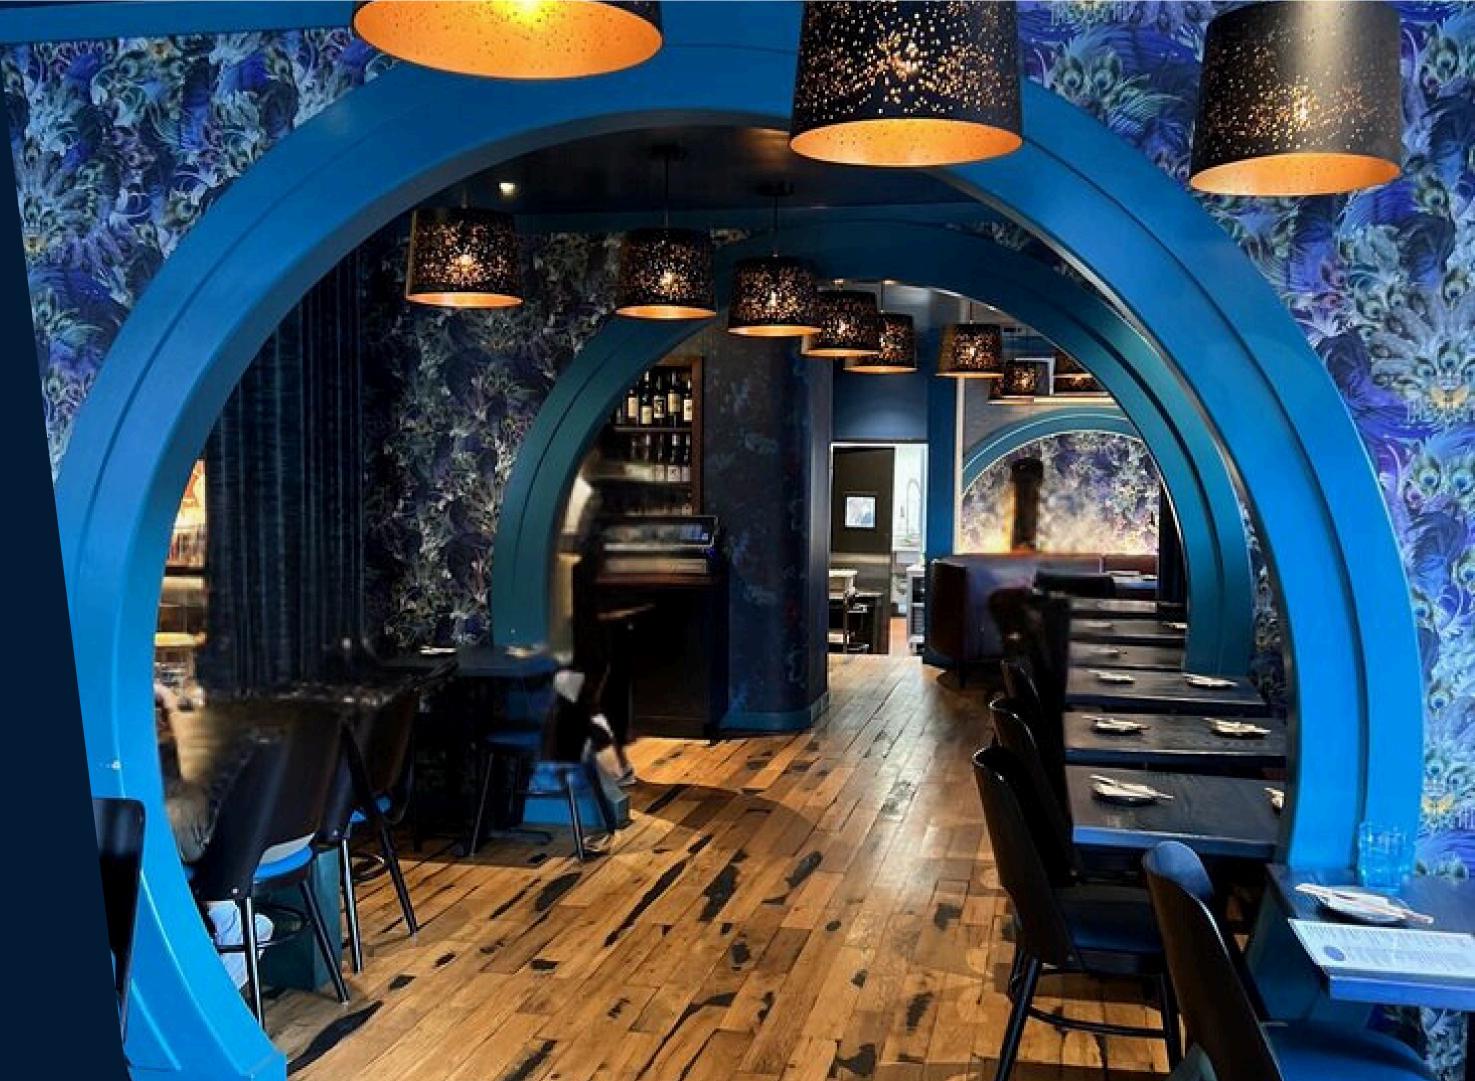

# 104 2nd Avenue

At the corner of E 6th Street and 2nd Ave

## SIZE

GF: Approx. 1,700 SF + basement

# **COMMENTS**

- Fully built turnkey restaurant
- Vented with Gas
- Outdoor Seating
- Directly across from NYU
- 50 Feet wraparound frontage
- Prime East Village corner
- All uses considered