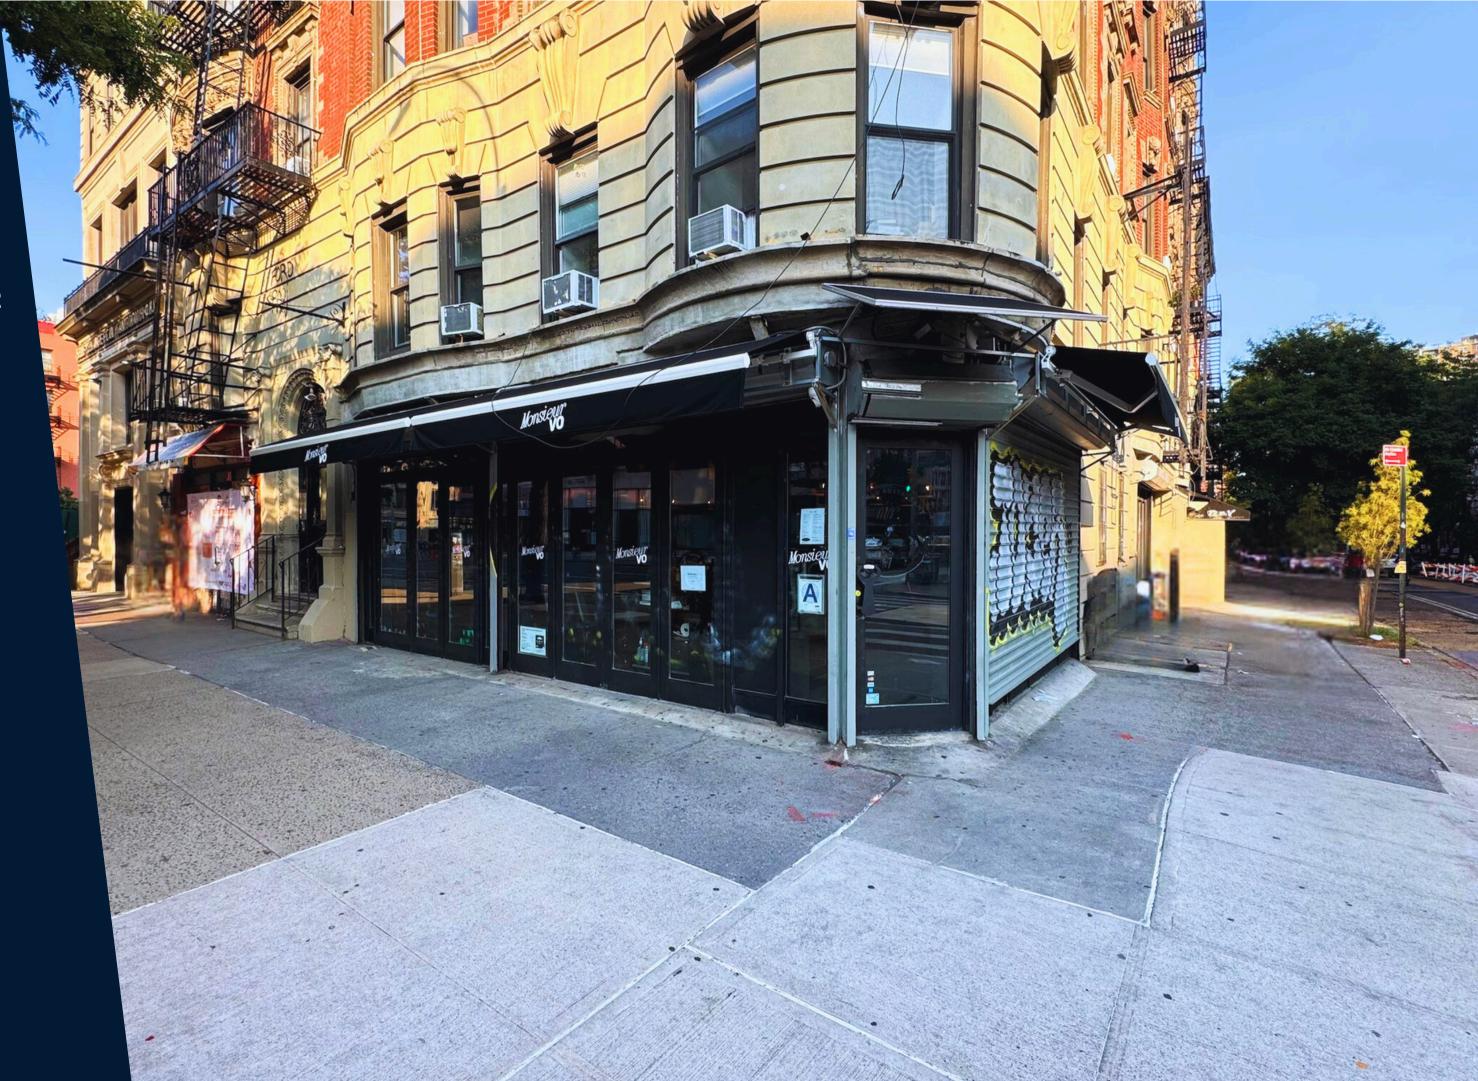

# 104 2nd Avenue

At the corner of E 6th Street and 2nd Ave

## SIZE

GF: Approx. 1,700 SF + basement

# **COMMENTS**

- Fully built turnkey restaurant
- Vented with Gas
- Outdoor Seating
- Directly across from NYU
- 50 Feet wraparound frontage
- Prime East Village corner
- All uses considered

## **NEIGHBORS**

NYU, Frank Restaurant, Le Fournil, San Marzano, Sunflower Cafe, Spicy Moon