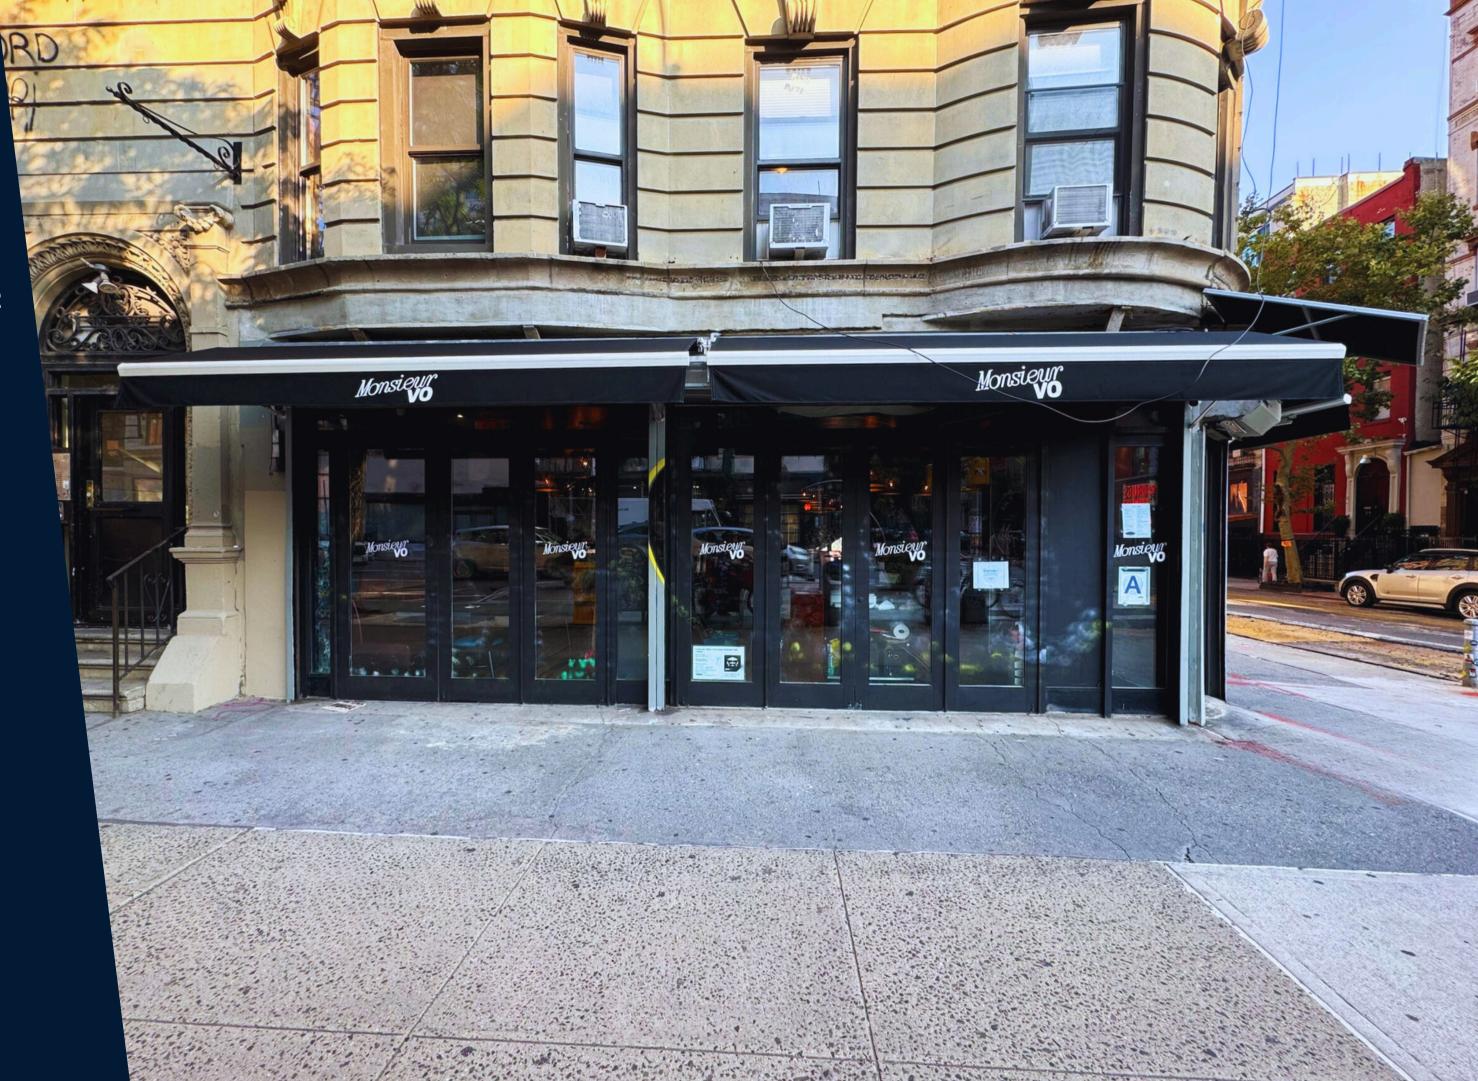

# 104 2nd Avenue

At the corner of E 6th Street and 2nd Ave

## SIZE

GF: Approx. 1,700 SF + basement

# **COMMENTS**

- Fully built turnkey restaurant
- Vented with Gas
- Outdoor Seating
- Directly across from NYU
- 50 Feet wraparound frontage
- Prime East Village corner
- All uses considered