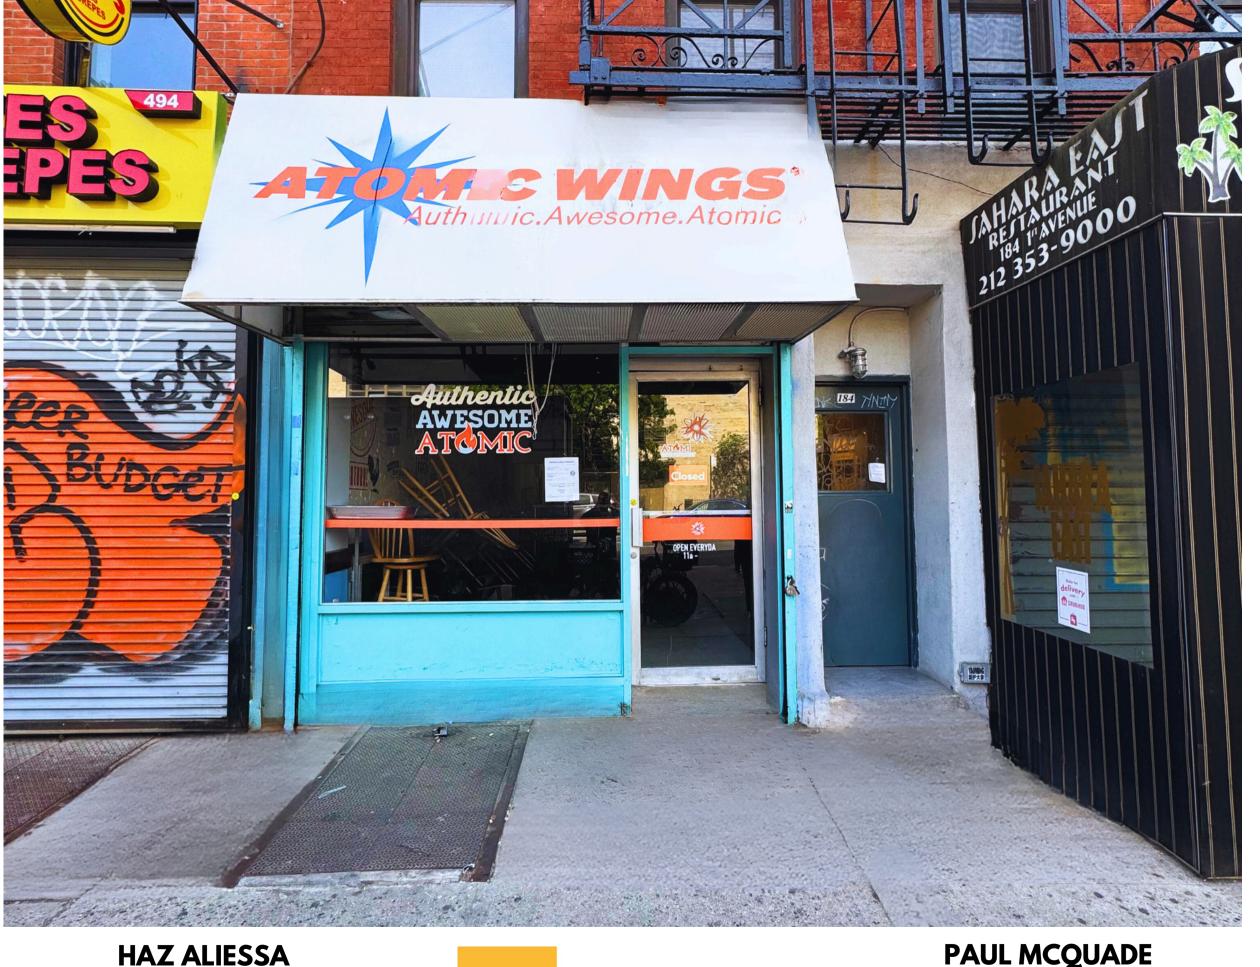

#### RETAIL FOR LEASE

## 184 1st Avenue

Between 11th St and 12th St

SIZE

GF: 700 SF + basement

#### **COMMENTS**

Prime East Village location Fully vented with gas All day foot traffic

Neighbors include: Momofuku, Veniero's, Hearth, Balade, Naks, Pasta de Pasta

**ASKING RENT** 

**Upon Request** 

**POSSESSION Immediately** 