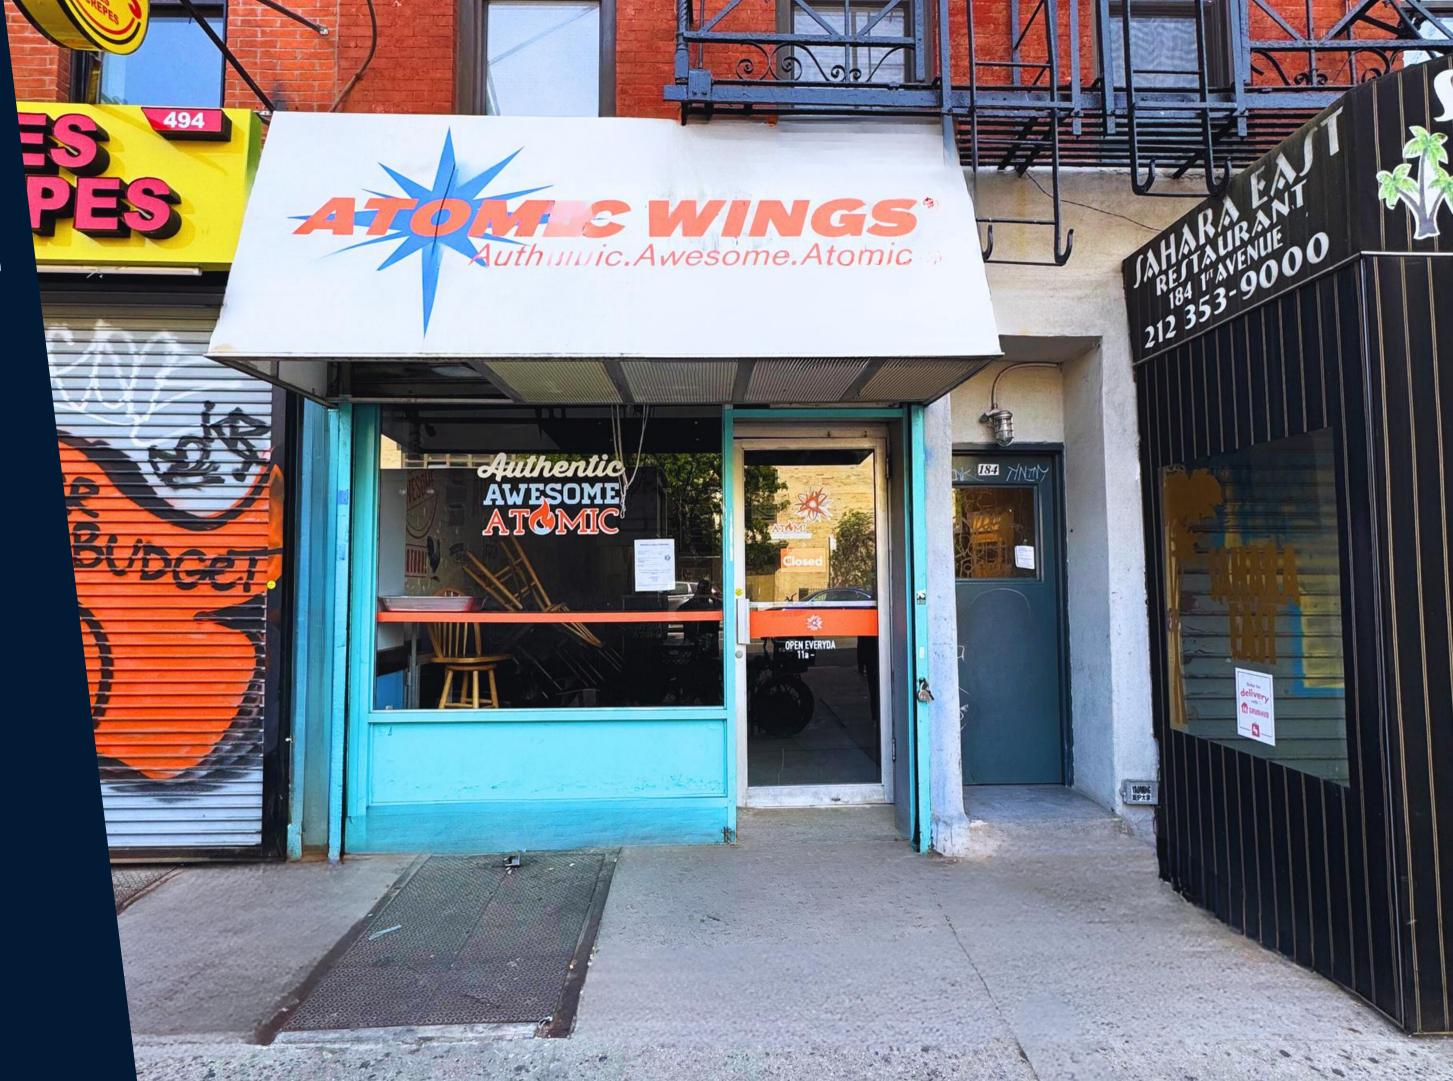

## **RETAIL FOR LEASE**

# 184 1st Avenue

Between 11th St and 12th St

#### SIZE

GF: 700 SF + basement

#### **COMMENTS**

Prime East Village location Fully vented with gas All day foot traffic

<u>Neighbors include:</u> Momofuku, Veniero's, Hearth, Balade, Naks, Pasta de Pasta