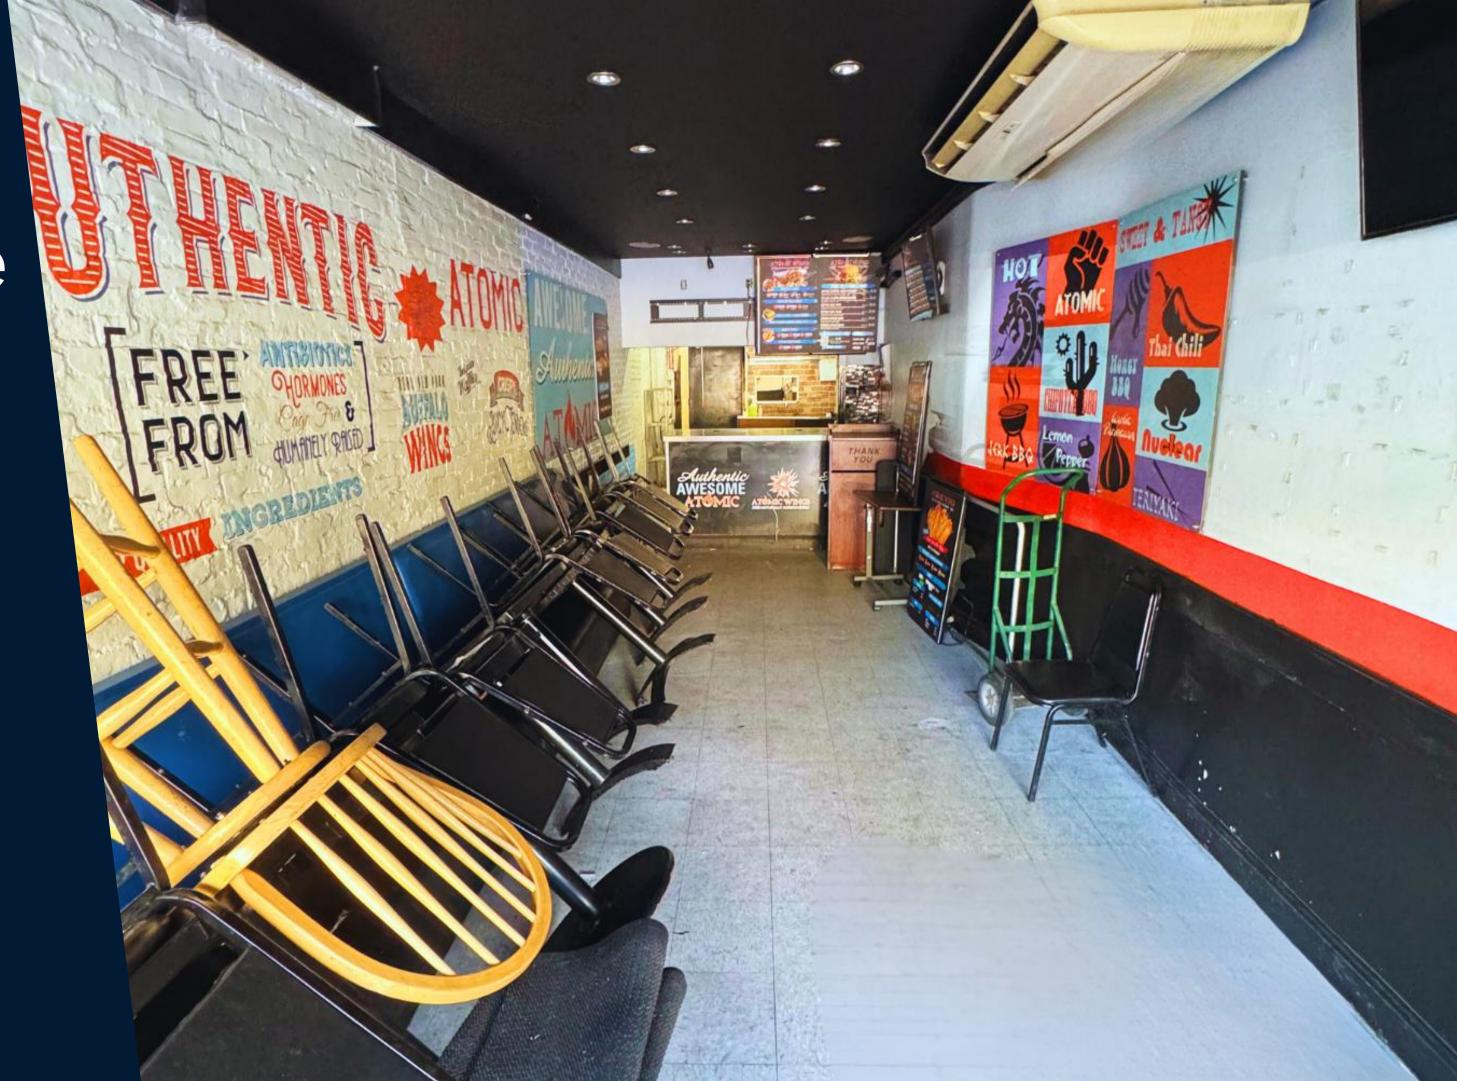

# 184 1st Avenue

Between 11th St and 12th St

SIZE

GF: 700 SF + basement

#### **COMMENTS**

Prime East Village location Fully vented with gas All day foot traffic

<u>Neighbors include:</u> Momofuku, Veniero's, Hearth, Balade, Naks, Pasta de Pasta