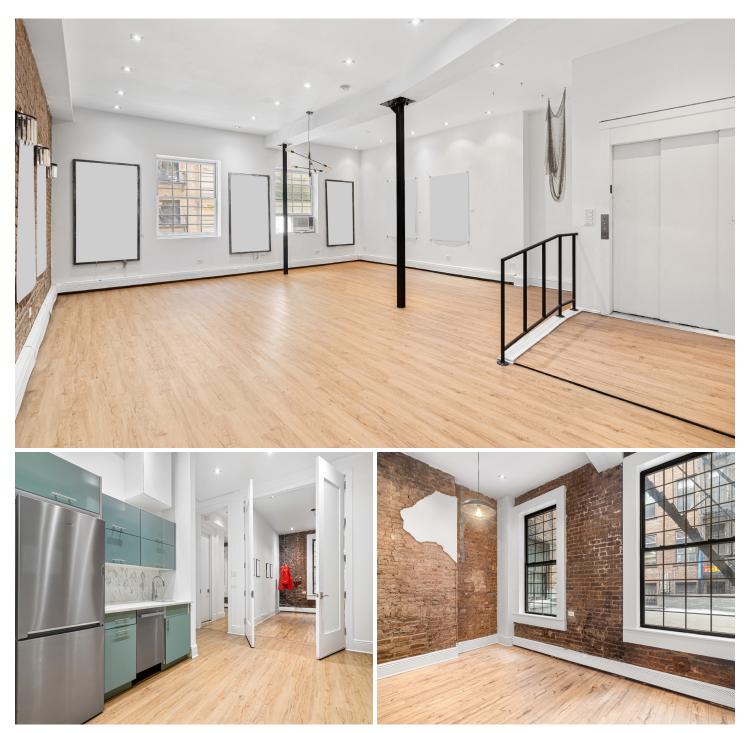

### **Property Description**

Office, medical, or showroom use. Entire **5th** floor for lease in boutique loft style elevator building. Encompassing **2,000** SF, full floor space with direct elevator access.

Currently built out as an open concept space with three private offices, two bathrooms and a kitchenette. Flexible layout which can be modified to fit your needs.

One block from Madison Square Park. Close to all major transportation, great restaurants and shopping.

Mint condition with high end finishes, exposed brick walls, hardwood floors, great natural sunlight from southern exposures. Perfect for office, medical or showroom use. Price upon request.