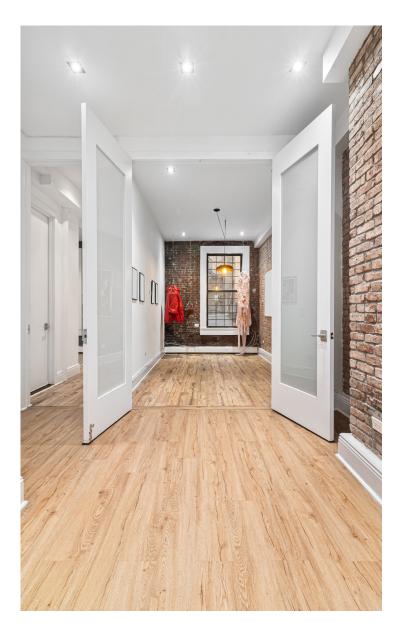

### **Property Description**

Office, medical, or showroom use. Entire **5th** floor for lease in boutique loft style elevator building. Encompassing **2,000** SF, full floor space with direct elevator access.

Currently built out as an open concept space with three private offices, two bathrooms and a kitchenette. Flexible layout which can be modified to fit your needs.

One block from Madison Square Park. Close to all major transportation, great restaurants and shopping.

Mint condition with high end finishes, exposed brick walls, hardwood floors, great natural sunlight from southern exposures. Perfect for office, medical or showroom use. Price upon request.