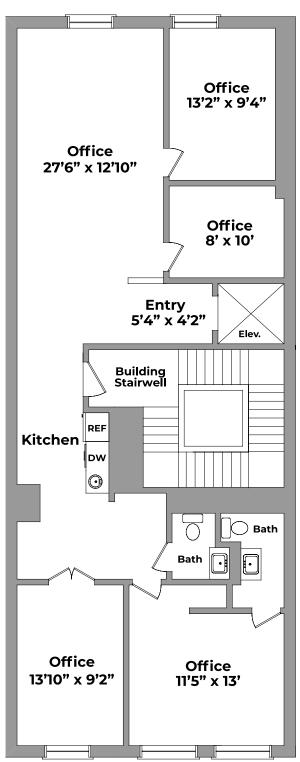

owroom use. Entire **5th** floor for lease in boutique loft style elevator building. Encompassing **2,000** SF, full floor space with direct elevator access.

Currently built out as an open concept space with three private offices, two bathrooms and a kitchenette. Flexible layout which can be modified to fit your needs.

One block from Madison Square Park. Close to all major transportation, great restaurants and shopping.

Mint condition with high end finishes, exposed brick walls, hardwood floors, great natural sunlight from southern exposures. Perfect for office, medical or showroom use. Price upon request.

# 31 W 26th Street, 5th Floor

NoMad/Flatiron 4 Offices | 2 Bath | 2,000 SF

**Property Photos** 



## 31 W 26th Street, 5th Floor

NoMad/Flatiron

4 Offices | 2 Bath | 2,000 SF





#### **Floor Plan**