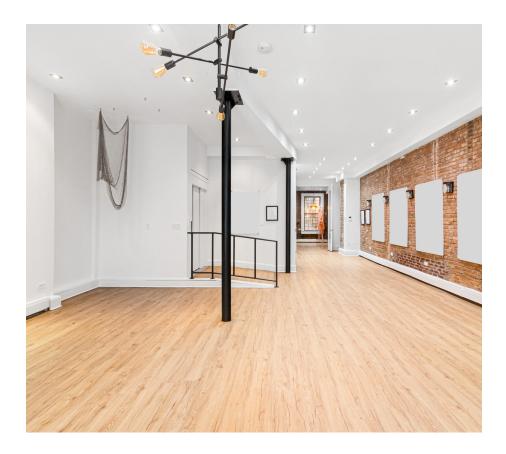

### **Property Description**

Office, medical, or showroom use. Entire **5th** floor for lease in boutique loft style elevator building. Encompassing **2,000** SF, full floor space with direct elevator access.

Currently built out as an open concept space with three private offices, two bathrooms and a kitchenette. Flexible layout which can be modified to fit your needs.

One block from Madison Square Park. Close to all major transportation, great restaurants and shopping.

Mint condition with high end finishes, exposed brick walls, hardwood floors, great natural sunlight from southern exposures. Perfect for office, medical or showroom use. Price upon request.