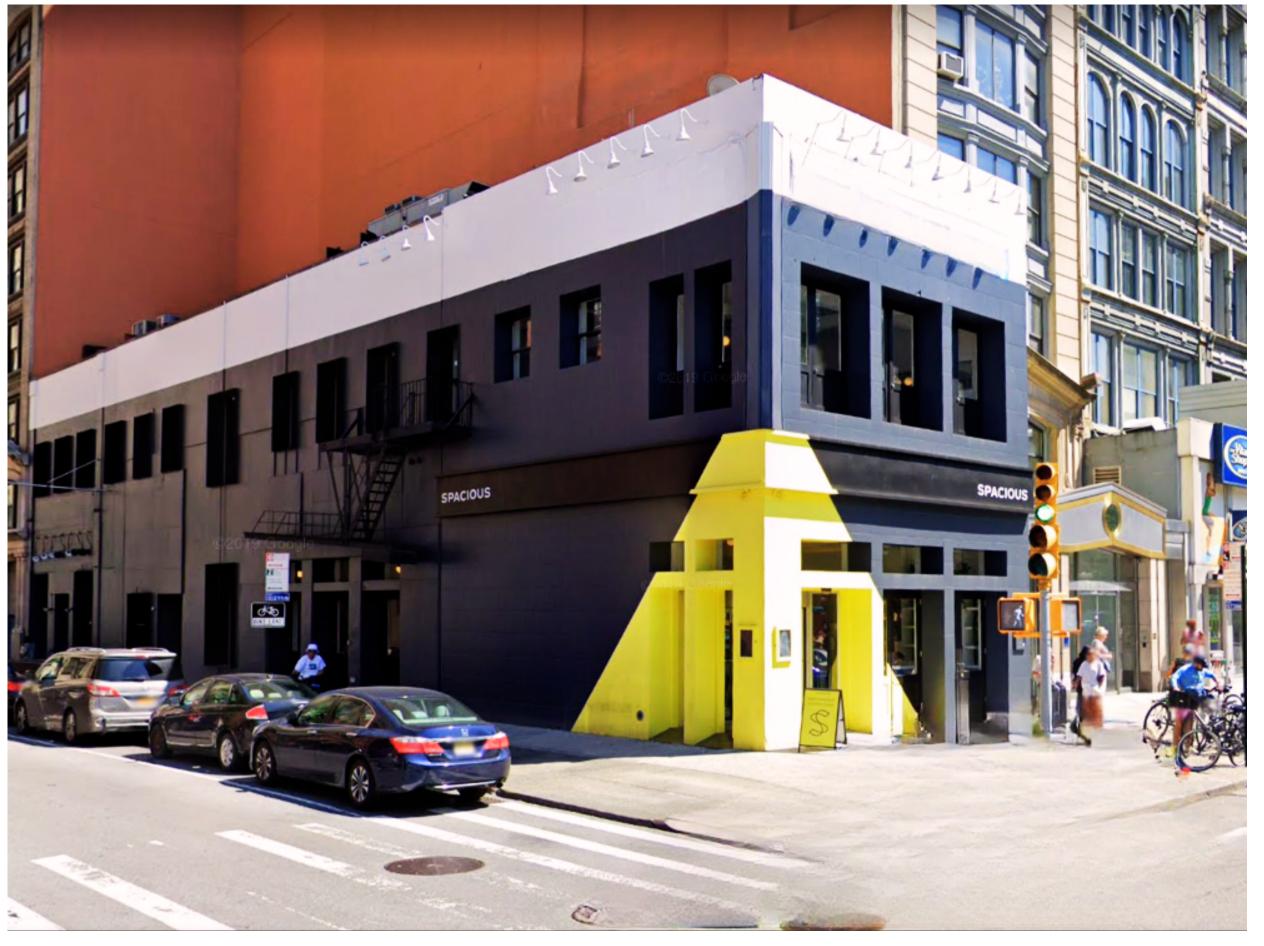

# 34 Union Sq E

## Corner of East 16th St

#### **COMMENTS**

Spectacular Union Square retail & branding Opportunity Fully built out vented kitchen Large Bar, service station, take-out area and bathrooms 151' Ft of wraparound frontage High Ceilings Centrally located to all transportation All Uses Considered