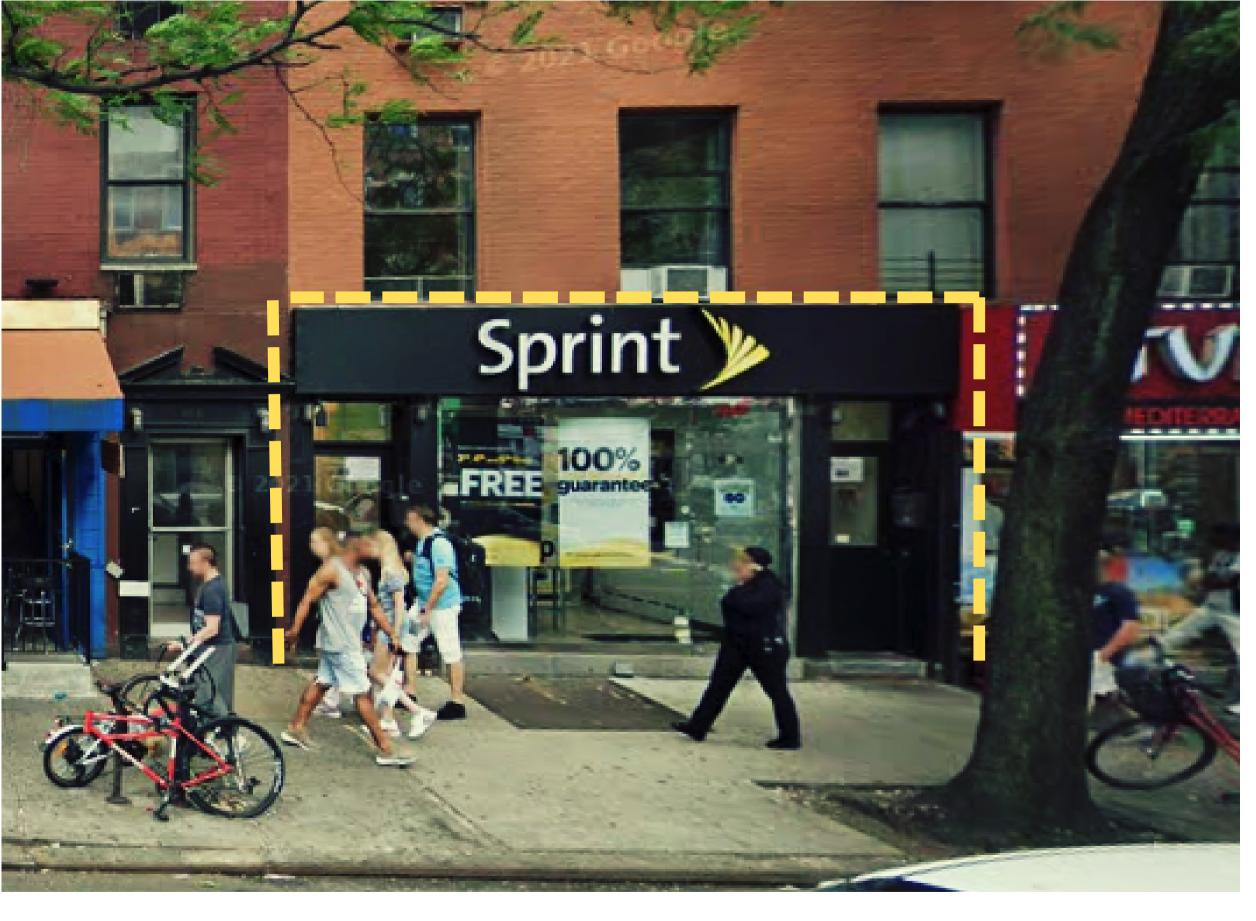

# 606 Ninth Avenue

Between 43rd & 44th street

**SIZE** 

GF: 720 sf

LL 500 sf

Prime Hells Kitchen Location Heavy foot and car traffic Walking distance to Port Authority, Times Square & Restaurant Row

**ASKING RENT**Upon request

# 606 Ninth Avenue

Between 43rd & 44th street

SIZE

GF: 720 sf LL 500 sf

**DETAILS** 

Prime Hells Kitchen Location Heavy foot and car traffic Walking distance to Port Authority, Times Square & Restaurant Row