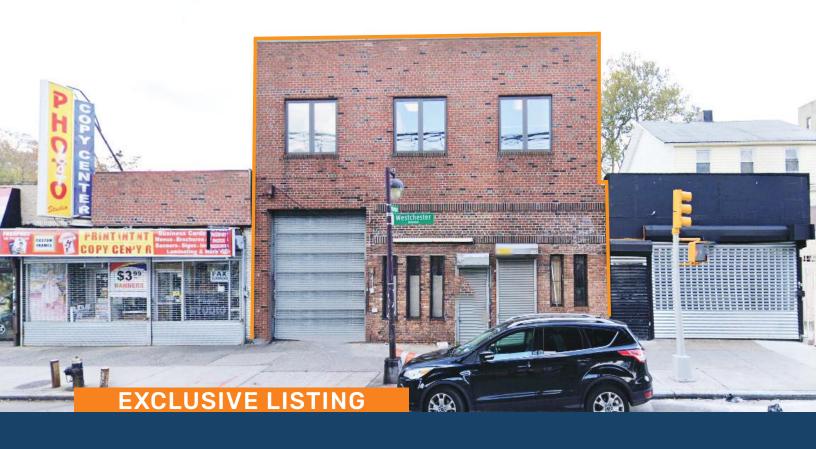

2128 Westchester Avenue Bronx, NY 10462 **For Lease** 

# Warehouse | Showroom | Offices on Westchester Avenue

7,500 Sq. Ft. Warehouse + 1,500 Sq. Ft. Offices + 2,000 Sq. Ft. Outdoor Lot

| Sq. Ft. | Types           | Loading               | Ceiling | Zoning | Parcel ID |      |
|---------|-----------------|-----------------------|---------|--------|-----------|------|
|         | <b>₽</b>        | <b>4</b> .            | 11      | P.     | Block     | 3814 |
| 9,000   | Industrial      | Interior Loading Dock | 15'     | R5     | p-q       | 22   |
|         | Office   Retail |                       |         | C2-2   | Lot       | 22   |

### **FEATURES**

- ✓ Lot Size: 45' x 155'
- ✓ Building Size: 45' x 110'
- ✓ Second Floor: 45' x 56'
- ✓ Interior Parking or Loading Dock
- ✓ Ideal for:
  - Non-Profits
  - Warehouse & Showroom
  - Retail
  - Distribution
  - Offices