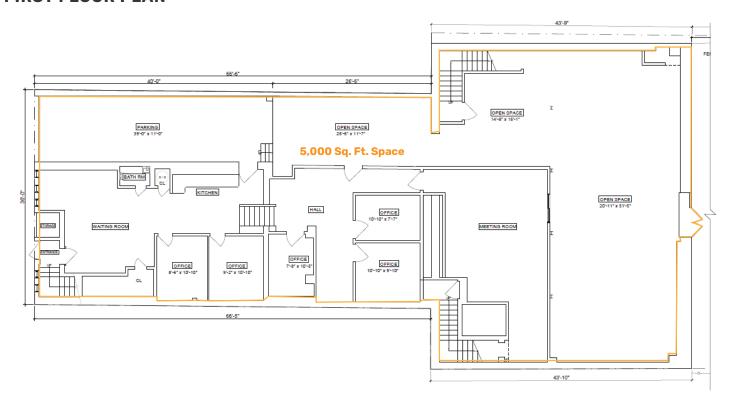

2128 Westchester Avenue Bronx, NY 10462 **For Lease** 

# Warehouse | Showroom | Offices on Westchester Avenue

7,500 Sq. Ft. Warehouse + 1,500 Sq. Ft. Offices + 2,000 Sq. Ft. Outdoor Lot

| Sq. Ft. | Types           | Loading               | Ceiling | Zoning | Parcel ID |      |
|---------|-----------------|-----------------------|---------|--------|-----------|------|
|         | <b>₽</b>        | <b>4</b> .            | 11      | P.     | Block     | 3814 |
| 9,000   | Industrial      | Interior Loading Dock | 15'     | R5     | p-q       | 22   |
|         | Office   Retail |                       |         | C2-2   | Lot       | 22   |

### **FIRST FLOOR PLAN**



### **SECOND FLOOR PLAN**





### **FEATURES**

- ✓ Lot Size: 45' x 155'
- ✓ Building Size: 45' x 110'
- ✓ Second Floor: 45' x 56'
- ✓ Interior Parking or Loading Dock
- ✓ Ideal for:
  - Non-Profits
  - Warehouse & Showroom
  - Retail
  - Distribution
  - Offices









## **NEARBY & TRANSPORTATION**



Castle Hill Avenue Cross Bronx Expressway Bronx River Parkway Bruckner Expressway



Bx4: Westchester Ave/Holmsted Ave



Castle Hill Avenue Station