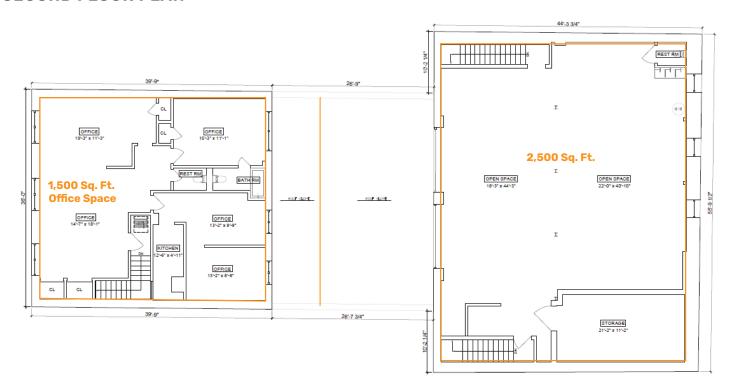

2128 Westchester Avenue Bronx, NY 10462 **For Lease** 

# Warehouse | Showroom | Offices on Westchester Avenue

7,500 Sq. Ft. Warehouse + 1,500 Sq. Ft. Offices + 2,000 Sq. Ft. Outdoor Lot

| Sq. Ft. | Types           | Loading               | Ceiling | Zoning | Parcel ID |      |
|---------|-----------------|-----------------------|---------|--------|-----------|------|
|         | <b>₽</b>        | <b>4</b> .            | 11      | P.     | Block     | 3814 |
| 9,000   | Industrial      | Interior Loading Dock | 15'     | R5     | p-q       | 22   |
|         | Office   Retail |                       |         | C2-2   | Lot       | 22   |

### **FIRST FLOOR PLAN**



### **SECOND FLOOR PLAN**





### **FEATURES**

- ✓ Lot Size: 45' x 155'
- ✓ Building Size: 45' x 110'
- ✓ Second Floor: 45' x 56'
- ✓ Interior Parking or Loading Dock
- ✓ Ideal for:
  - Non-Profits
  - Warehouse & Showroom
  - Retail
  - Distribution
  - Offices









## **NEARBY & TRANSPORTATION**



Castle Hill Avenue Cross Bronx Expressway Bronx River Parkway Bruckner Expressway



Bx4: Westchester Ave/Holmsted Ave



Castle Hill Avenue Station