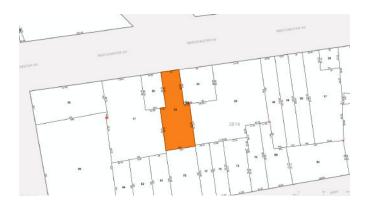

2128 Westchester Avenue Bronx, NY 10462 **For Lease** 

### **FEATURES**

- ✓ Lot Size: 45' x 155'
- ✓ Building Size: 45' x 110'
- ✓ Second Floor: 45' x 56'
- ✓ Interior Parking or Loading Dock
- ✓ Ideal for:
  - Non-Profits
  - Warehouse & Showroom
  - Retail
  - Distribution
  - Offices