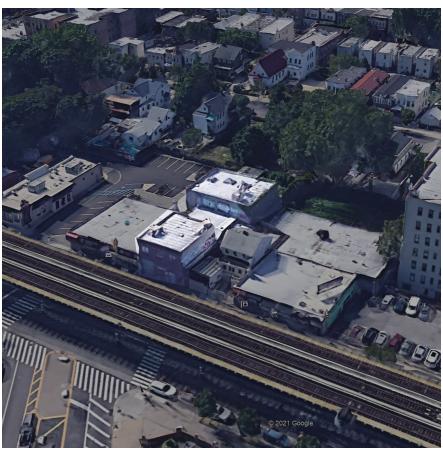

## **NEARBY & TRANSPORTATION**

Castle Hill Avenue Cross Bronx Expressway Bronx River Parkway Bruckner Expressway

Bx4: Westchester Ave/Holmsted Ave

Castle Hill Avenue Station