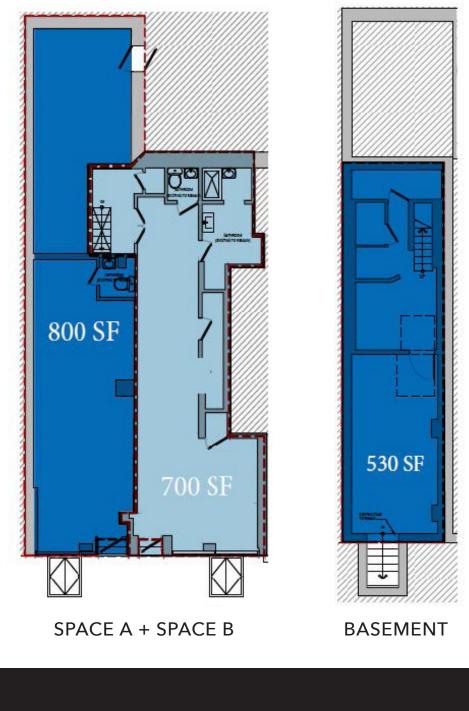

### **Retail Space For Lease** SPACE A 800 SF SPACE B 700 SF + Basement

### DETAILS

**Upon Request** 

POSSESSION Immediate

Perfect for Sushi/Omakase, juice bar, hair salon, coffee shop, pet grooming Spaces can be combined Steps from L Train Avenue A entrance