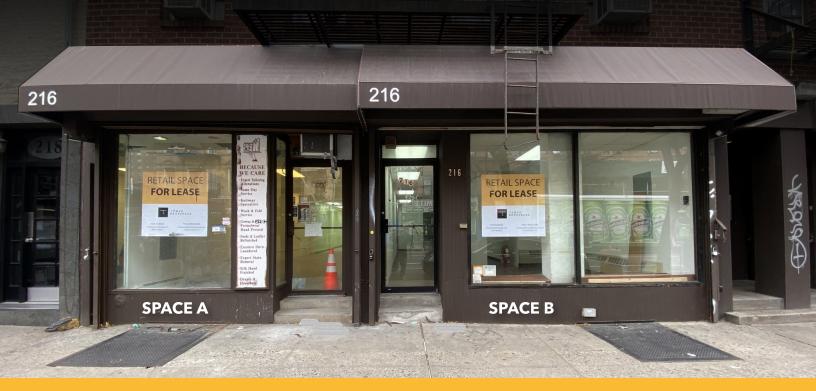

## **214-216 AVENUE A** BETWEEN 13<sup>TH</sup> & 14<sup>TH</sup> STREETS

### **Retail Space For Lease** SPACE A 800 SF SPACE B 700 SF + Basement

### DETAILS

**Upon Request** 

POSSESSION Immediate

Perfect for Sushi/Omakase, juice bar, hair salon, coffee shop, pet grooming Spaces can be combined Steps from L Train Avenue A entrance