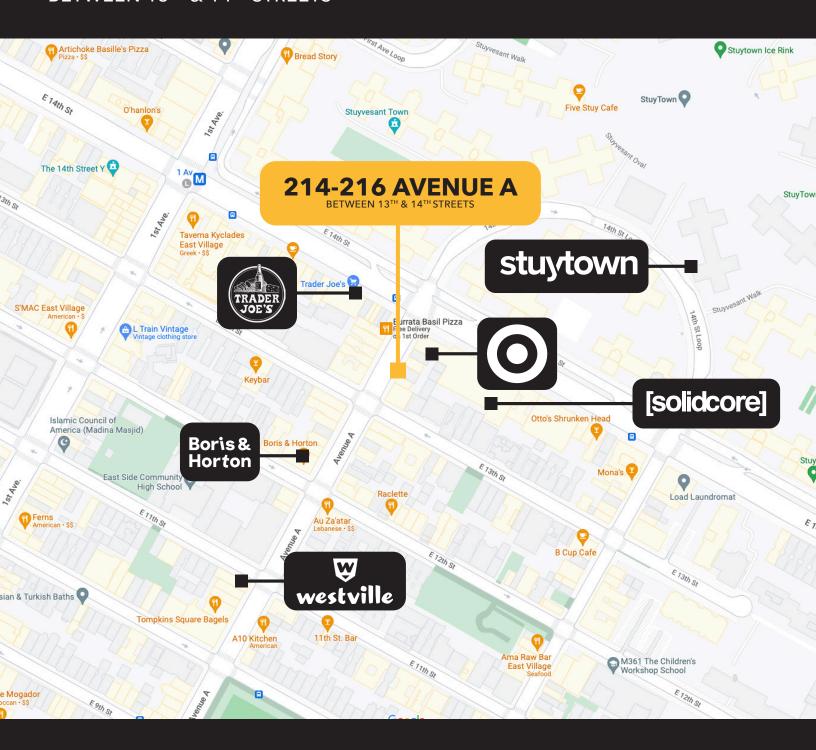

## **214-216 AVENUE A** BETWEEN 13<sup>TH</sup> & 14<sup>TH</sup> STREETS

### **Retail Space For Lease** SPACE A 800 SF SPACE B 700 SF + Basement

## **ASKING RENT**

### DETAILS

**Upon Request** 

POSSESSION Immediate

Perfect for Sushi/Omakase, juice bar, hair salon, coffee shop, pet grooming Spaces can be combined Steps from L Train Avenue A entrance

### TRANSPORTATION

L 14th Street | 6.7M riders annually

### **YOUR NEIGHBORS**







## **214-216 AVENUE A** BETWEEN 13<sup>TH</sup> & 14<sup>TH</sup> STREETS



HAZ ALIESSA 646.520.9664 **PAUL MCQUADE** 914.610.5394

Call or text us today!



# **214-216 AVENUE A** BETWEEN 13<sup>TH</sup> & 14<sup>TH</sup> STREETS



HAZ ALIESSA 646.520.9664

**PAUL MCQUADE** 914.610.5394

Call or text us today!