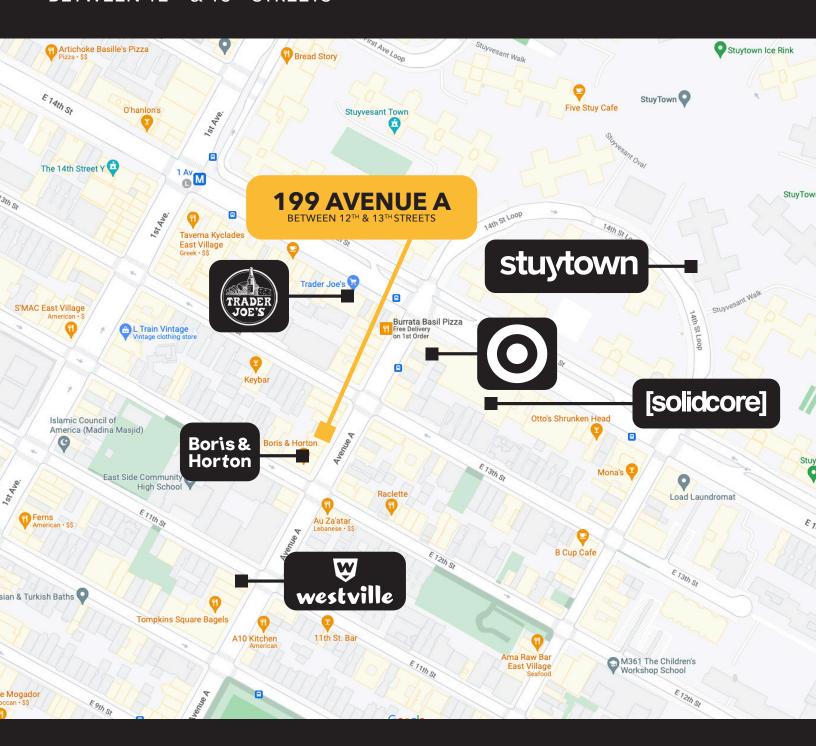

## **199 AVENUE A**

BETWEEN 12TH & 13TH STREETS

## Retail Space For Lease **GROUND FLOOR** 600 SF + Basement

**ASKING RENT** 

**Upon Request** 

**POSSESSION Immediate** 

**DETAILS** 

Newly white boxed retail store Includes private backyard Neighbors include: Trader Joe's, Target, Boris & Horton, The Garrett East, El Camion, Au Za'atar, Westville

**TRANSPORTATION** 

L 14th Street | 6.7M riders annually

YOUR NEIGHBORS

[solidcore] Boris & [Solicicore]
Horton stuytown