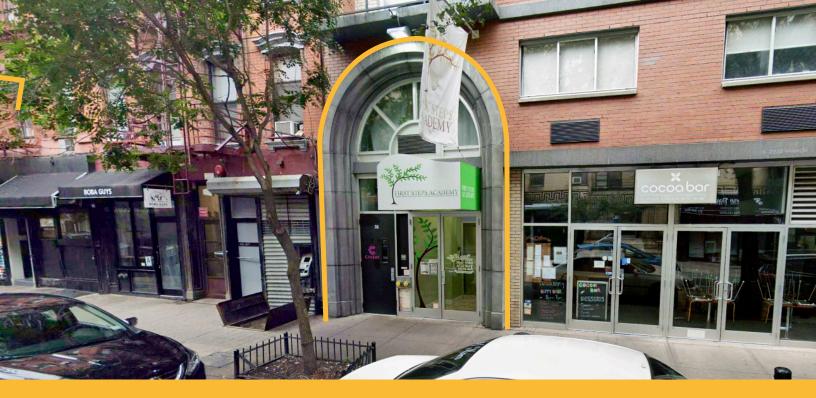

#### 19 CLINTON STREET

**BETWEEN HOUSTON & STANTON STREETS** 

# Retail Space For Lease **GROUND FLOOR** 4,000 SF Logical divisons considered

**ASKING RENT DETAILS** 

**Upon Request** Currently built out as a day-

care center

Prime LES location just off

**Houston Street** 

**Immediate** Perfect for a school, fitness

center, community works

**YOUR NEIGHBORS** 

#### **TRANSPORTATION**

**POSSESSION** 

FMJ Delancey Street-Essex Street | 8.8M riders annually