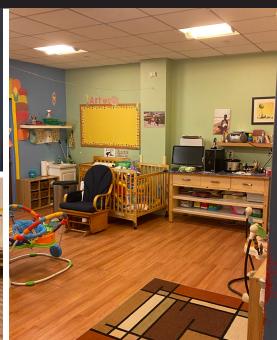

# Retail Space For Lease **GROUND FLOOR** 4,000 SF Logical divisons considered

**ASKING RENT DETAILS** 

**Upon Request** Currently built out as a day-

care center

Prime LES location just off

**Houston Street** 