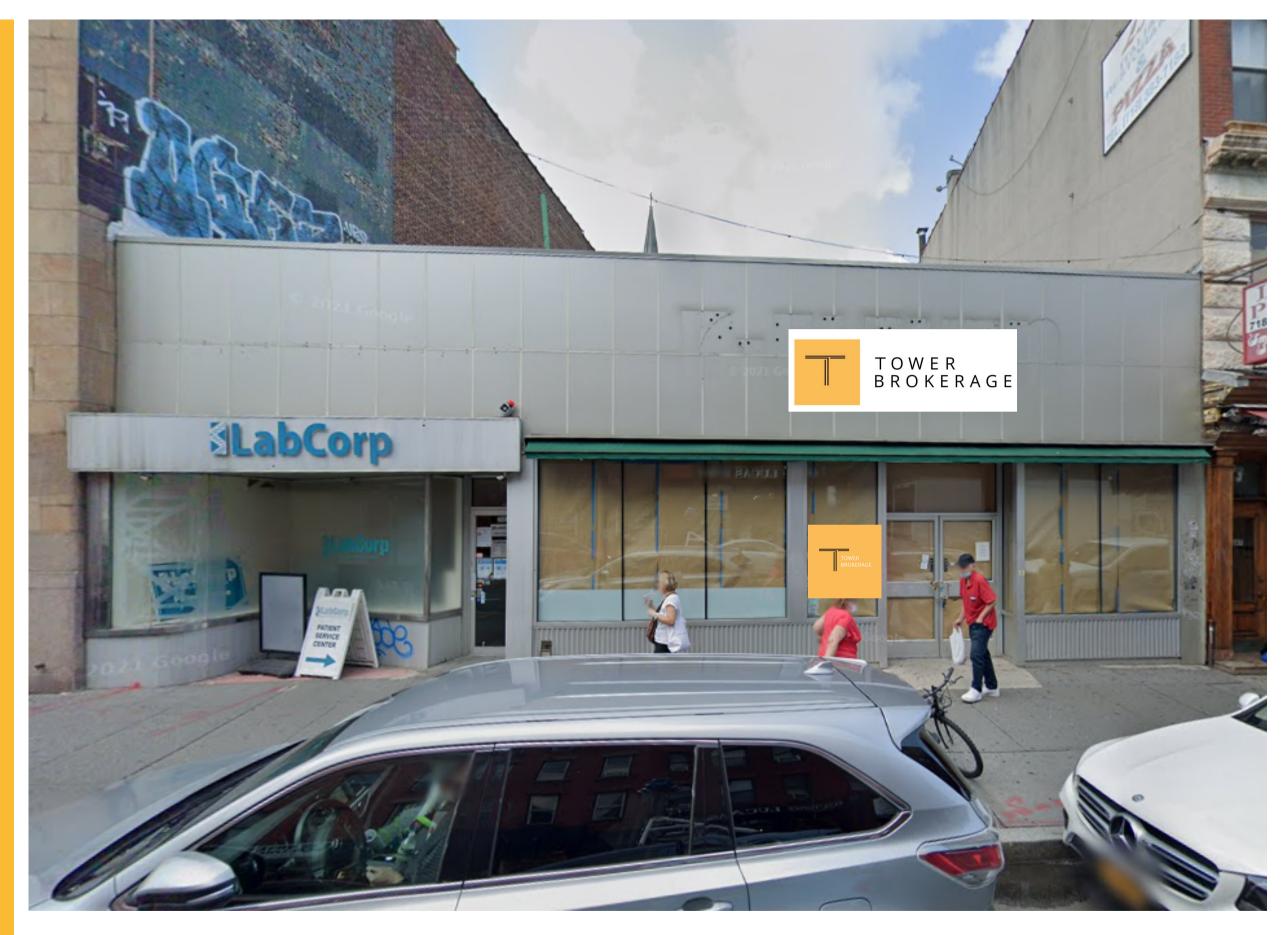

## RETAIL FOR LEASE 881-885 Manhattan Avenue

**Between Greenpoint & Milton Avenue** 

 ✓
 ✓

 SIZE

 ✓
 ✓

 GF: Approx. 1,600 SF

## DETAILS

Excellent for Medical Use Busy Manhattan Ave Location Strong Neighboring Operations All Uses Considered

**ASKING RENT** Upon Request

**POSSESSION** Immediately

HAZ ALIESSA 212.673.7333 X 107 haz@towerbrokerage.com