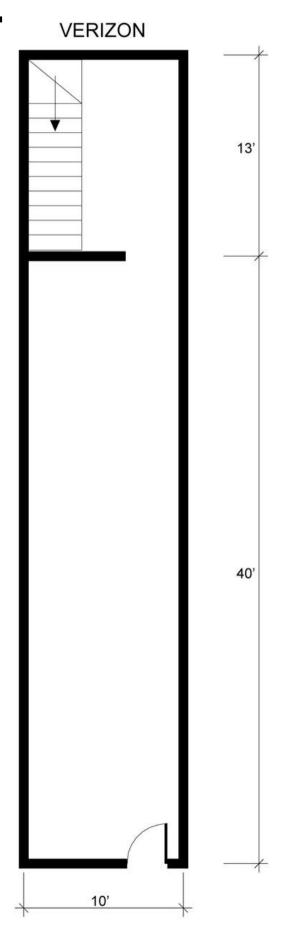

# RETAIL FOR LEASE

# 303 Park Avenue S

#### Park Avenue S between 23rd & 24th ST

 $\nabla$ 



**SIZE** 



GF: 600 SF

Mezz: 265 SF

Basement: 300 SF Total SF: 1,165 SF



#### **COMMENTS**

Previously Verizon
High Visibility Retail On Park Ave S
Across from IBM's New NYC
Corporate Headquarters
All Uses Considered



#### **ASKING RENT**

**Upon Request** 



### **POSSESSION**

**Immediately** 



#### **HAZ ALIESSA**

212.673.7333 X 107 haz@towerbrokerage.com



### PAUL MCQUADE

212.673.7333 X 112 pmcquade@towerbrokerage.com

# 303 Park Ave S Verizon Floor Plans

**Ground Floor** 



# Mezzanine



## **Basement**





# Ground Floor