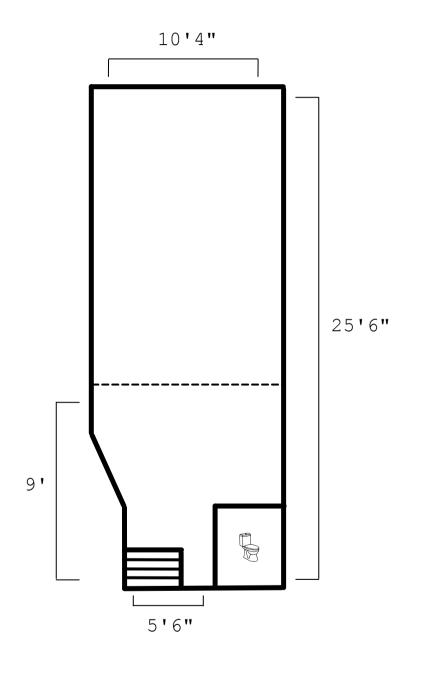

# RETAIL FOR LEASE

# 303 Park Avenue S

#### Park Avenue S between 23rd & 24th ST

 $\nabla$ 



**SIZE** 



GF: 600 SF

Mezz: 265 SF

Basement: 300 SF Total SF: 1,165 SF



#### **COMMENTS**

Previously Verizon
High Visibility Retail On Park Ave S
Across from IBM's New NYC
Corporate Headquarters
All Uses Considered



#### **ASKING RENT**

**Upon Request** 



### **POSSESSION**

**Immediately** 



#### **HAZ ALIESSA**

212.673.7333 X 107 haz@towerbrokerage.com



### PAUL MCQUADE

212.673.7333 X 112 pmcquade@towerbrokerage.com

# 303 Park Ave S Verizon Floor Plans

**Ground Floor** 



# Mezzanine



## **Basement**





# Ground Floor