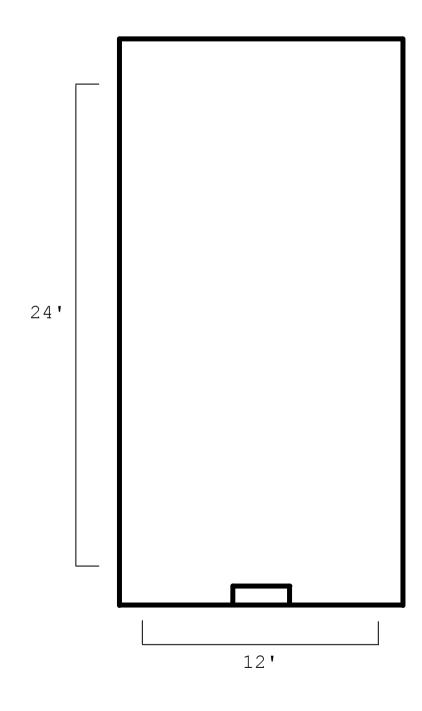

# RETAIL FOR LEASE

# 303 Park Avenue S

#### Park Avenue S between 23rd & 24th ST

 $\nabla$ 



**SIZE** 



GF: 600 SF

Mezz: 265 SF

Basement: 300 SF Total SF: 1,165 SF



#### **COMMENTS**

Previously Verizon
High Visibility Retail On Park Ave S
Across from IBM's New NYC
Corporate Headquarters
All Uses Considered



#### **ASKING RENT**

**Upon Request** 



### **POSSESSION**

**Immediately** 



#### **HAZ ALIESSA**

212.673.7333 X 107 haz@towerbrokerage.com



### PAUL MCQUADE

212.673.7333 X 112 pmcquade@towerbrokerage.com

# 303 Park Ave S Verizon Floor Plans

**Ground Floor** 



# Mezzanine



## **Basement**





# Ground Floor