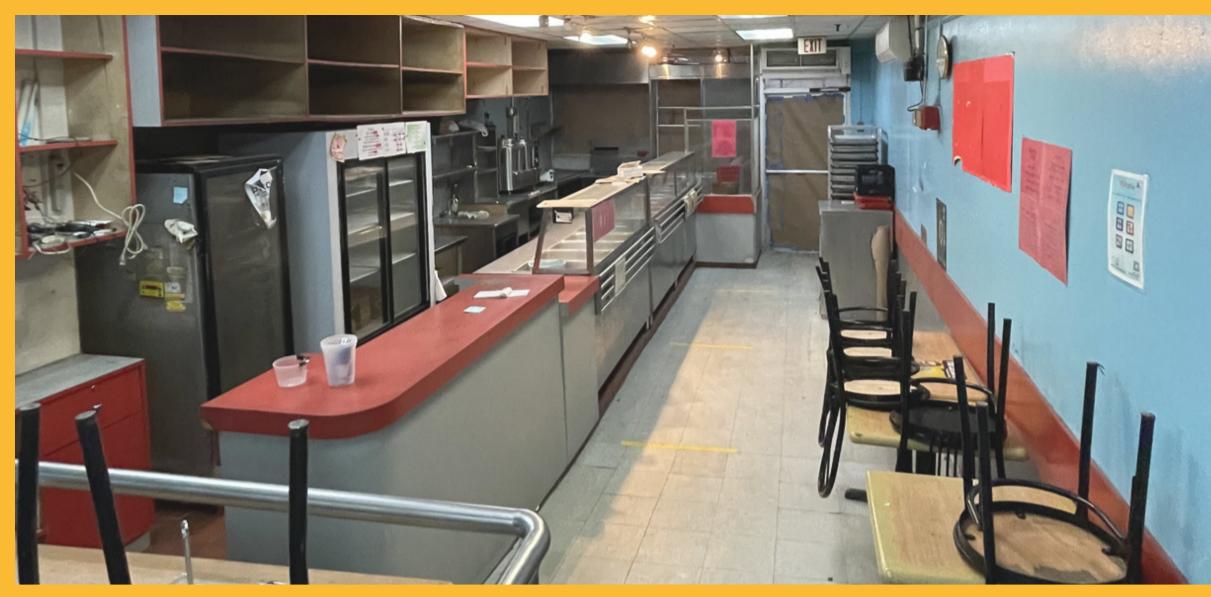

# RETAIL FOR LEASE 273 West 38th Street

Between 7th & 8th Avenue

✓ ✓
 ✓ ✓
 ✓ ✓
 ✓ ✓
 ✓ GF: 1,250 SF



#### DETAILS

Built Out and Fully Vented Formerly Fu Xing Chinese Restaurant Prep & Storage Basement All Uses Considered











**HAZ ALIESSA** 212.673.7333 X 107 haz@towerbrokerage.com

T O W E R B R O K E R A G E

### KORY BARBANEL

212.673.7333 X 105 bkory@towerbrokerage.com











# **Neighborhood View**





# **Ground Floor**



## Basement



| ACCESS STAIR UP TO<br>THE 1st FLOOR'S<br>REAR YARD | LEGEND NOTE: Valid An unsure decembrants NOTE: Valid An unsure decembrance Fire Fire-Alarm Pull (FP) Warden Station (WS) (Fire phone or phone pack) Fire Dept. Connection Stat Sprinkler Valve Domestic Water Valve Exit — Evacuation Route Exit — Evacuation Route Exit — Furniture/ Equip. Between the astrongenet Partition Defendence for the secure technology In-Building Relocation Areas (IBRAs) |
|----------------------------------------------------|----------------------------------------------------------------------------------------------------------------------------------------------------------------------------------------------------------------------------