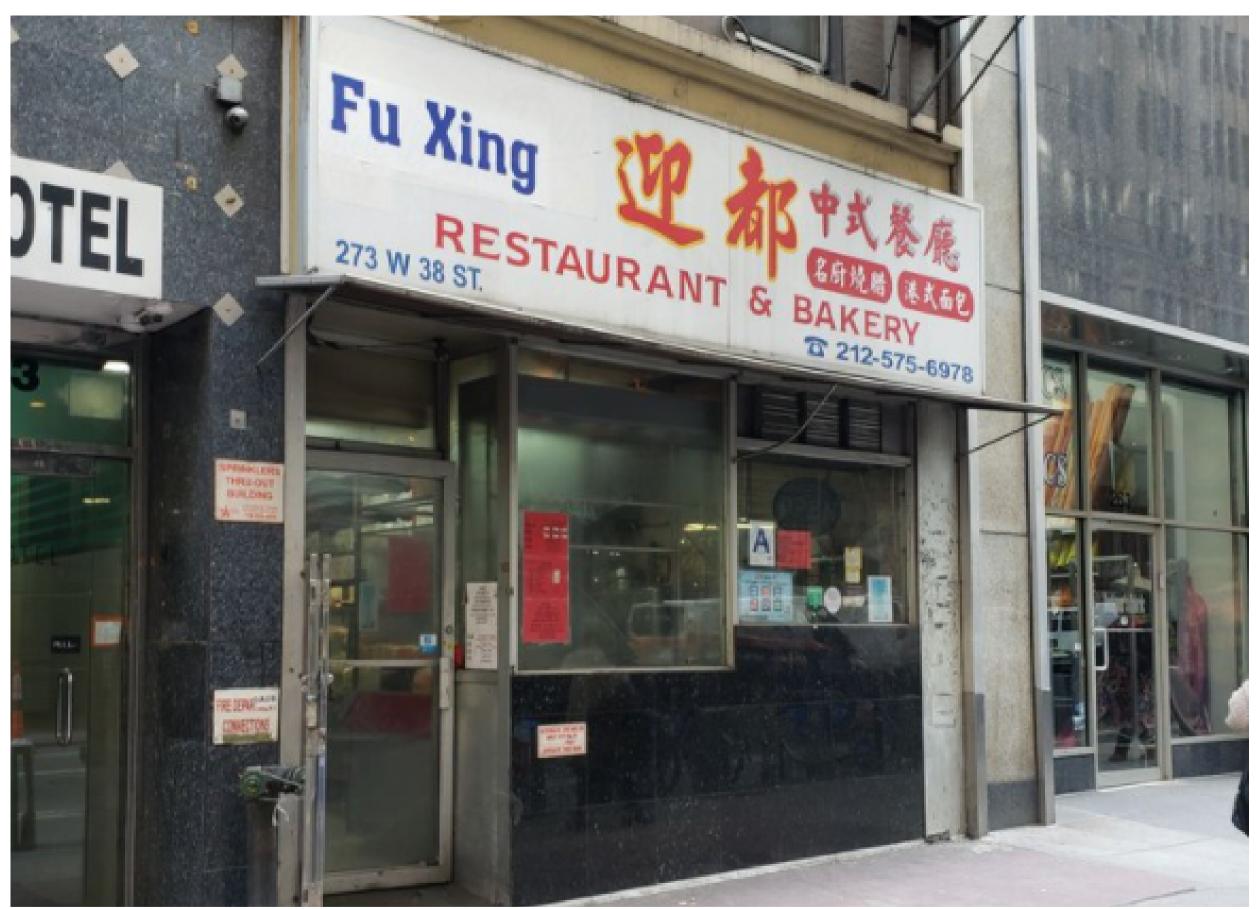

# RETAIL FOR LEASE 273 West 38th Street

Between 7th & 8th Avenue

✓ ✓
 ✓ ✓
 ✓ ✓
 ✓ ✓
 ✓ GF: 1,250 SF

#### DETAILS

Built Out and Fully Vented Formerly Fu Xing Chinese Restaurant Prep & Storage Basement All Uses Considered

**HAZ ALIESSA** 212.673.7333 X 107 haz@towerbrokerage.com

T O W E R B R O K E R A G E