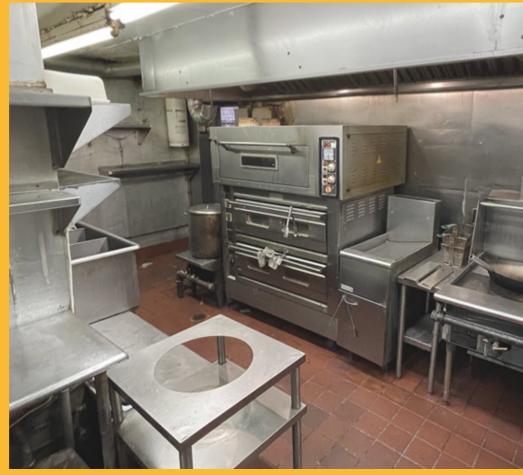

## Basement

| ACCESS STAIR UP TO<br>THE 1st FLOOR'S<br>REAR YARD | LEGEND NOTE: Valid An unsure decembrants NOTE: Valid An unsure decembrance Fire Fire-Alarm Pull (FP) Warden Station (WS) (Fire phone or phone pack) Fire Dept. Connection Stat Sprinkler Valve Domestic Water Valve Exit — Evacuation Route Exit — Evacuation Route Exit — Furniture/ Equip. Between the astrongenet Partition Defendence for the secure technology In-Building Relocation Areas (IBRAs) |
|----------------------------------------------------|----------------------------------------------------------------------------------------------------------------------------------------------------------------------------------------------------------------------------------------------------------------------------------------------------------------------------------------------------------------------------------------------------------|
| KITCHEN                                            | Non-Sprinklod Areas                                                                                                                                                                                                                                                                                                                                                                                      |
|                                                    | E7. (HIG HEST OF<br>273 West 38th Street<br>New York, N.Y. 10018<br>The MANHATTAN BROADWAY HOTEL:<br>01-MINE 11, 1                                                                                                                                                                                                                                                                                       |
|                                                    | A-7<br>Cellar                                                                                                                                                                                                                                                                                                                                                                                            |
| NOTES: FULL SPRINKLER COVERAGE                     | SUBACY BY SERVEY MARKY<br>SH BALCY 19                                                                                                                                                                                                                                                                                                                                                                    |