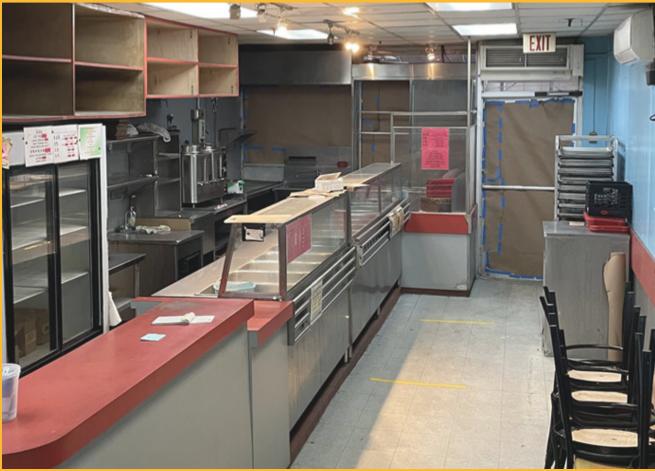

# RETAIL FOR LEASE 273 West 38th Street

Between 7th & 8th Avenue

✓ ✓
 ✓ ✓
 ✓ ✓
 ✓ ✓
 ✓ GF: 1,250 SF



#### DETAILS

Built Out and Fully Vented Formerly Fu Xing Chinese Restaurant Prep & Storage Basement All Uses Considered











**HAZ ALIESSA** 212.673.7333 X 107 haz@towerbrokerage.com

T O W E R B R O K E R A G E

### KORY BARBANEL

212.673.7333 X 105 bkory@towerbrokerage.com











# **Neighborhood View**





# **Ground Floor**



## Basement



| ACCESS STAIR UP TO<br>THE 1st FLOOR'S<br>REAR YARD | LEGEND NOTE: Valid An unsure decembrants NOTE: Valid An unsure decembrance Fire Fire-Alarm Pull (FP) Warden Station (WS) (Fire phone or phone pack) Fire Dept. Connection Stat Sprinkler Valve Domestic Water Valve Exit — Evacuation Route Exit — Evacuation Route Exit — Furniture/ Equip. Between the astrongenet Partition Defendence for the secure technology In-Building Relocation Areas (IBRAs) |
|----------------------------------------------------|------------------------------------------------------------------------------------------------------------------------------------------------------------------------------------------------------------------------------