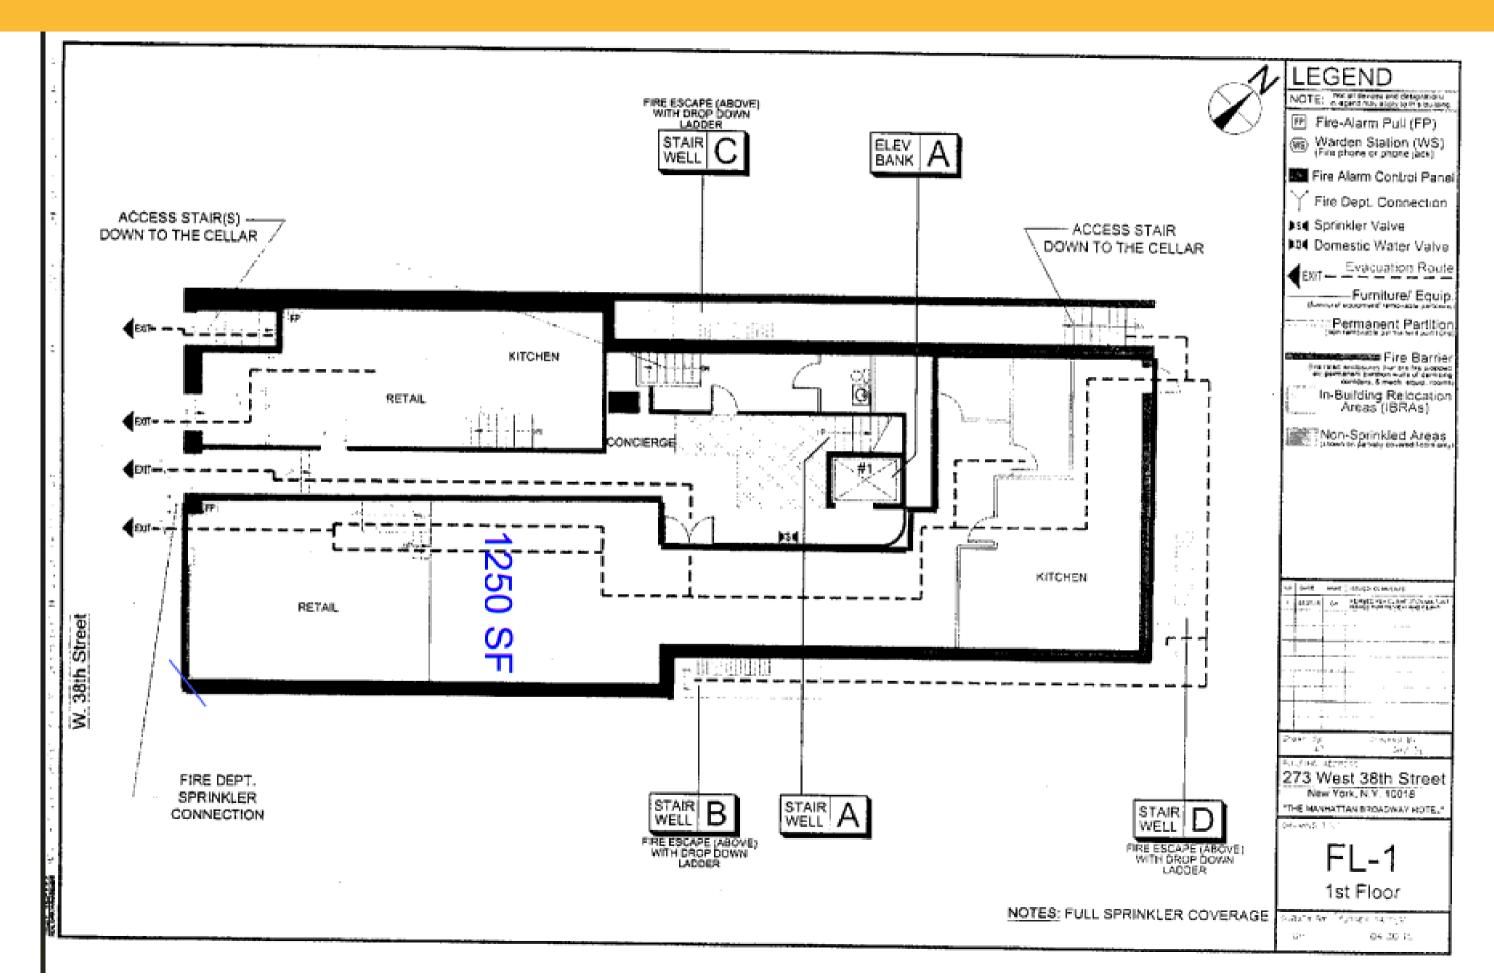

# RETAIL FOR LEASE 273 West 38th Street

Between 7th & 8th Avenue

✓ ✓
 ✓ ✓
 ✓ ✓
 ✓ ✓
 ✓ GF: 1,250 SF

# **Ground Floor**