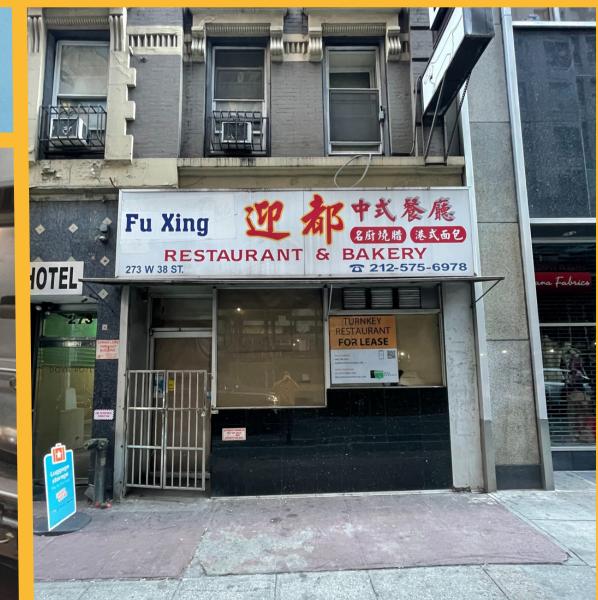

# **Neighborhood View**

#### DETAILS

Built Out and Fully Vented Formerly Fu Xing Chinese Restaurant Prep & Storage Basement All Uses Considered

**HAZ ALIESSA** 212.673.7333 X 107 haz@towerbrokerage.com

T O W E R B R O K E R A G E