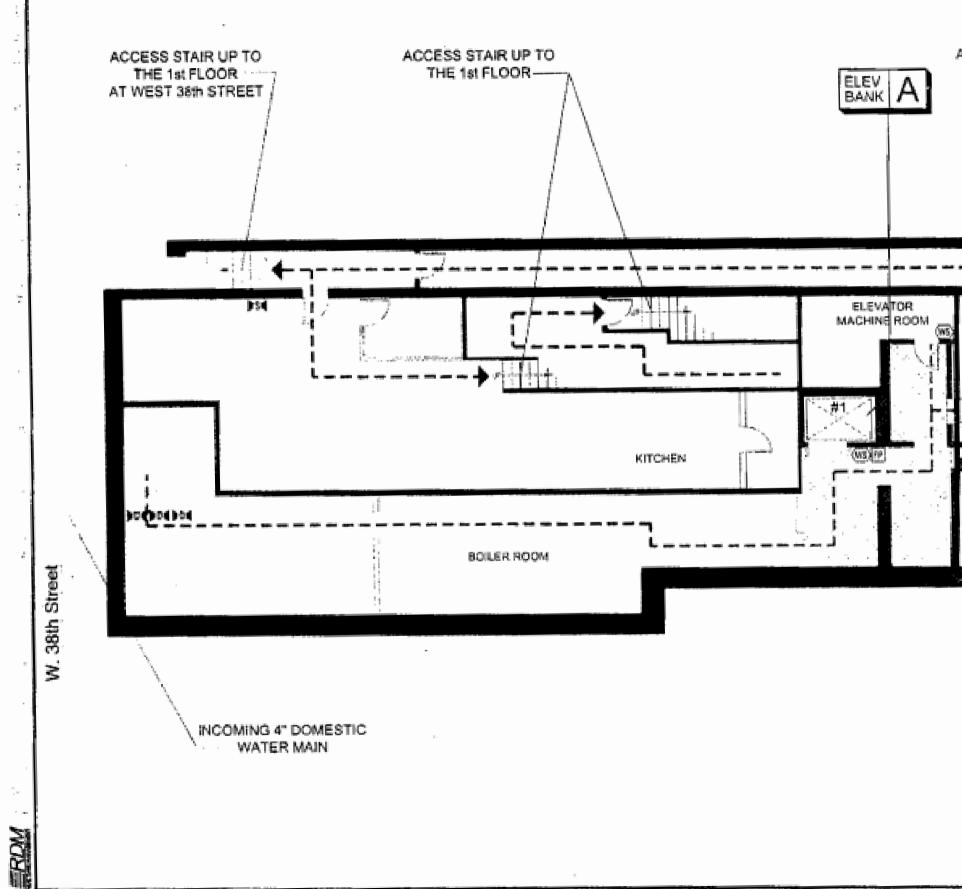

## Basement

| ACCESS STAIR UP TO<br>THE 1st FLOOR'S<br>REAR YARD | LEGEND NOTE: Valid An unsure decembrants NOTE: Valid An unsure decembrance Fire Fire-Alarm Pull (FP) Warden Station (WS) (Fire phone or phone pack) Fire Dept. Connection Stat Sprinkler Valve Domestic Water Valve Exit — Evacuation Route Exit — Evacuation Route Exit — Furniture/ Equip. Between the astrongenet Partition Defendence for the secure technology In-Building Relocation Areas (IBRAs) |
|----------------------------------------------------|----------------------------------------------------------------------------------------------------------------------------------------------------------------------------------------------------------------------------------------------------------------------------------------------------------------------------------------------------------------------------------------------------------|
| KITCHEN                                            | Non-Sprinklod Areas                                                                                                                                                                                                                                                                                                                                                                                      |
|                                                    | E7. (HIG HEST OF<br>273 West 38th Street<br>New York, N.Y. 10018<br>The MANHATTAN BROADWAY HOTEL:<br>01-MINE 11, 1                                                                                                                                                                                                                                                                                       |
|                                                    | A-7<br>Cellar                                                                                                                                                                                                                                                                                                                                                                                            |
| NOTES: FULL SPRINKLER COVERAGE                     | SUBACY BY SERVEY MARKY<br>SH BALCY 19                                                                                                                                                                                                                                                                                                                                                                    |