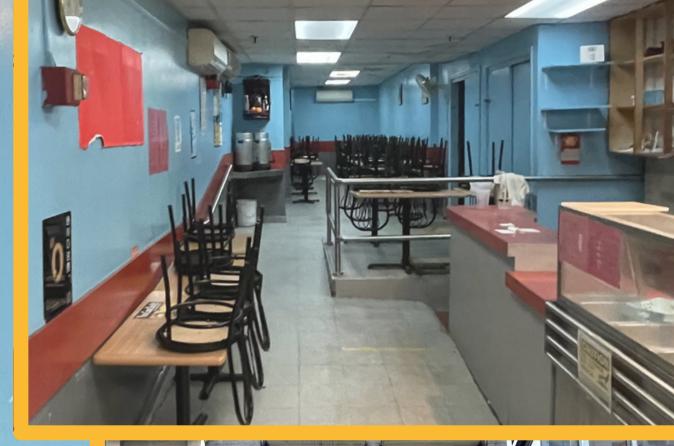

# **Ground Floor**

#### DETAILS

Built Out and Fully Vented Formerly Fu Xing Chinese Restaurant Prep & Storage Basement All Uses Considered

**HAZ ALIESSA** 212.673.7333 X 107 haz@towerbrokerage.com

T O W E R B R O K E R A G E