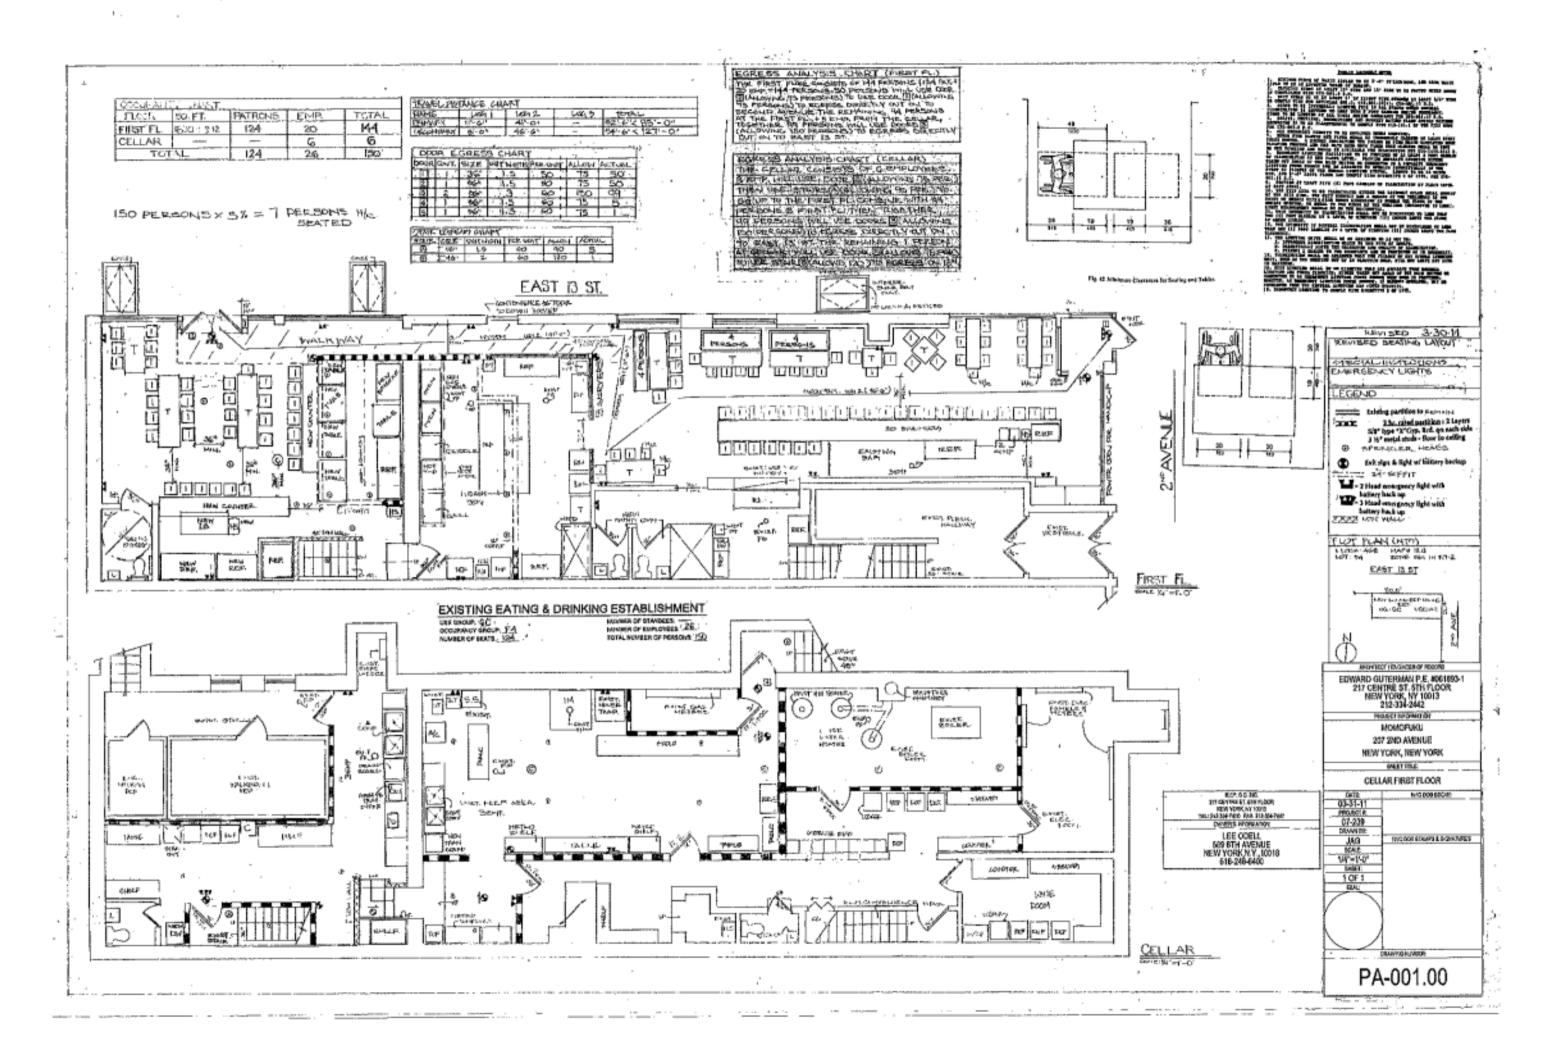

## RETAIL FOR LEASE 207 2nd Avenue

Southwest Corner of 2nd Avenue & 13th Street

**SIZE** GF: 2,600 SF Basement: 2,900 SF

## COMMENTS

Built Out and Fully Vented Formerly Momofuku Ssam Bar East Village Corner Location 225 amp main in Cellar and on GF Two Kitchens on GF Sidewalk Cafe Space All Uses Considered

**ASKING RENT** Upon Request