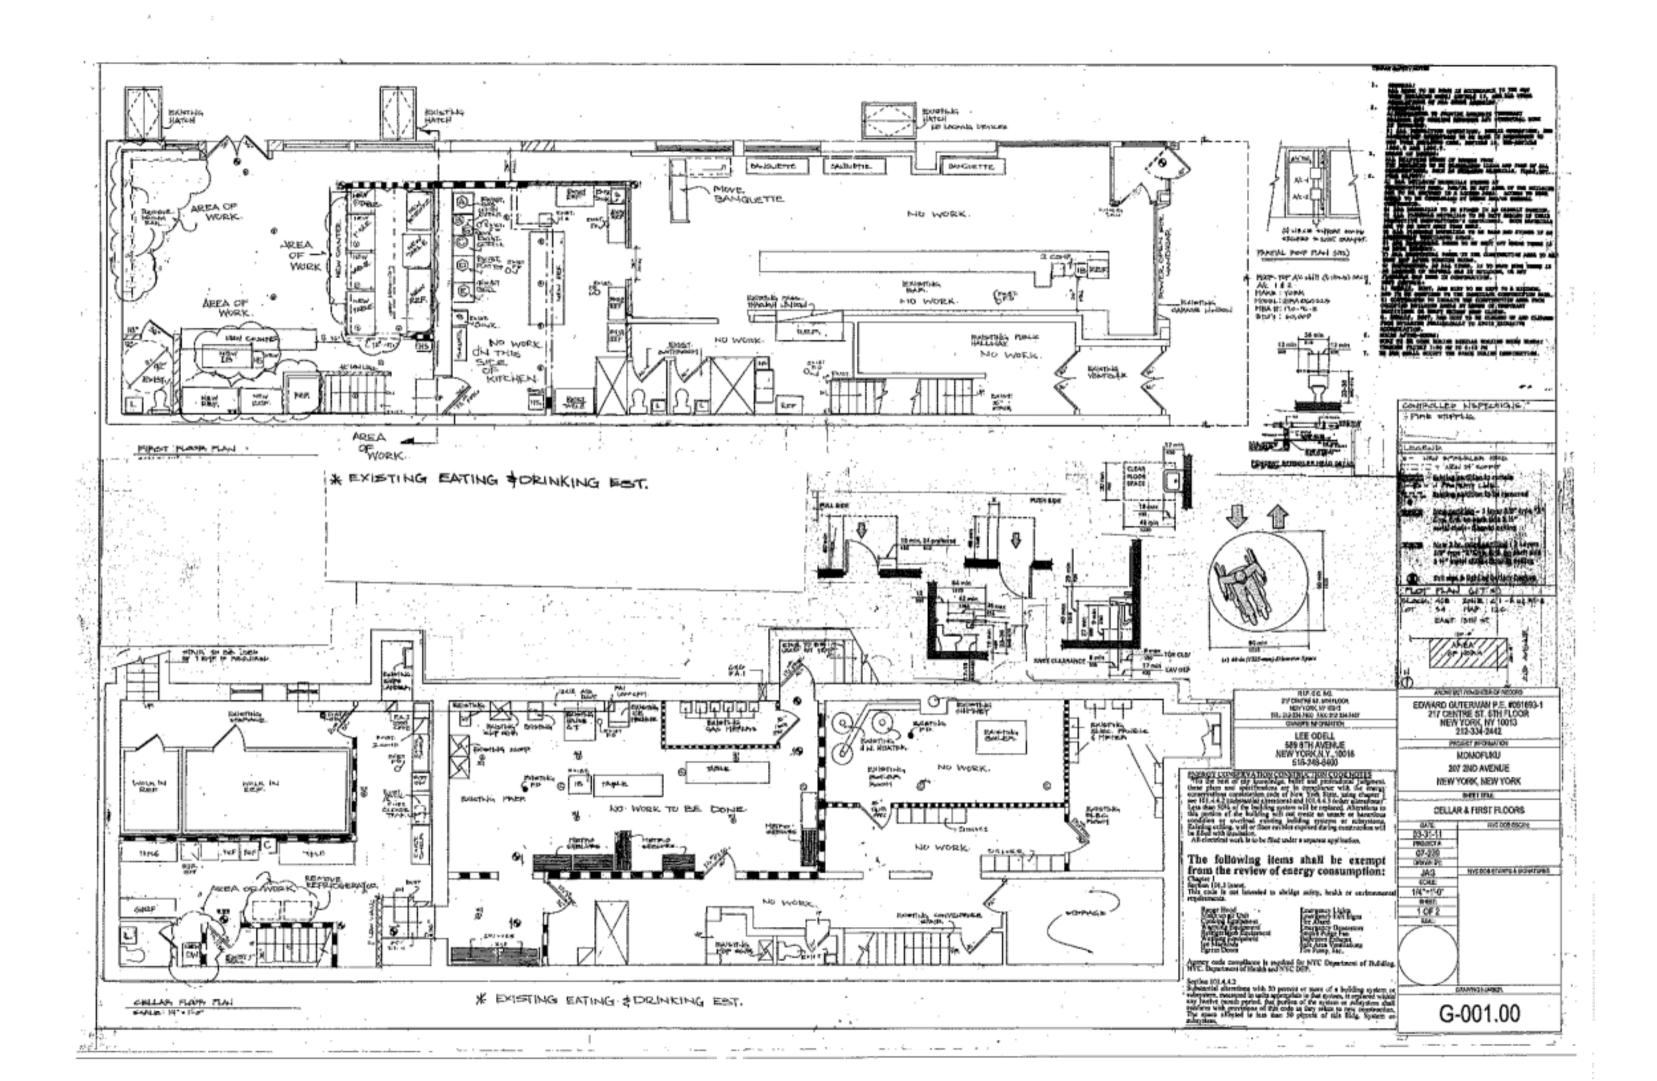

## RETAIL FOR LEASE 207 2nd Avenue

Southwest Corner of 2nd Avenue & 13th Street

**SIZE** GF: 2,600 SF Basement: 2,900 SF

## COMMENTS

Built Out and Fully Vented Formerly Momofuku Ssam Bar East Village Corner Location 225 amp main in Cellar and on GF Two Kitchens on GF Sidewalk Cafe Space All Uses Considered

**ASKING RENT** Upon Request

**POSSESSION** Immediately

HAZ ALIESSA 212.673.7333 X 107 haz@towerbrokerage.com

T O W E R B R O K E R A G E