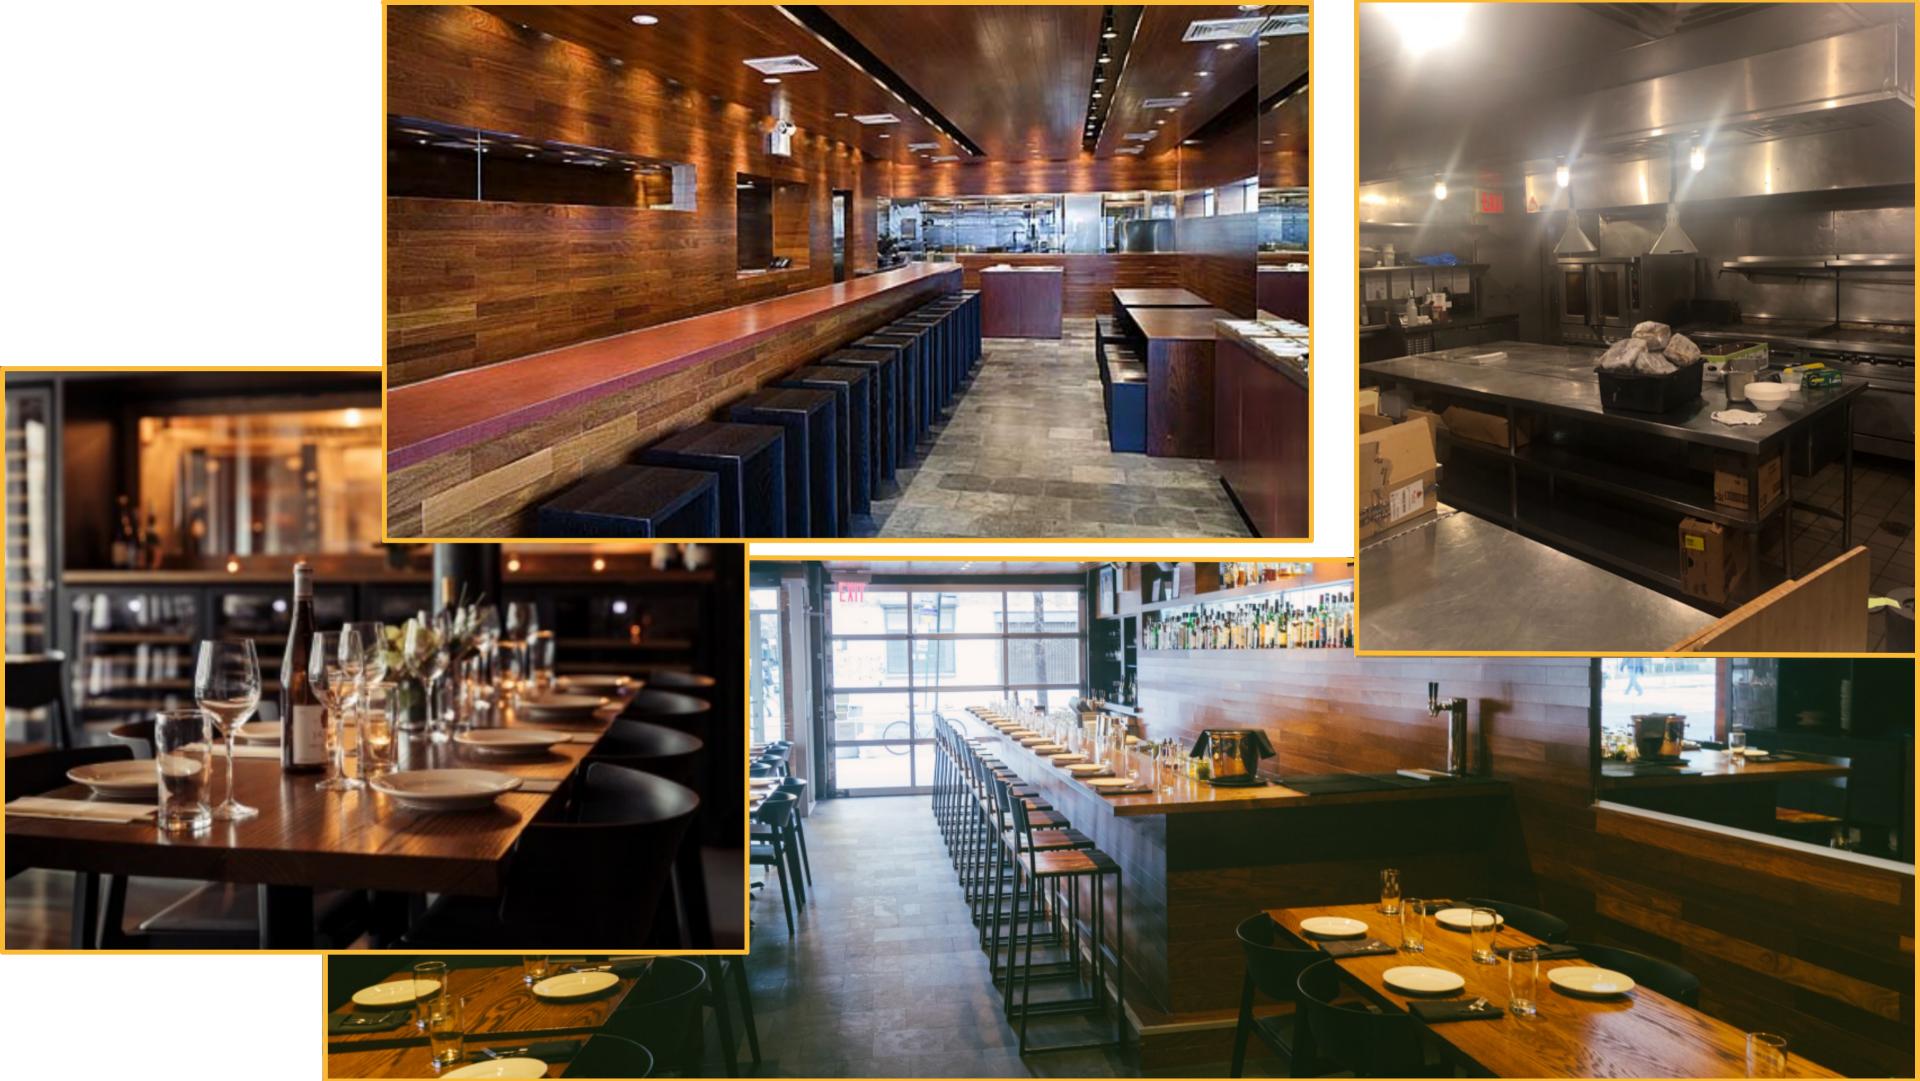

## COMMENTS

Built Out and Fully Vented Formerly Momofuku Ssam Bar East Village Corner Location 225 amp main in Cellar and on GF Two Kitchens on GF Sidewalk Cafe Space All Uses Considered

**ASKING RENT** Upon Request