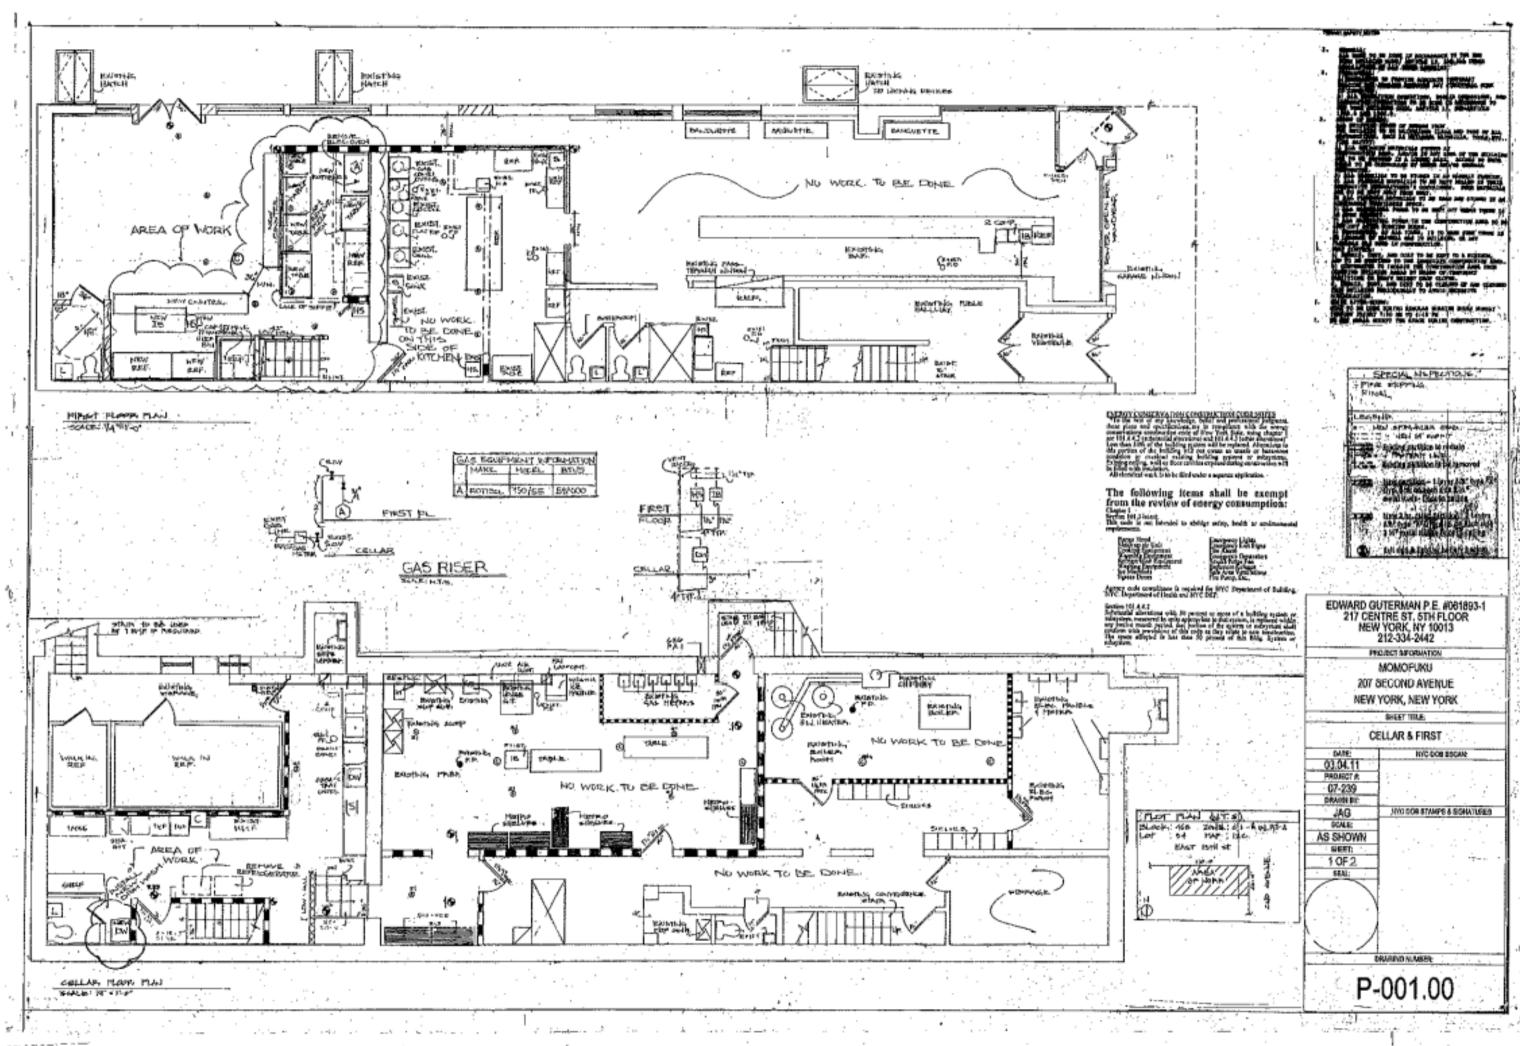

## RETAIL FOR LEASE 207 2nd Avenue

Southwest Corner of 2nd Avenue & 13th Street

**SIZE** GF: 2,600 SF Basement: 2,900 SF

## COMMENTS

Built Out and Fully Vented Formerly Momofuku Ssam Bar East Village Corner Location 225 amp main in Cellar and on GF Two Kitchens on GF Sidewalk Cafe Space All Uses Considered

**ASKING RENT** Upon Request