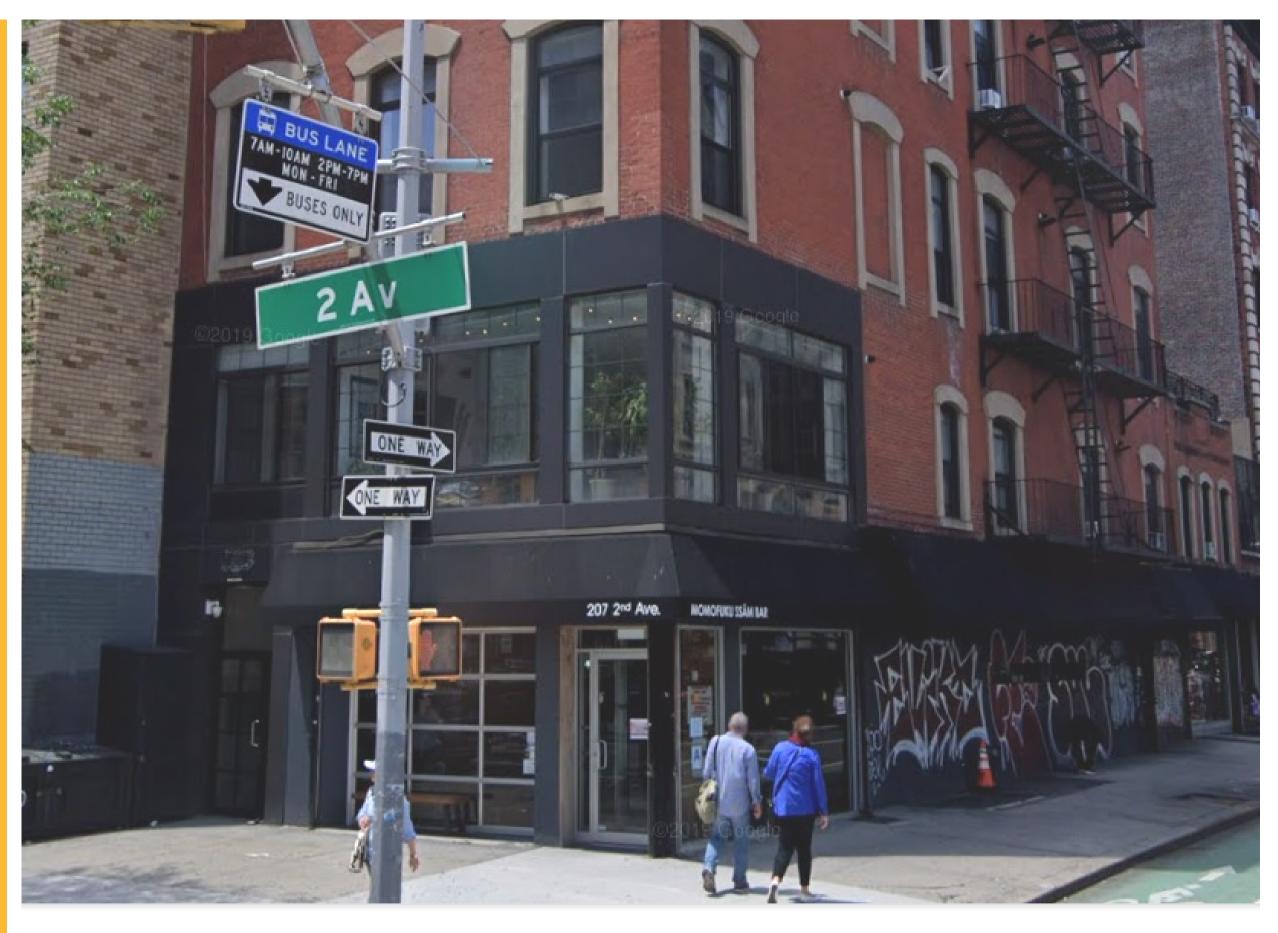

## RETAIL FOR LEASE 207 2nd Avenue

Southwest Corner of 2nd Avenue & 13th Street

**SIZE** GF: 2,600 SF Basement: 2,900 SF

## COMMENTS

Built Out and Fully Vented Formerly Momofuku Ssam Bar East Village Corner Location 225 amp main in Cellar and on GF Two Kitchens on GF Sidewalk Cafe Space All Uses Considered

**ASKING RENT** Upon Request