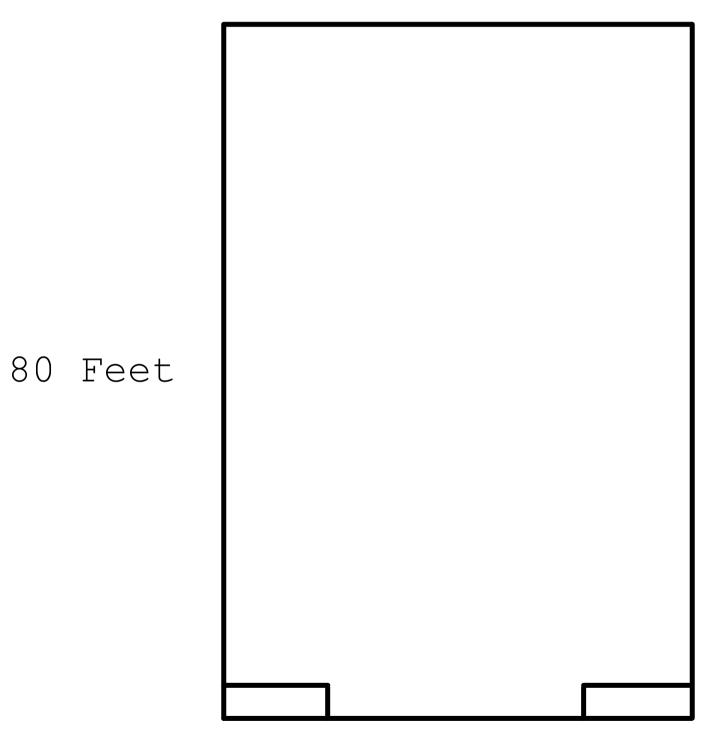

## **RETAIL FOR LEASE** 113 East **23rd Street**

**Between Park Avenue South & Lexington Ave** 

SIZE Ground: 1,600 SF Basement: 1,000 SF

### COMMENTS

20 FT of Glass Frontage **14 FT Ceilings** Steps From 23rd Street Subway, Amazon Go, Baruch College with more than 20,000 Students, Madison Sq Park, & steps away from SL Green's 1 Million SF Office Development "One Madison" in addition to the 25 Million+ SF of commercial offices present. **Open to Divisions** 



**ASKING RENT Upong Request** 



POSSESSION Immediately



**HAZ ALIESSA** 212.673.7333 X 107 haz@towerbrokerage.com



TOWER BROKERAGE

### **KORY BARBANEL**

212.673.7333 X 105 bkory@towerbrokerage.com

# **Ground Floor Plan**



20 Feet