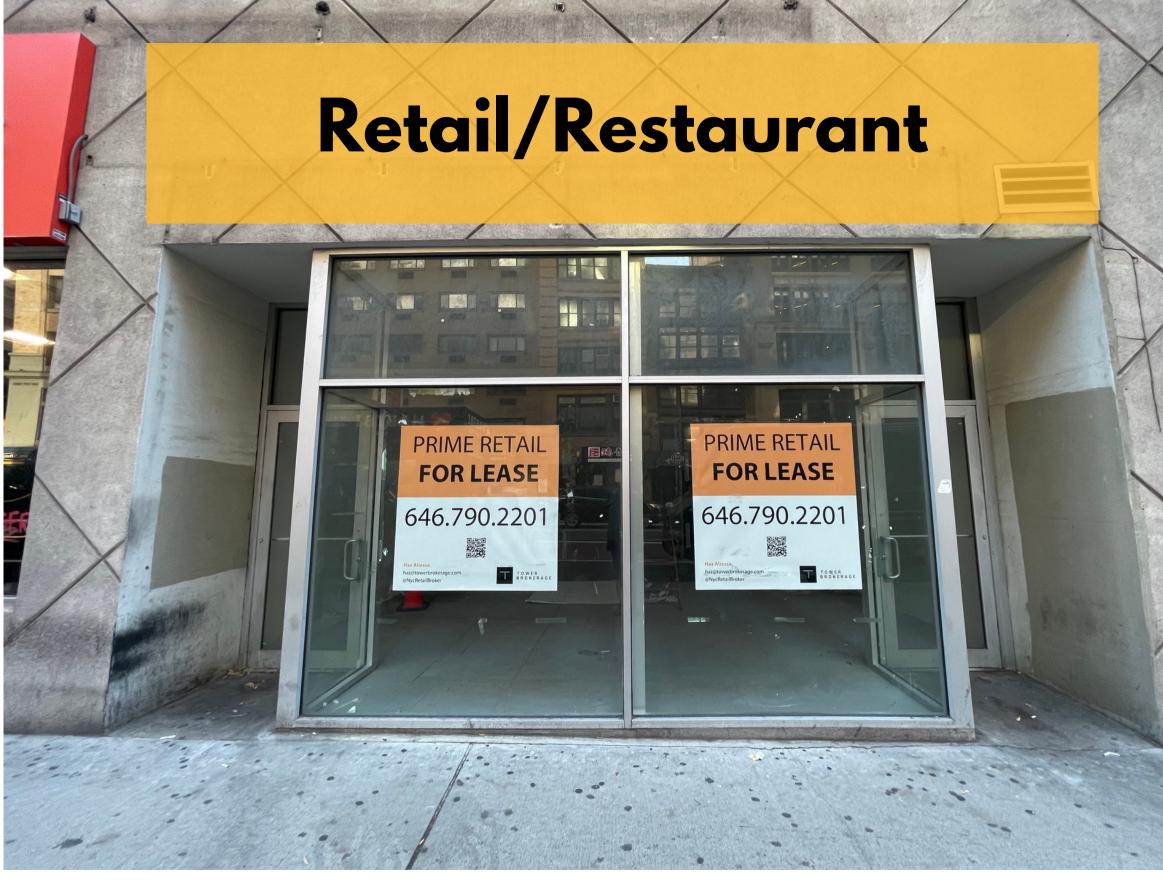

## **RETAIL FOR LEASE** 113 East **23rd Street**

**Between Park Avenue South & Lexington Ave** 

SIZE Ground: 1,600 SF Basement: 1,000 SF

### COMMENTS

20 FT of Glass Frontage **14 FT Ceilings** Steps From 23rd Street Subway, Amazon Go, Baruch College with more than 20,000 Students, Madison Sq Park, & steps away from SL Green's 1 Million SF Office Development "One Madison" in addition to the 25 Million+ SF of commercial offices present. **Open to Divisions** 