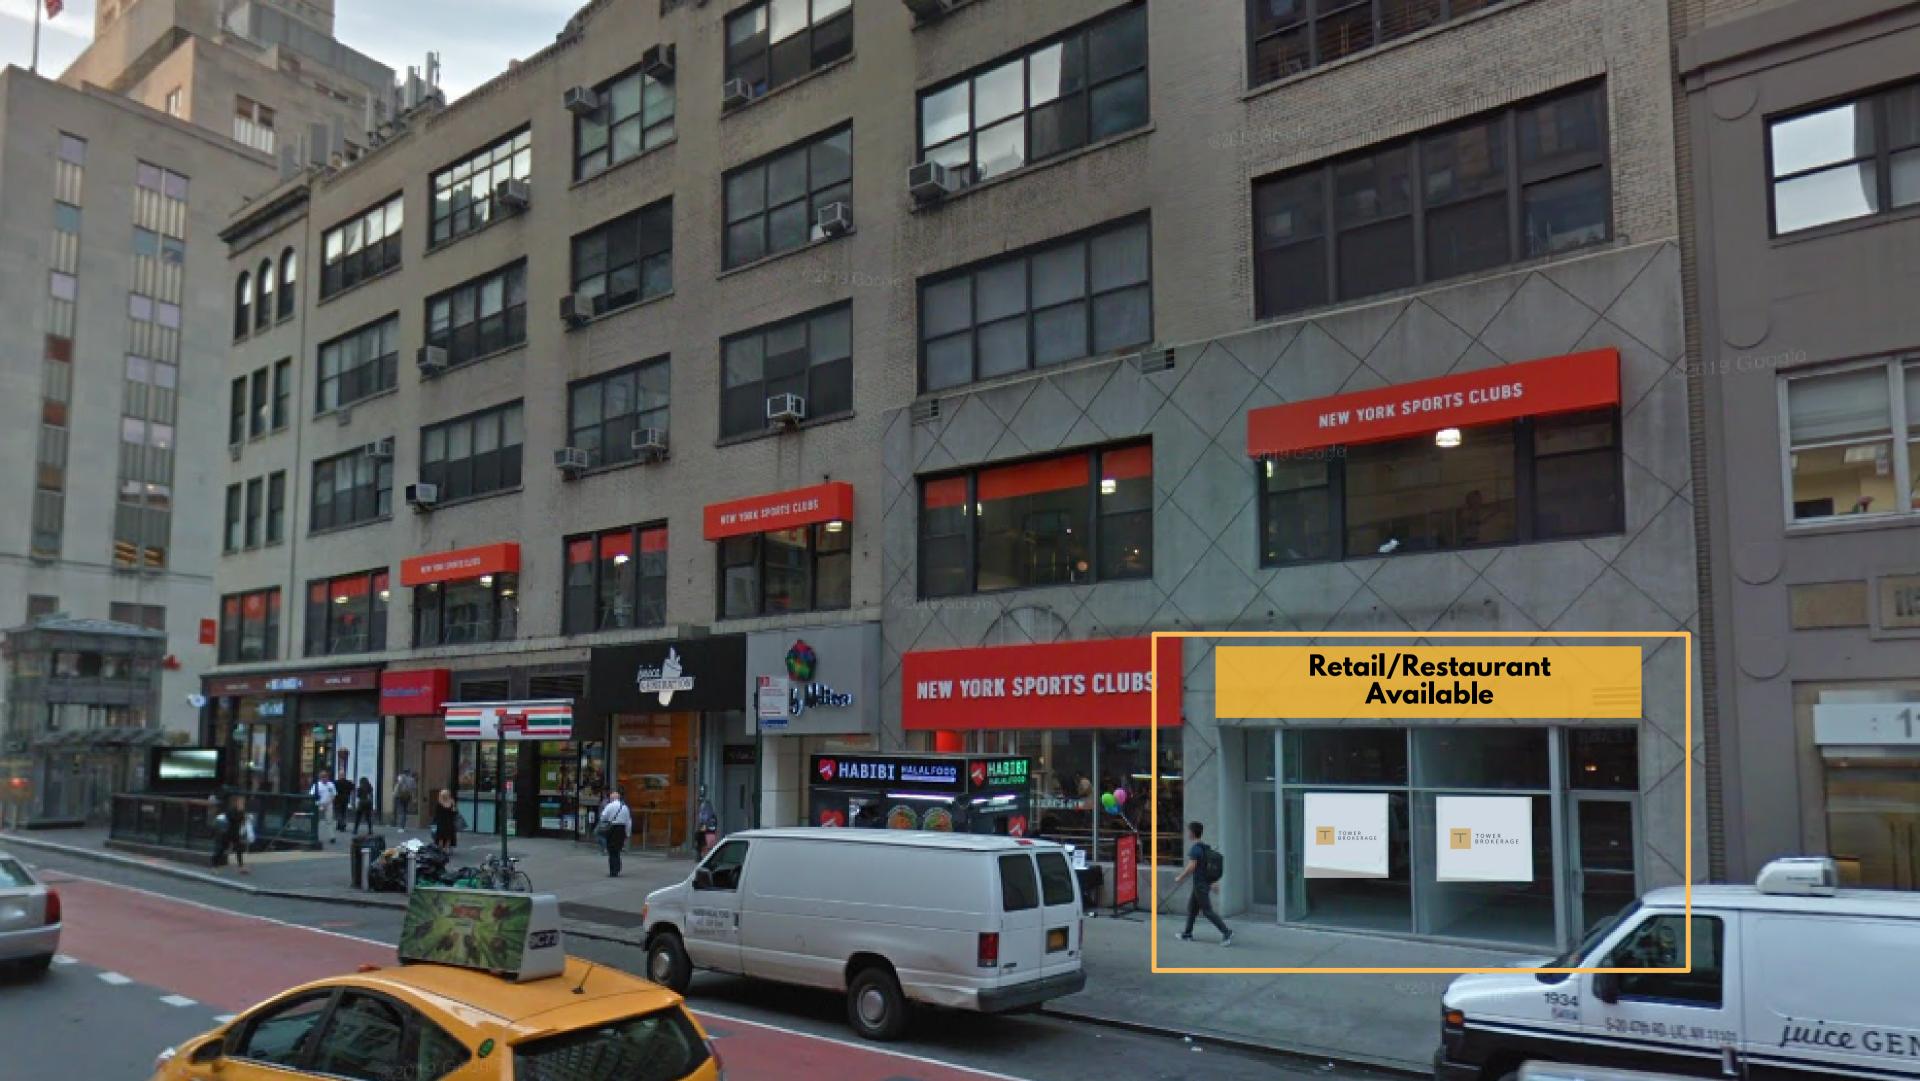

## **RETAIL FOR LEASE** 113 East **23rd Street**

**Between Park Avenue South & Lexington Ave** 

SIZE Ground: 1,600 SF Basement: 1,000 SF

### COMMENTS

20 FT of Glass Frontage **14 FT Ceilings** Steps From 23rd Street Subway, Amazon Go, Baruch College with more than 20,000 Students, Madison Sq Park, & steps away from SL Green's 1 Million SF Office Development "One Madison" in addition to the 25 Million+ SF of commercial offices present. **Open to Divisions** 