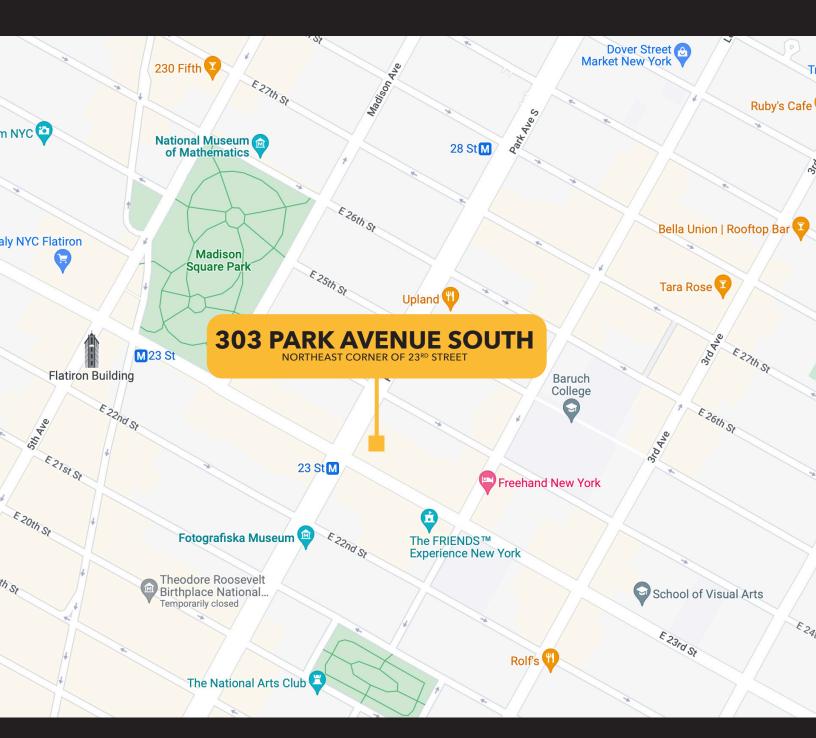

## **303 PARK AVENUE SOUTH**

NORTHEAST CORNER OF 23RD STREET

Retail Space For Lease

GROUND FLOOR 1,400 SF

LOWER LEVEL 1,000 SF

**ASKING RENT** 

**Upon Request** 

**POSSESSION** Immediate **DETAILS** 

Entrance on East 23<sup>rd</sup> Street Next to 23<sup>rd</sup> Street Subway Station Across the street from SL Green's 1MM SF Office Development NEWLY SIGNED LEASES

Daniel Boulud - 16,000 SF \*

Chelsea Piers - 56,000 SF \*