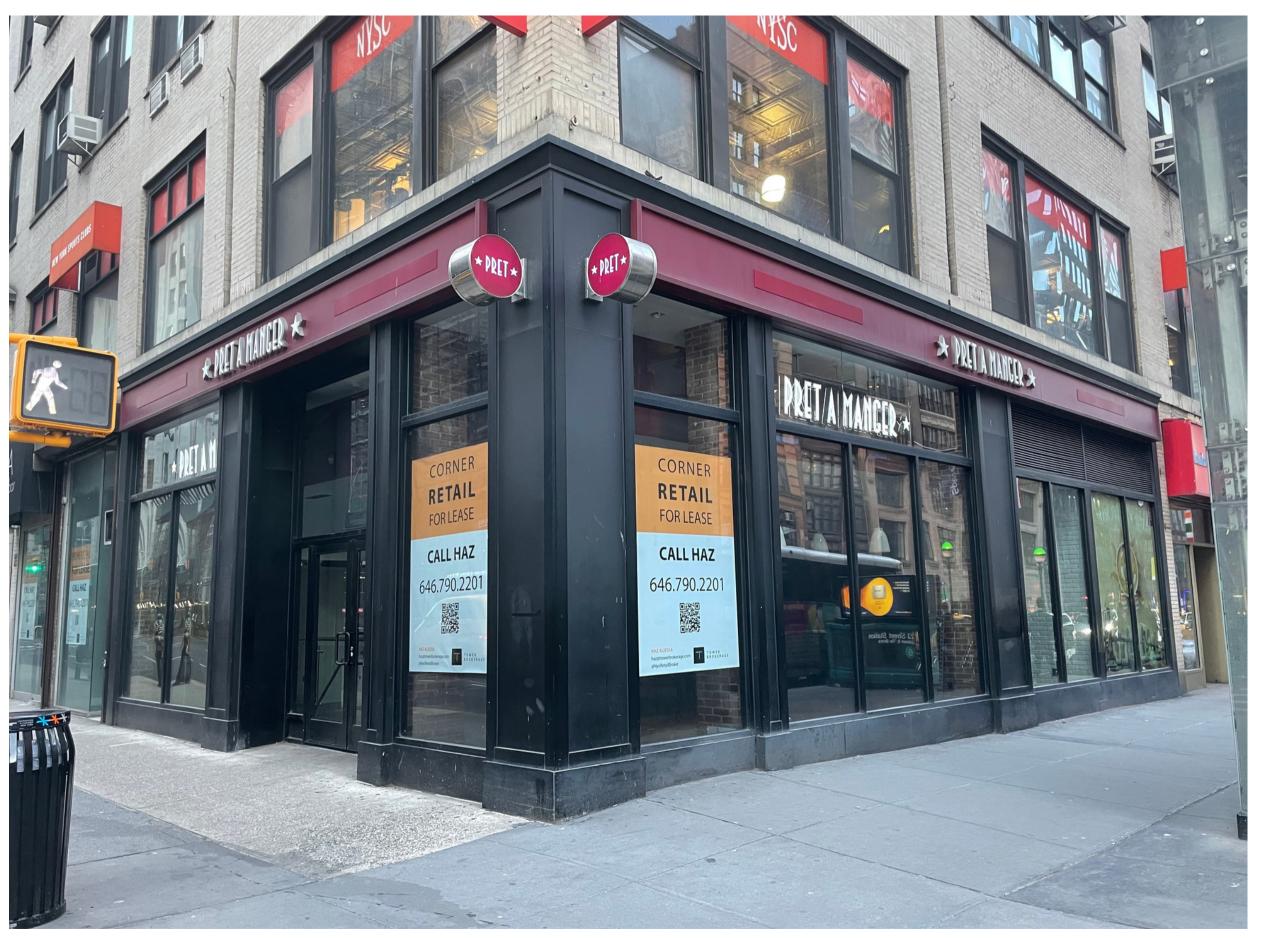

# **RETAIL FOR LEASE**

## **CORNER OF 23RD STREET & PARK AVENUE SOUTH**

 $\begin{tabular}{|c|c|c|c|} \hline $\mathbf{N}$ & $\mathbf{SIZE}$ \\ $\mathbf{GF}: 1,500 \ SF$ \\ $\mathbf{Basement}: 2,200 \ SF$ (selling) \end{tabular}$ 

#### **COMMENTS**

Previously Pret A Manger Type 2 Vent Corner Space High Traffic Location

**POSSESSION** Immediately

HAZ ALIESSA 212.673.7333 X 107 haz@towerbrokerage.com

T O W E R B R O K E R A G E