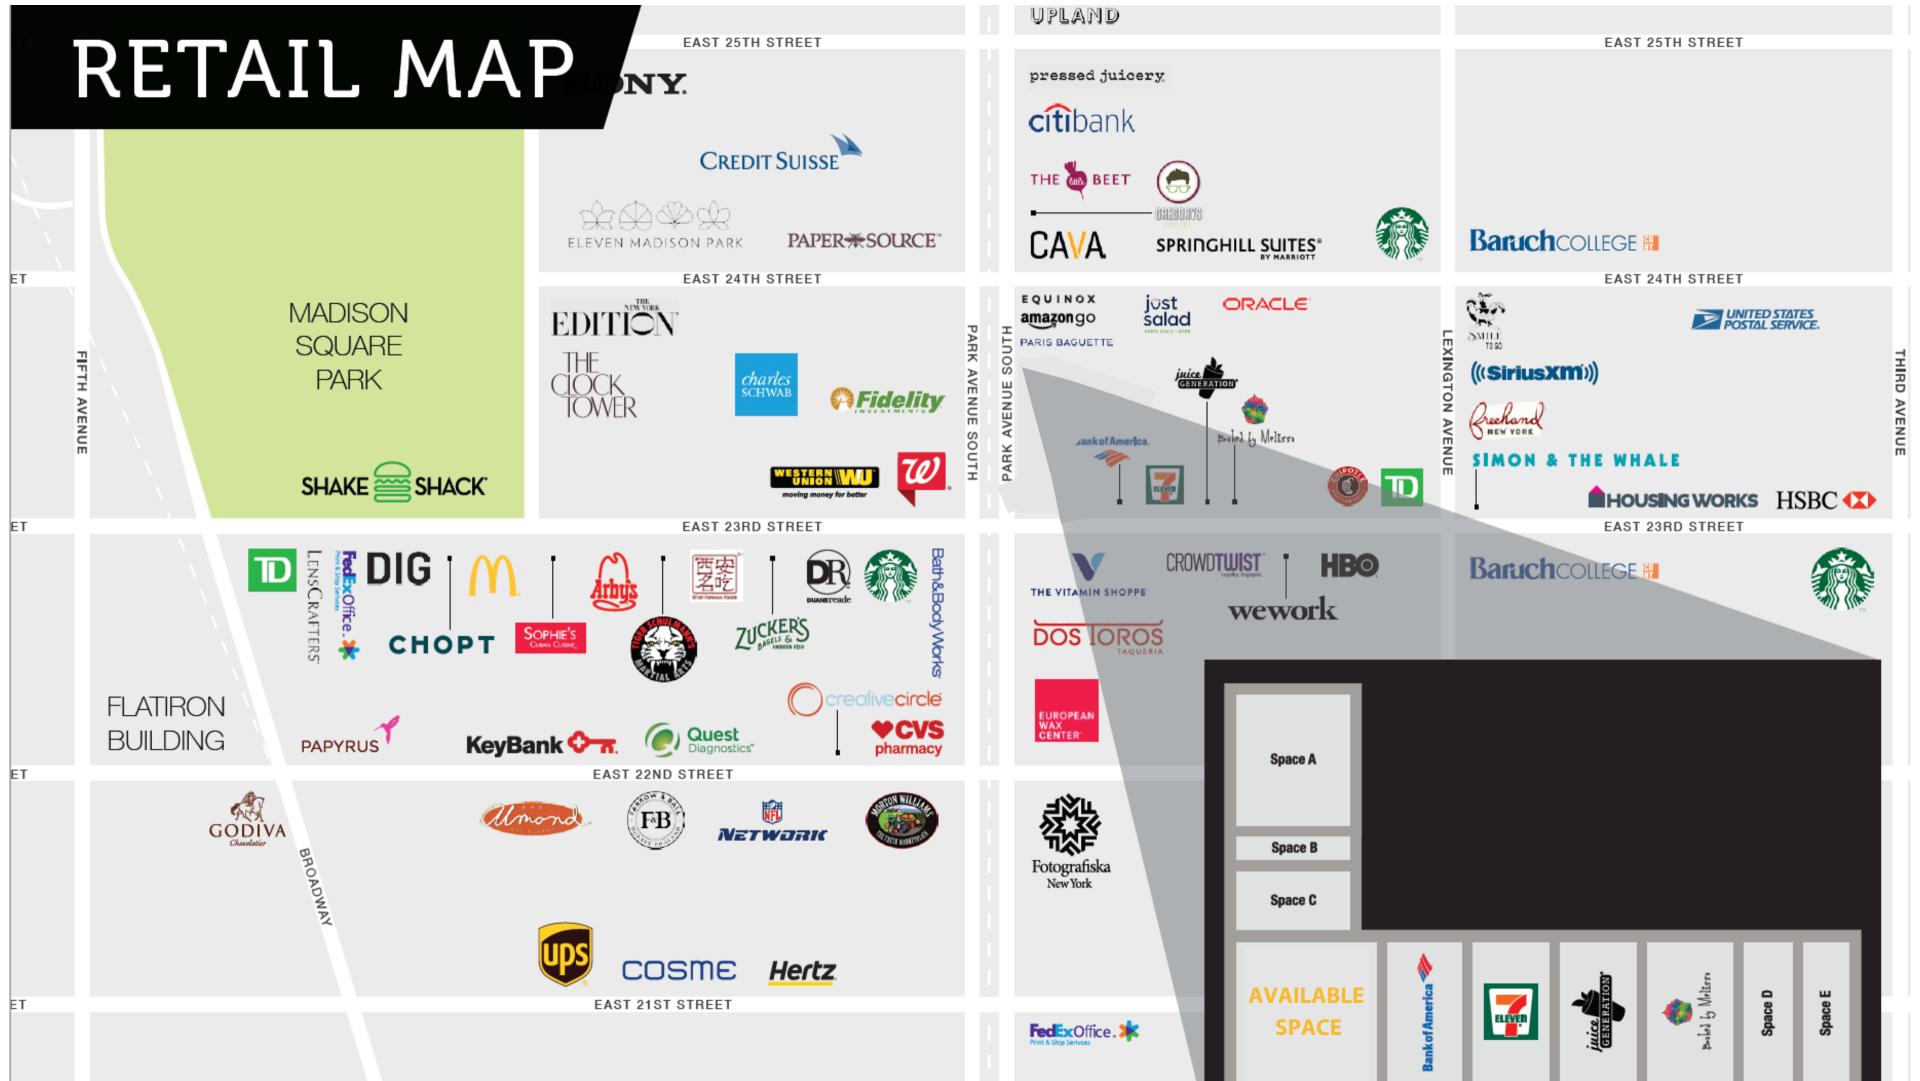

## **NEIGHBORS**

7-Eleven, Baked by Melissa, Juice Generation, Bank of America and New York Sports Clubs

### DEMOGRAPHICS

Average Daily Traffic 250,000 + Average Household income \$188,064