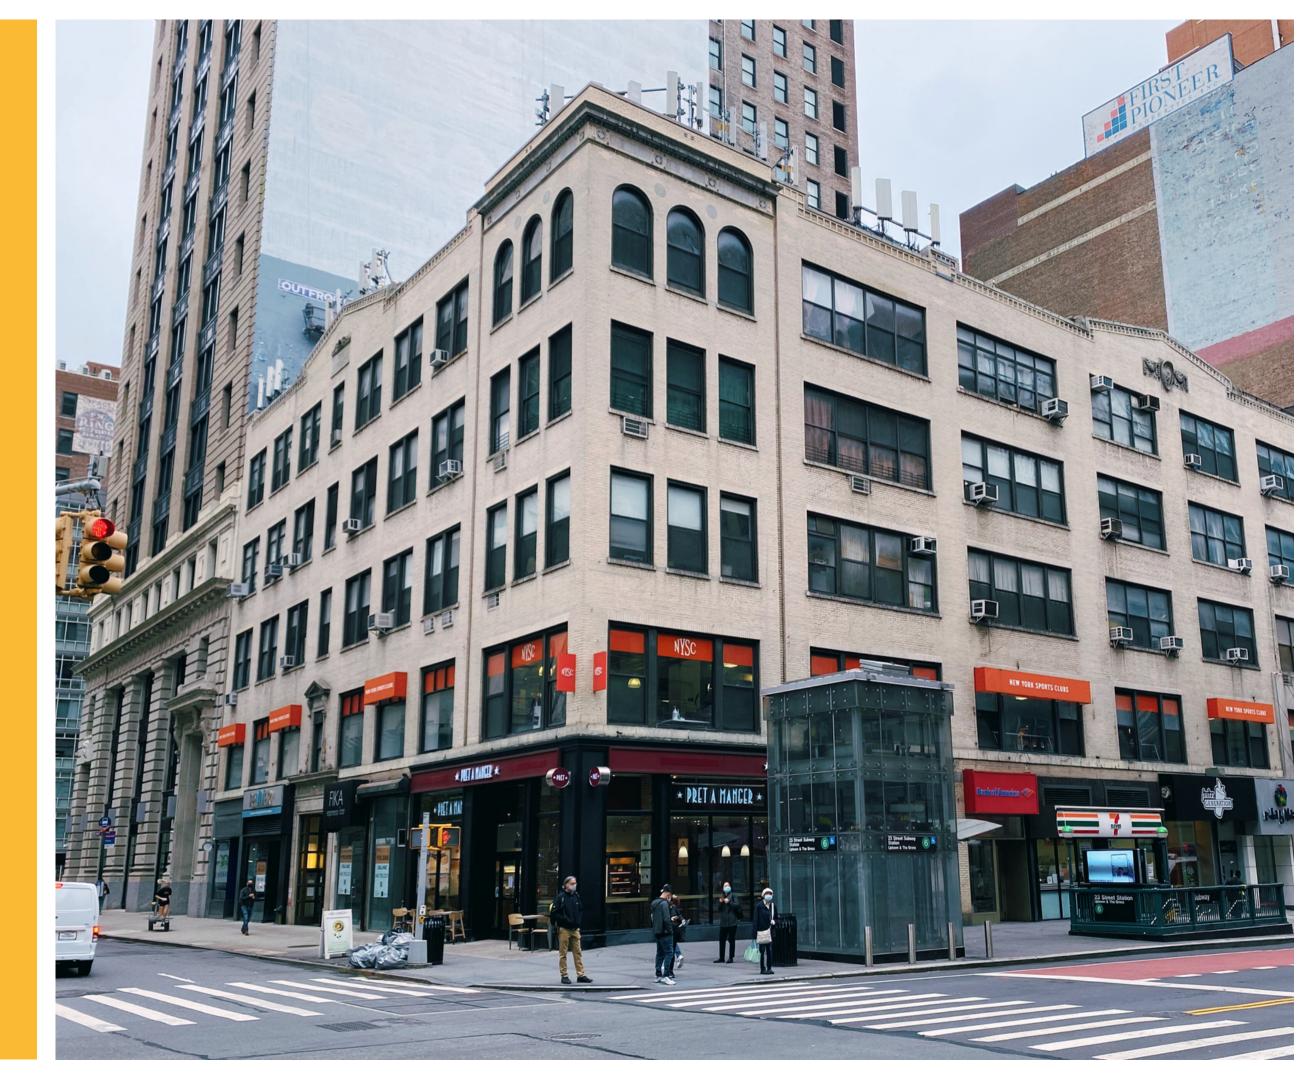

# **RETAIL FOR LEASE**

## **CORNER OF 23RD STREET & PARK AVENUE SOUTH**

 $\begin{tabular}{|c|c|c|c|} \hline $\mathbf{N}$ & $\mathbf{SIZE}$ \\ $\mathbf{GF}: 1,500 \ SF$ \\ $\mathbf{Basement}: 2,200 \ SF$ (selling) \end{tabular}$ 

# DEVELOPMENT

Across From SL Green's 1.4 Million SF "One Madison" Development