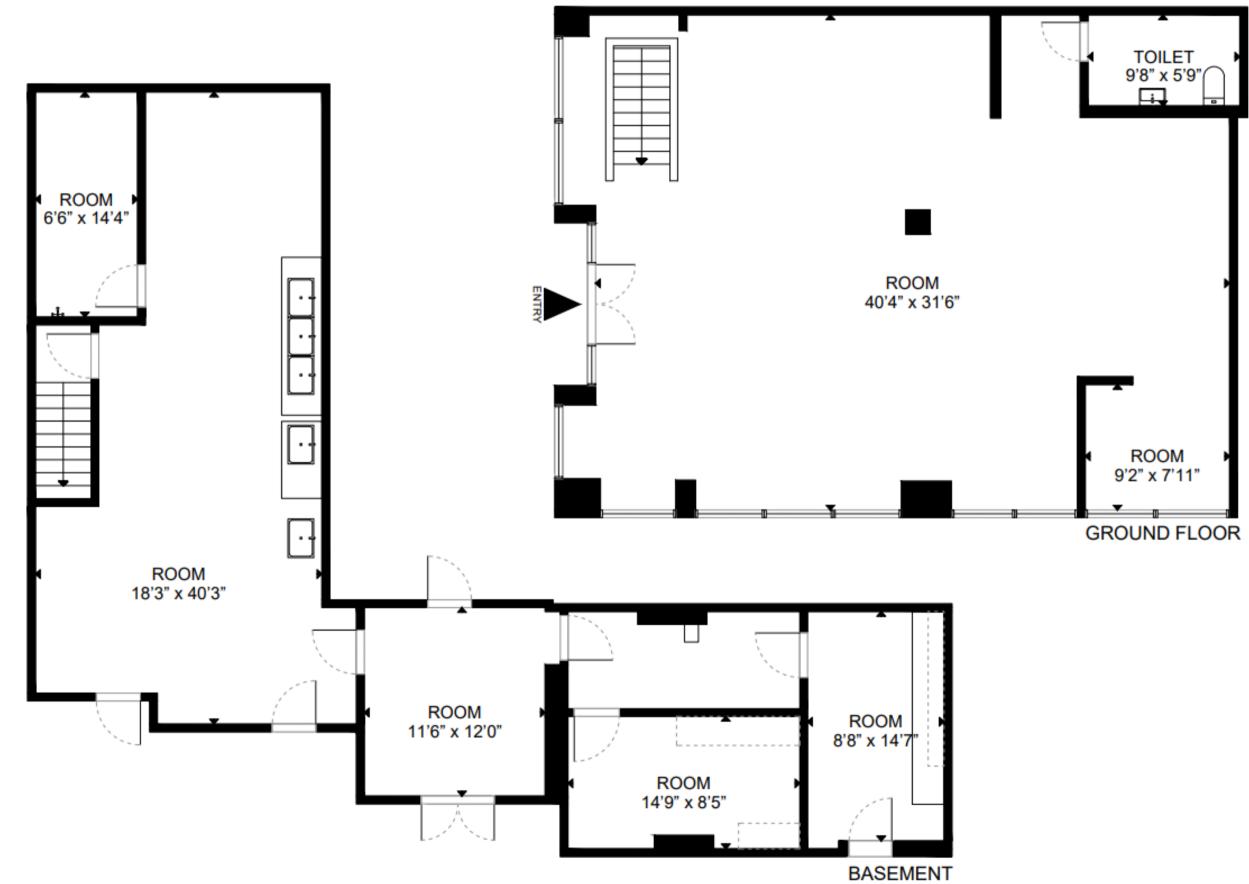

# **Floor Plan**

## **CORNER OF 23RD STREET & PARK AVENUE SOUTH**

 $\begin{tabular}{|c|c|c|c|} \hline $\mathbf{N}$ & $\mathbf{SIZE}$ \\ $\mathbf{GF}: 1,500 \ SF$ \\ $\mathbf{Basement}: 2,200 \ SF$ (selling) \end{tabular}$ 