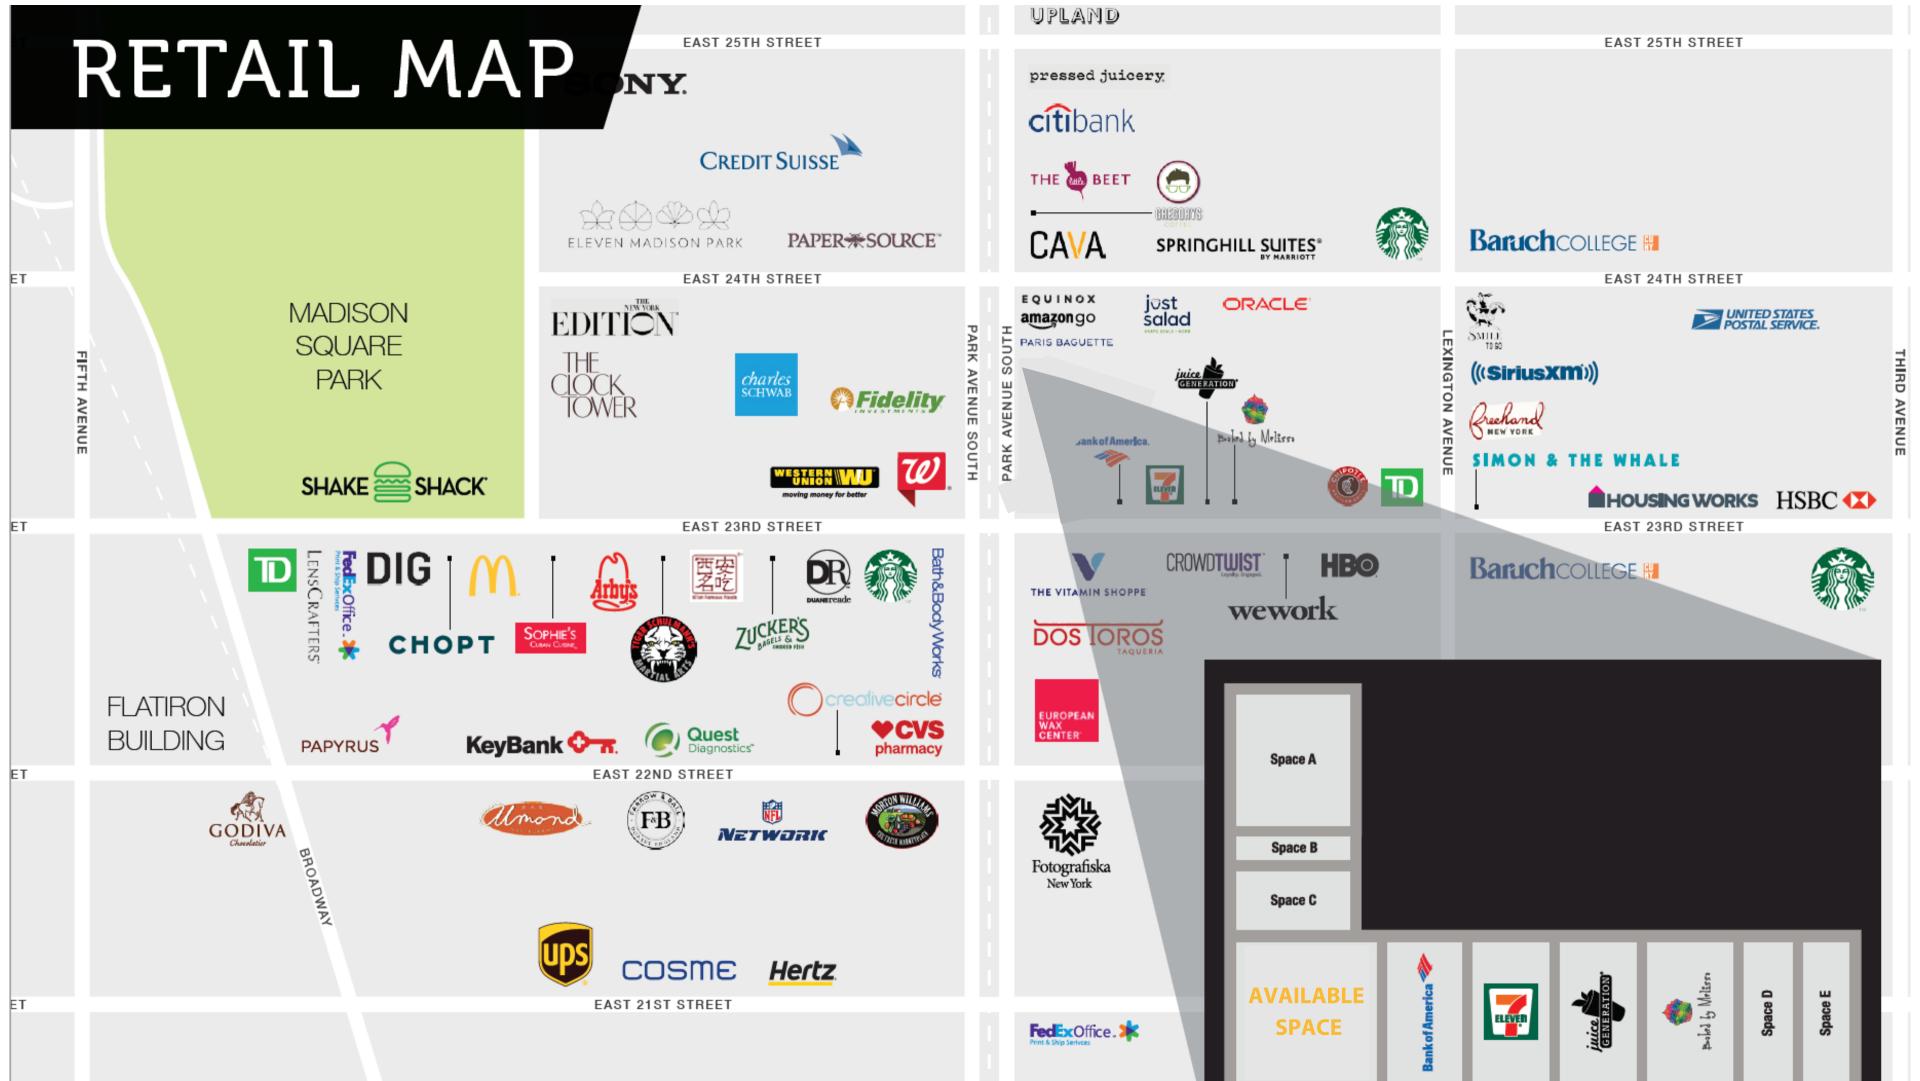

#### **NEIGHBORS**

7-Eleven, Baked by Melissa, Juice Generation, Bank of America and New York Sports Clubs

#### **DEVELOPMENT**

Across From SL Green's 1.4 Million SF "One Madison" Development