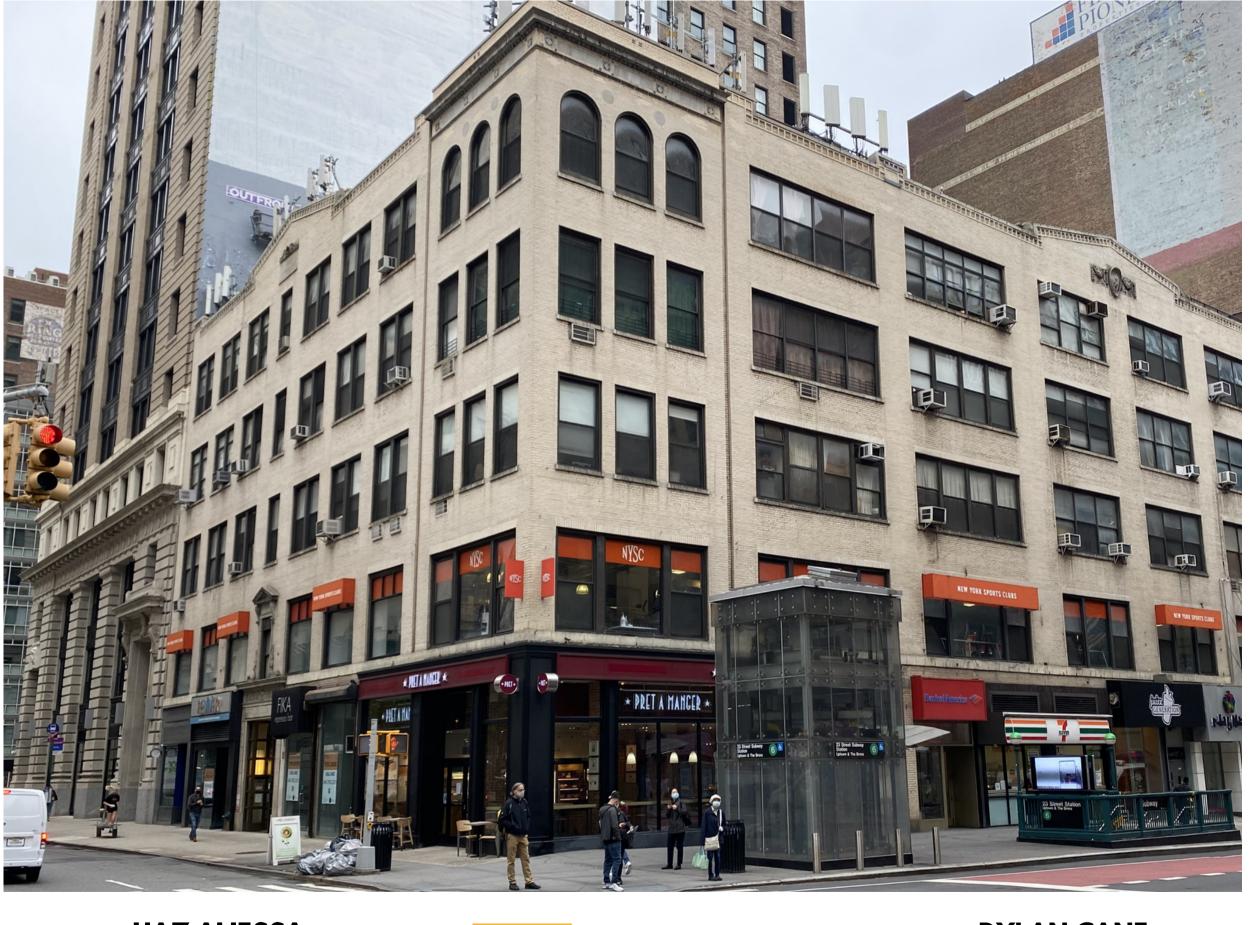

#### **NEIGHBORS**

7-Eleven, Baked by Melissa, Juice Generation, Bank of America and New York Sports Clubs

#### **DEVELOPMENT**

Across From SL Green's 1.4 Million SF "One Madison" Development