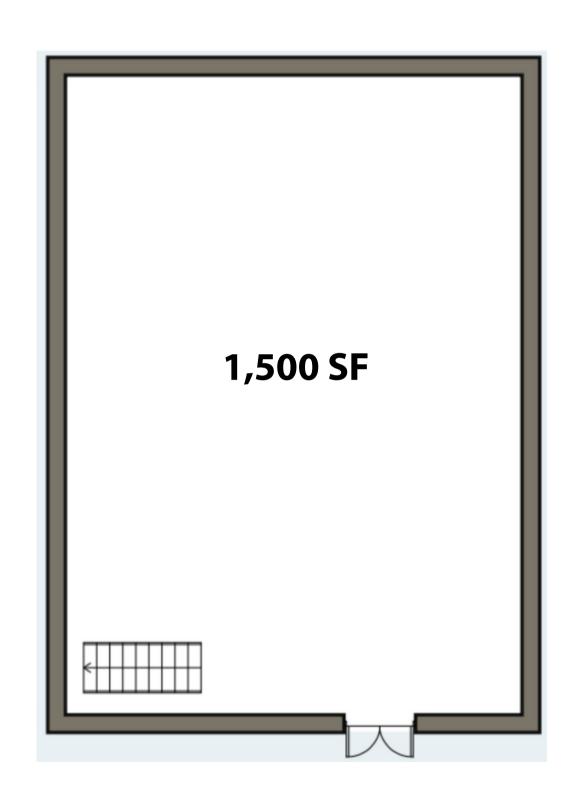

#### **CORNER OF 23RD STREET & PARK AVENUE SOUTH**

GF: 1,500 SF

Basement: 2,000 SF

# Floor Plan