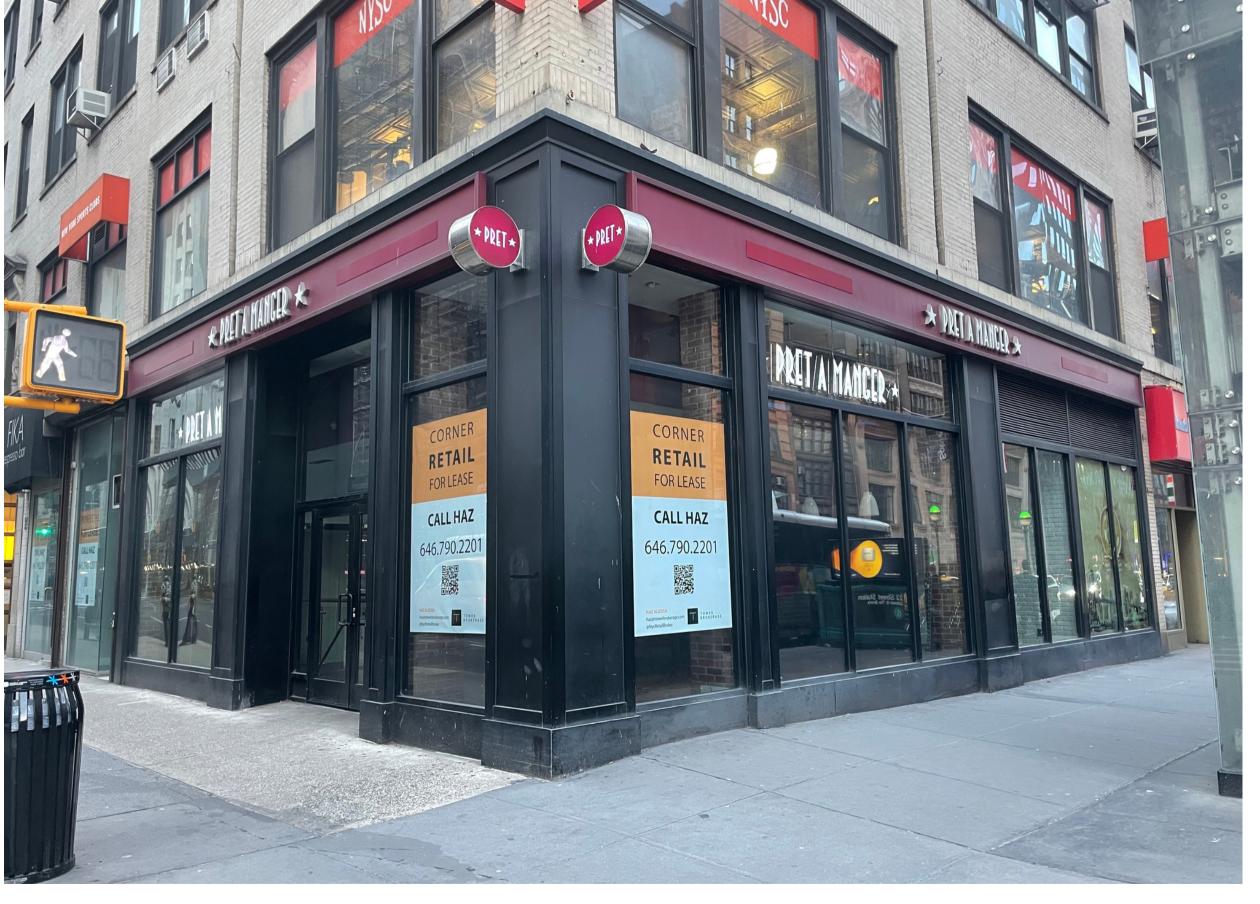

#### **CORNER OF 23RD STREET & PARK AVENUE SOUTH**

GF: 1,500 SF

Basement: 2,000 SF

### **COMMENTS**

Previously Pret A Manger Type 2 Vent **Corner Space High Traffic Location** 

## **ASKING RENT**

**Upon Request** 

**POSSESSION Immediately** 