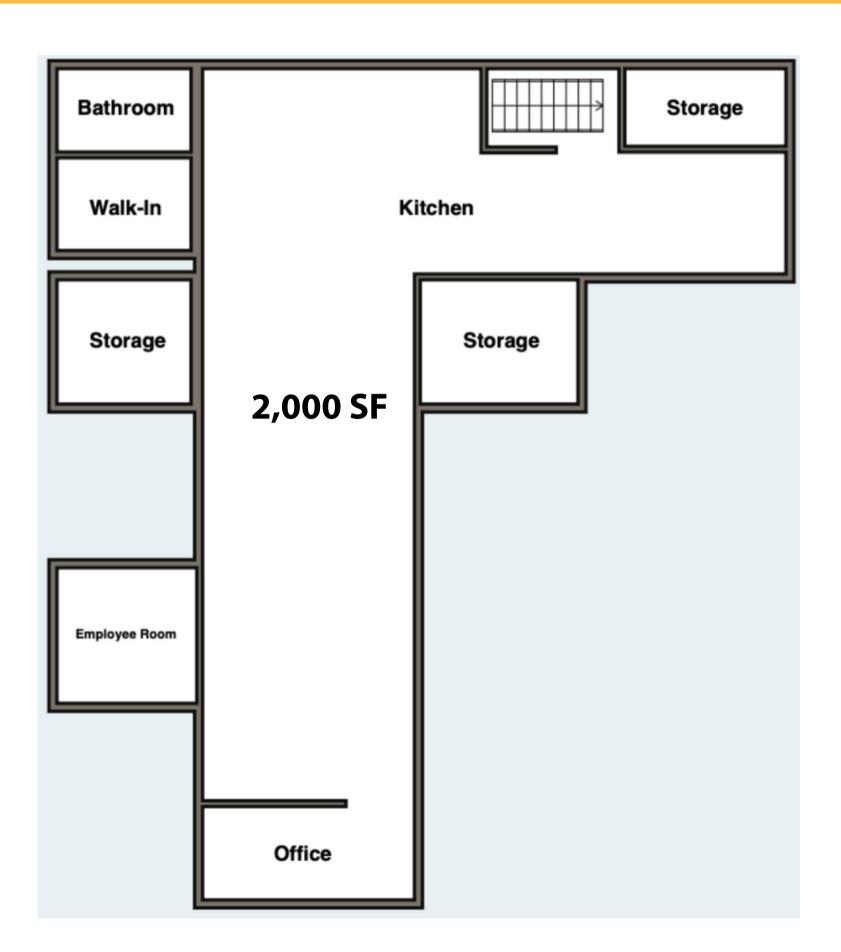

#### **CORNER OF 23RD STREET & PARK AVENUE SOUTH**

GF: 1,500 SF

Basement: 2,000 SF

# Floor Plan