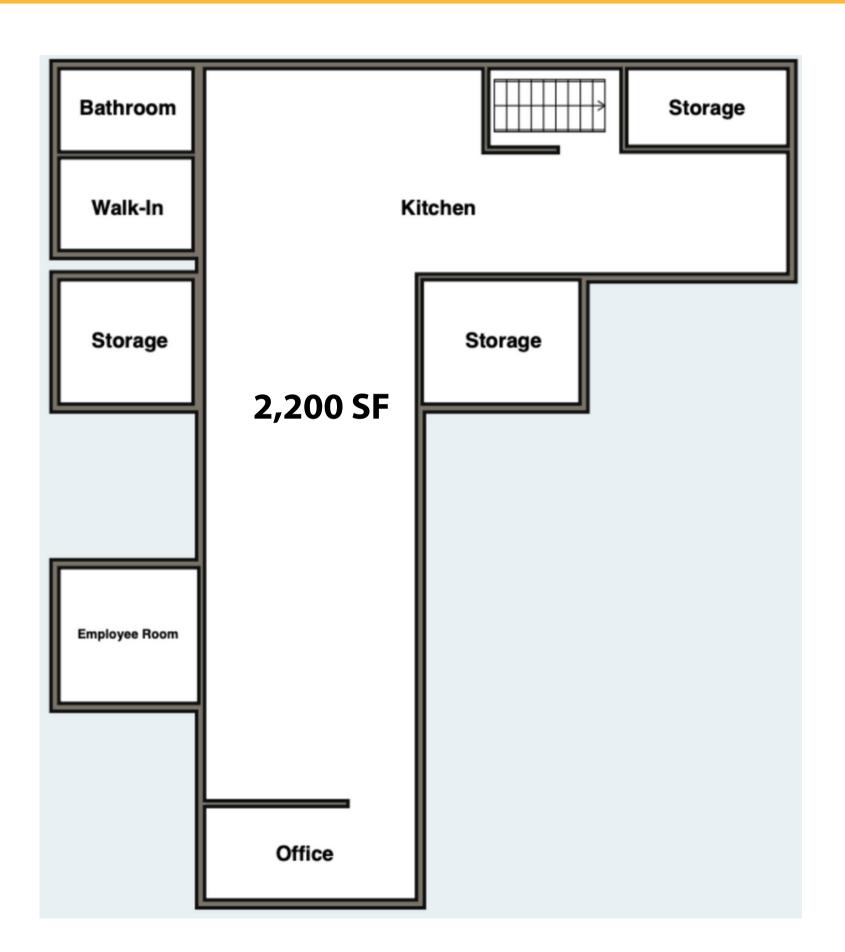

#### **CORNER OF 23RD STREET & PARK AVENUE SOUTH**

GF: 1,500 SF

Basement: 2,200 SF

## Floor Plan