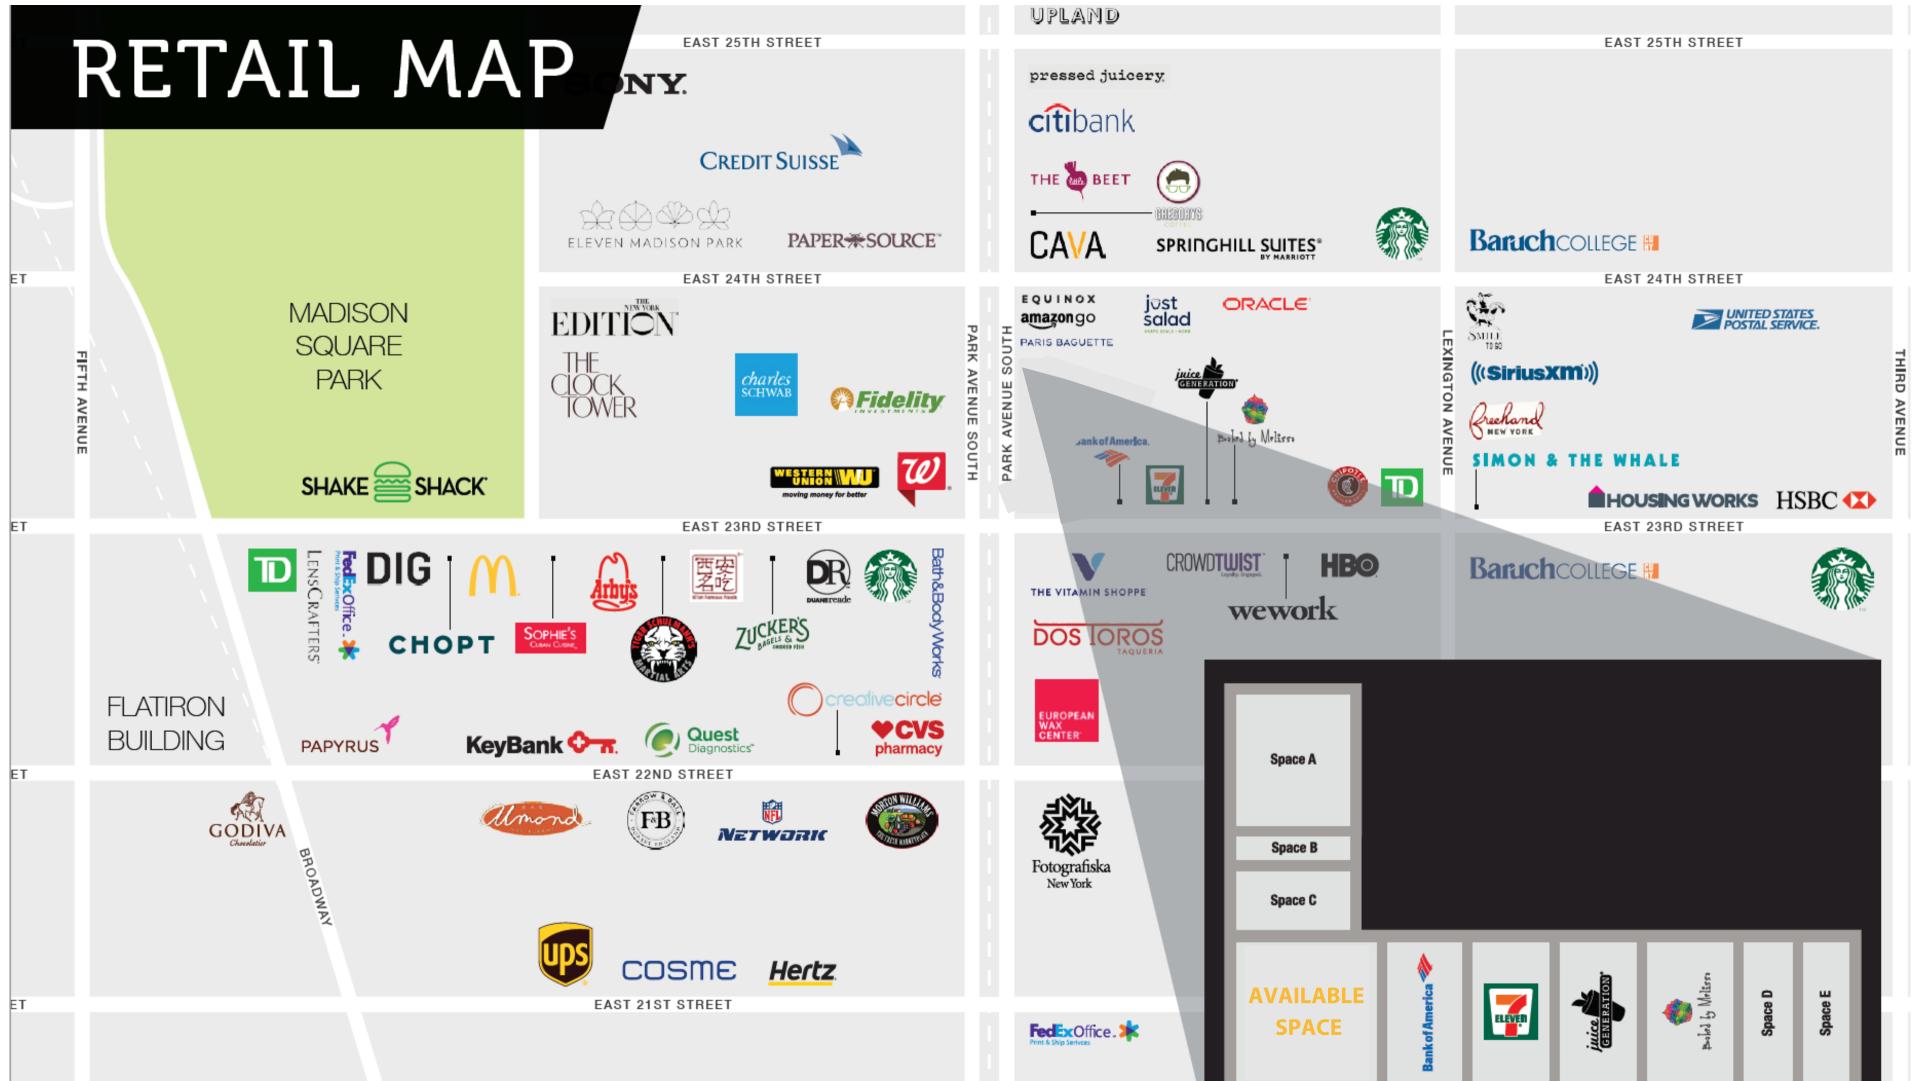

#### **CORNER OF 23RD STREET & PARK AVENUE SOUTH**

GF: 1,500 SF

Basement: 2,200 SF

#### **COMMENTS**

Previously Pret A Manger Type 2 Vent **Corner Space High Traffic Location** 

#### **NEIGHBORS**

7-Eleven, Baked by Melissa, Juice Generation, Bank of America and New York Sports Clubs

#### **DEVELOPMENT**

Across From SL Green's 1.4 Million SF "One Madison" Development

## Floor Plan