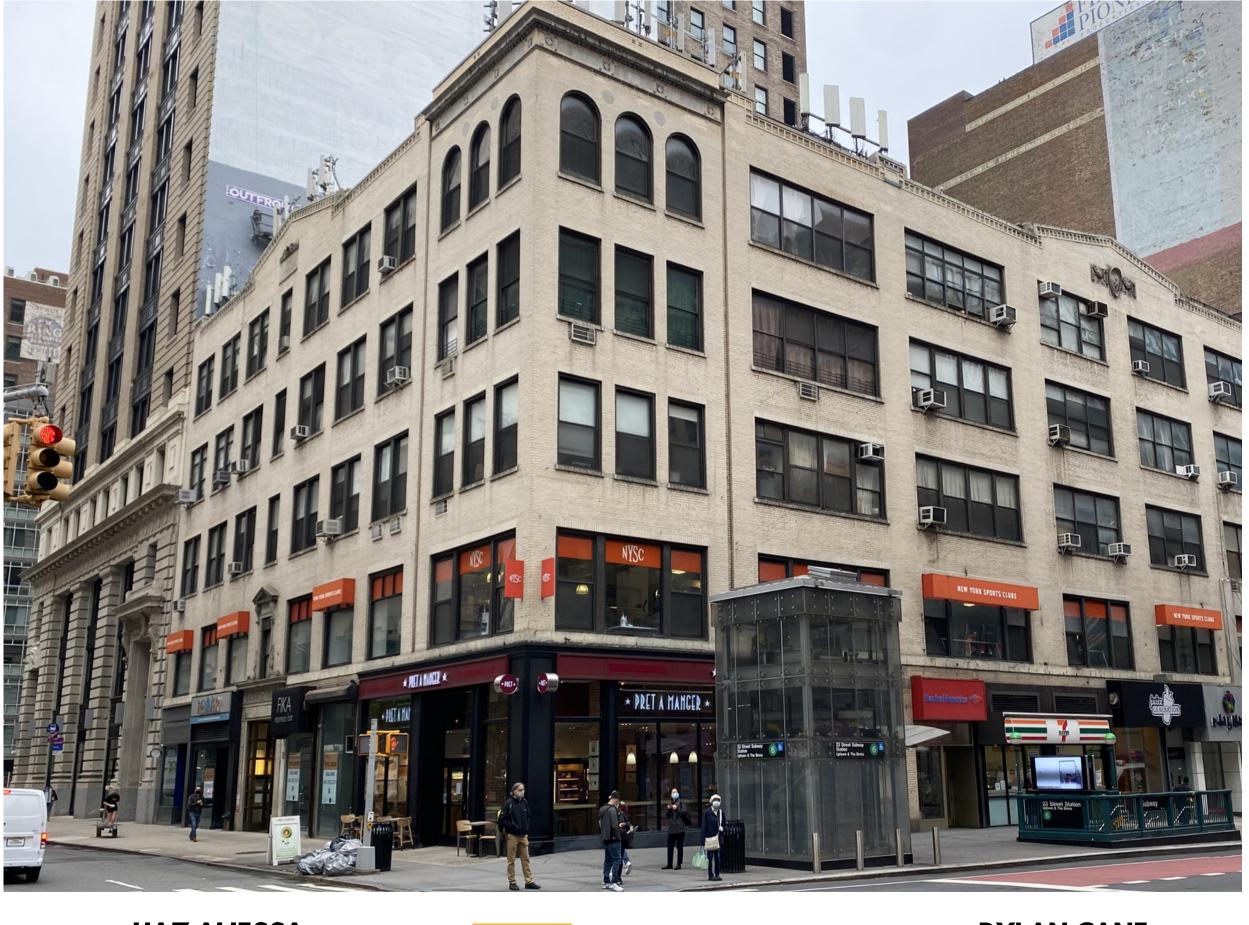

#### **CORNER OF 23RD STREET & PARK AVENUE SOUTH**

GF: 1,500 SF

Basement: 2,200 SF

#### **COMMENTS**

Previously Pret A Manger Type 2 Vent **Corner Space High Traffic Location** 

#### **NEIGHBORS**

7-Eleven, Baked by Melissa, Juice Generation, Bank of America and New York Sports Clubs

#### **DEVELOPMENT**

Across From SL Green's 1.4 Million SF "One Madison" Development