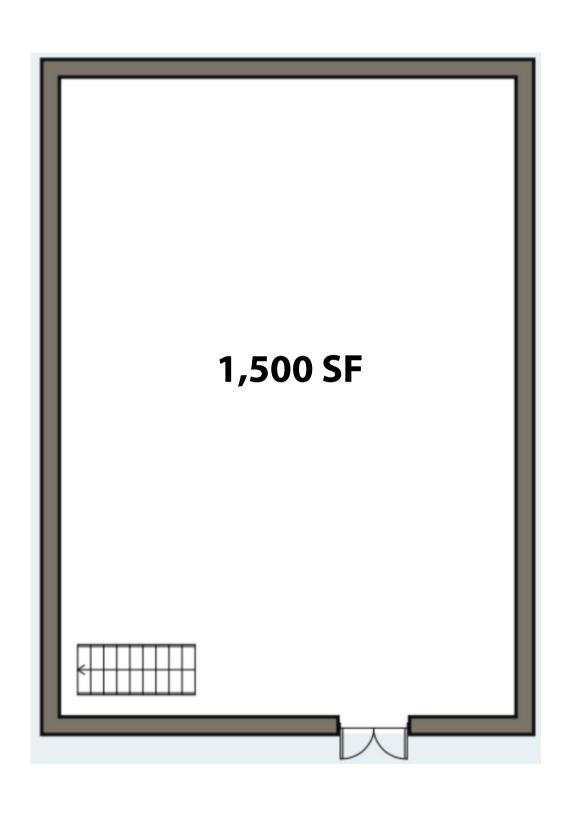

#### **CORNER OF 23RD STREET & PARK AVENUE SOUTH**

GF: 1,500 SF

Basement: 2,200 SF

## Floor Plan