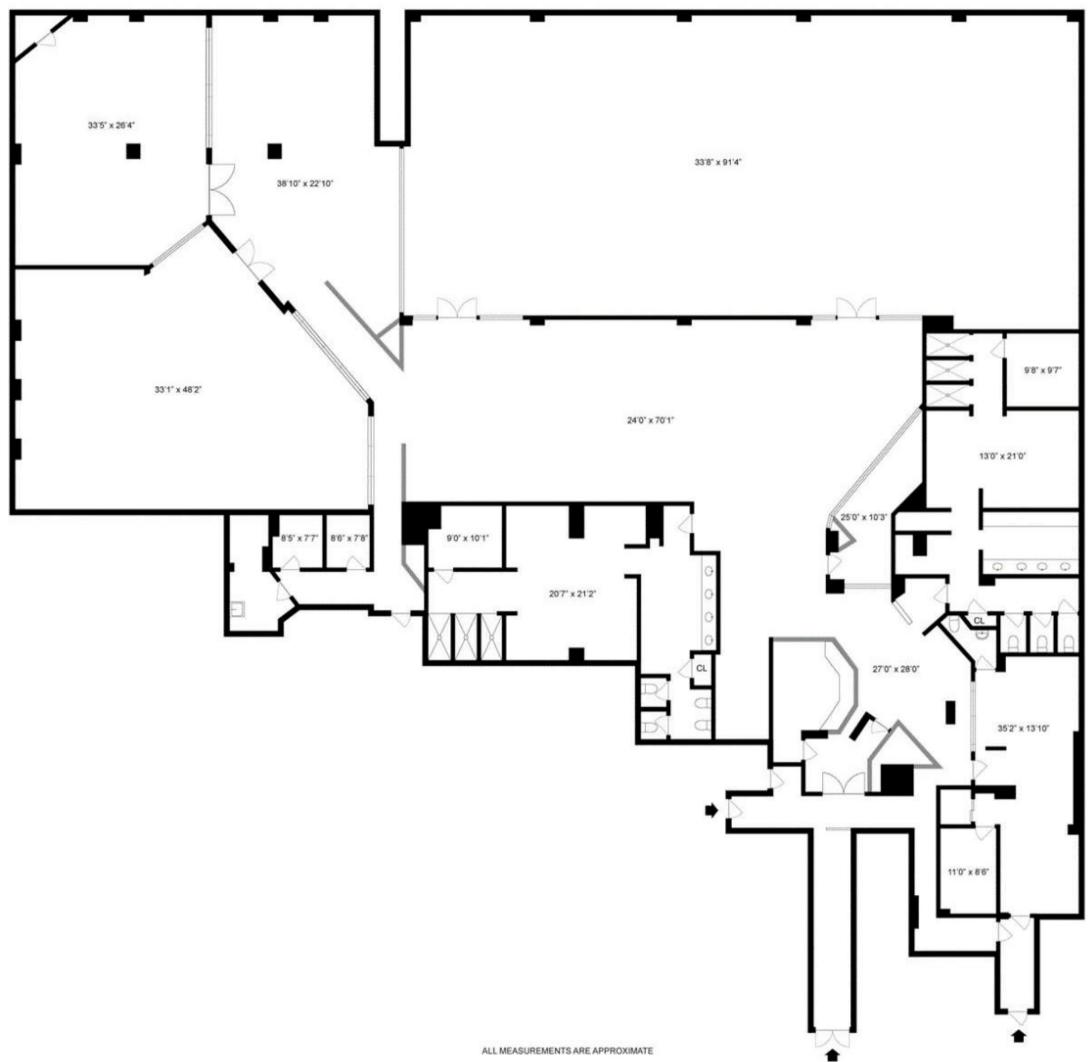

## Livingston Street Between Court & Boerum

**SIZE** 12,600 SF | Additional 1,400 SF Avail. Total: 14,000 SF