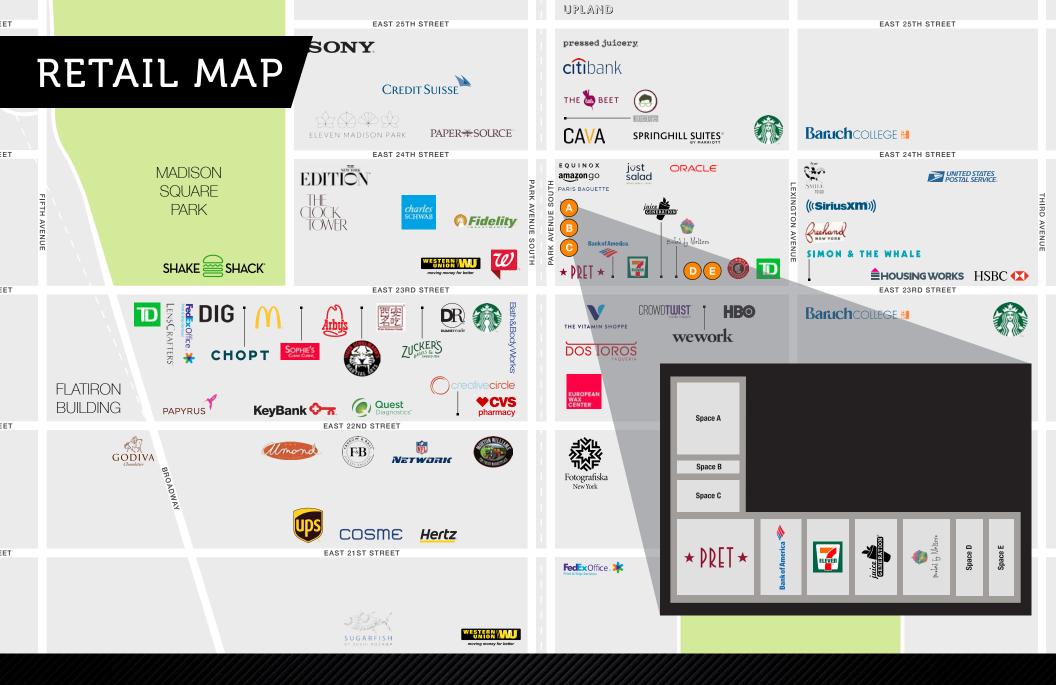

### **APPROX. SIZE**

**Ground Floor** 

Space A (Vented) Space B

Space C

- Space D \* Space E \*
- 350 SF 600 SF + Mezzanine 150 SF 500 SF 500 SF

1,400 SF + Basement 1,000 SF

\*Spaces D and E are located at 113 East 23rd Street

#### **NEIGHBORS**

Pret A Manger, 7-Eleven, Baked by Melissa, Juice Generation, Bank Of America

### COMMENTS

- AmazonGo store is now open
- At the intersection of Flatiron & Gramercy in Midtown
- All uses considered