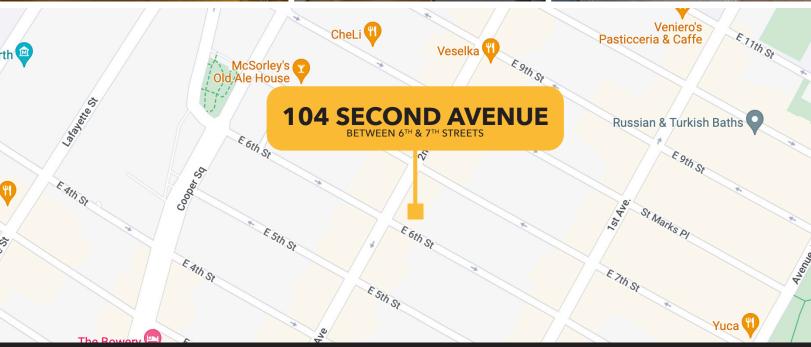

## **104 SECOND AVENUE**

BETWEEN 6TH & 7TH STREETS

#### YOUR NEIGHBORS

#### **TRANSPORTATION**

6 Astor Place | 5.6M riders annually

F 2<sup>nd</sup> Avenue | 5.6M riders annually

FOR MATTERPORT LINK

(212) 673-7333

341 East 10th Street, New York, NY 10009

## **104 SECOND AVENUE**

BETWEEN 6<sup>TH</sup> & 7<sup>TH</sup> STREETS