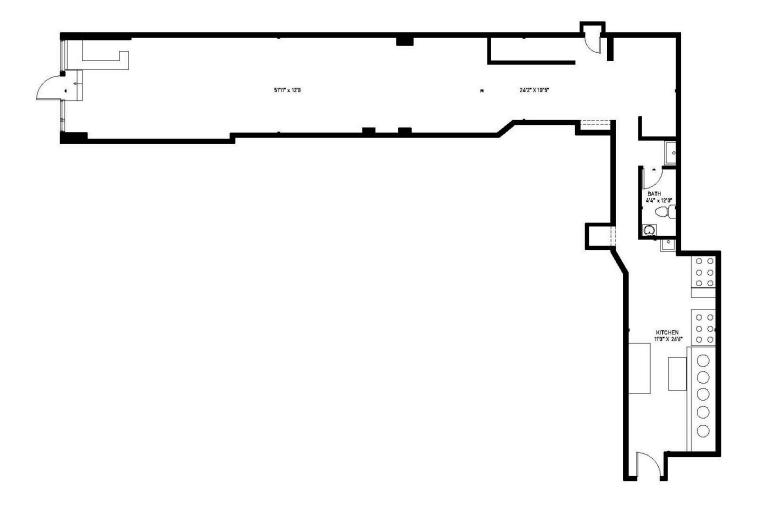

## **104 SECOND AVENUE**

BETWEEN 6TH & 7TH STREETS



## Retail Space For Lease **GROUND FLOOR | 1,500 SF + Basement**

### **ASKING RENT**

**Upon Request** 

#### **DETAILS**

Fully vented kitchen 24' hood in-place No key money

#### YOUR NEIGHBORS









#### **TRANSPORTATION**

6 Astor Place | 5.6M riders annually

F 2<sup>nd</sup> Avenue | 5.6M riders annually



FOR MATTERPORT LINK

(212) 673-7333

341 East 10th Street, New York, NY 10009



## **104 SECOND AVENUE**

BETWEEN 6<sup>TH</sup> & 7<sup>TH</sup> STREETS



## Floor Plan



# 104 SECOND AVENUE BETWEEN 6<sup>TH</sup> & 7<sup>TH</sup> STREETS













**HAZ ALIESSA** 212.673.7333 x107 **PAUL MCQUADE** 212.673.7333 x112